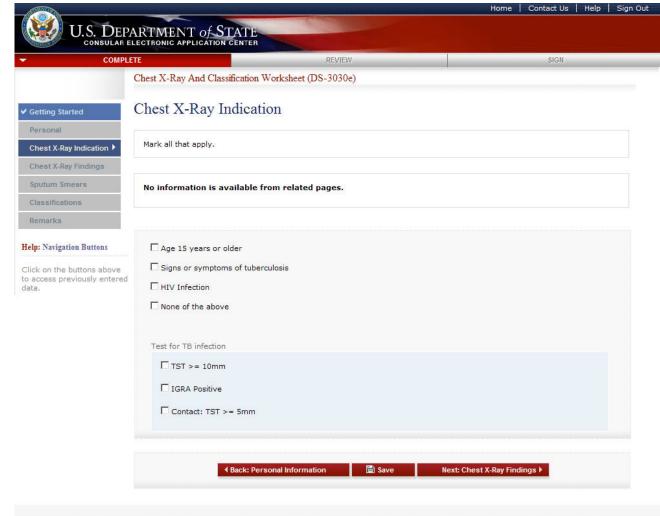

#### DS-3030e: Chest X-Ray Indication Page

Displayed for all users requiring use of the 3030e form. Page enabled for radiologists, readonly for panel physicians.

This site is managed by the Bureau of Consular Affairs, U.S. Department of State. External links to other Internet sites should not be construed as an endorsement of the views contained therein. Copyright Information 데 Disclaimers 데 Paperwork Reduction Act and Confidentiality Statement 데