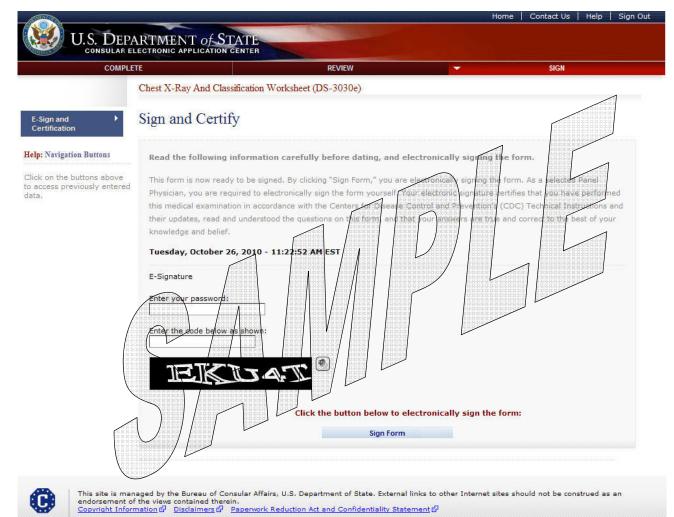

| k: Classifications         | 🖨 Save                 | Next: R                      | eview F          |              |          |



This site is managed by the Bureau of Consular Affairs, U.S. Department of State. External links to other Internet sites should not be construed as an endorsement of the views contained therein. <u>Copyright Information</u> (2) <u>Disclaimers</u> (2) <u>Paperwork Reduction Act and Confidentiality Statement</u> (2)

#### DS-3030e: Signature Page

Displayed for all users. Only users logged in as a Panel Physician can sign the page.



- Before signing, verify that the applicant's age is still below 15 if the adult checkbox was not selected.
- The radiologist must sign the form before the panel physician can sign the form.



#### DS-3030e: Signature Page

Displayed after the panel physician has signed the 3030e form.





This site is managed by the Bureau of Consular Affairs, U.S. Department of State. External links to other Internet sites should not be construed as an endorsement of the views contained therein. <u>Copyright Information</u> 와 <u>Disclaimers</u> 와 <u>Paperwork Reduction Act and Confidentiality Statement</u> 와



#### **Final Validation**

Displayed when the user goes to the Submit tab from the top toolbar. Changes to forms are needed before proceeding to the signature.





#### **Final Validation**