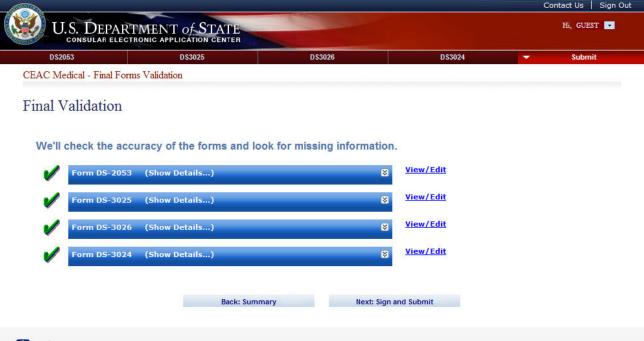

form before the panel physician can sign the form.



#### DS-3030e: Signature Page

Displayed after the panel physician has signed the 3030e form.





This site is managed by the Bureau of Consular Affairs, U.S. Department of State. External links to other Internet sites should not be construed as an endorsement of the views contained therein. <u>Copyright Information</u> 와 <u>Disclaimers</u> 와 <u>Paperwork Reduction Act and Confidentiality Statement</u> 와



#### **Final Validation**

Displayed when the user goes to the Submit tab from the top toolbar. Changes to forms are needed before proceeding to the signature.





#### **Final Validation**

Displayed when the user goes to the Submit tab from the top toolbar. Changes are not needed to the forms before proceeding to the signature.



This site is managed by the Bureau of Consular Affairs, U.S. Department of State. External links to other Internet sites should not be construed as an endorsement of the views contained therein.
<u>Copyright Information</u>



C

### **Final Signature**

Displayed after the final validation. Only a user logged in as a panel physician can sign.

|                                                                                                                                                                                                                                                                 | Contact Us Sign Ou |
|-------------------------------------------------------------------------------------------------------------------------------------------------------------------------