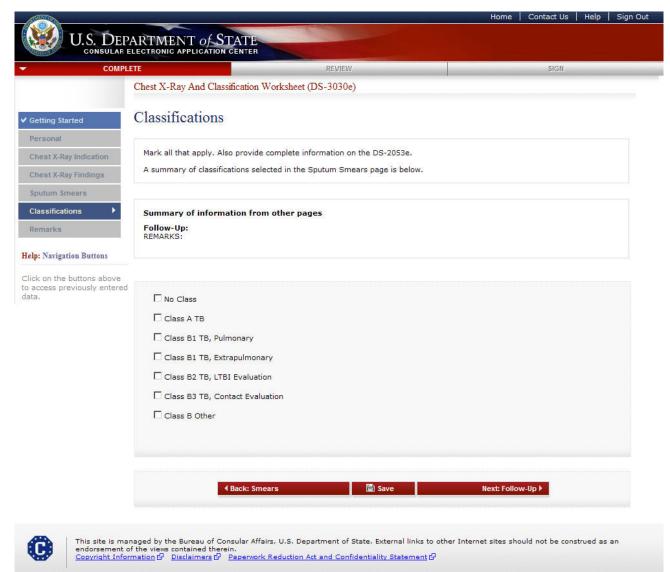

|



This site is managed by the Bureau of Consular Affairs, U.S. Department of State. External links to other Internet sites should not be construed as an endorsement of the views contained therein. <u>Copyright Information 면 Disclaimers 면</u> Paperwork Reduction Act and Confidentiality Statement 면



Displayed for all users requiring use of the 3030e form. Answered 'No, Applicant has...' to 'Sputum Smear Findings', additional fields are displayed.



• One of the classifications must be selected if the answer to 'Applicant has signs or symptoms' is 'No'.



#### DS 3030e: Classifications Page

Displayed for all users requiring use of the 3030e form.



• At least one of the classifications must be selected.



#### DS-3030e: Remarks Page

Displayed for all users requiring use of the 3030e form.

| <u></u>                          |