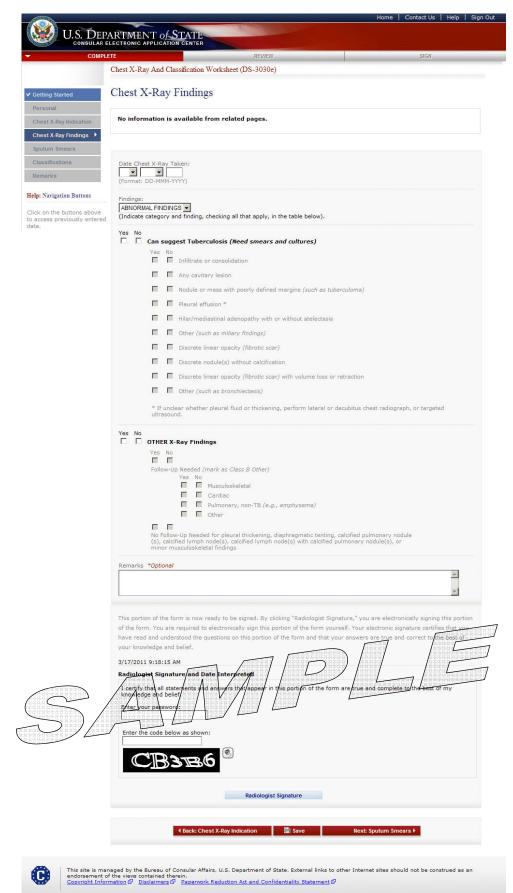

#### DS-3030e: Chest X-Ray Findings Page

Displayed for all users requiring use of the 3030e form. Answered 'ABNORMALFINDINGS' to 'Findings', additional fields are displayed. Page enabled for radiologists, read-only for panel physicians.

#### DS-3030e: Chest X-Ray Findings Page, Top

Displayed for all users requiring use of the 3030e form. Answered 'ABNORMAL FINDINGS' to 'Findings', additional fields are displayed. Page enabled for radiologists, read-only for panel physicians.

#### DS-3030e: Chest X-Ray Findings Page, Bottom

Displayed for all users requiring use of the 3030e form. Answered 'ABNORMAL FINDINGS' to 'Findings', additional fields are displayed. Page enabled for radiologists, read-only for panel physicians.

|                                                                                                      | OTHER X-Ray Findings Yes No Follow-Up Needed (mark as Class B Other) Yes No G Musculoskeletal G Cardiac F Pulmonary, non-TB (e.g., emphysema)                                                                                                                                                                                                                                                                                                                         |
|------------------------------------------------------------------------------------------------------|-----------------------------------------------------------------------------------------------------------------------------------------------------------------------------------------------------------------------------------------------------------------------------------------------------------------------------------------------------------------------------------------------------------------------------------------------------------------------|
|                                                                                                      | No Follow-Up Needed for pleural thickening, diaphragmatic tenting, calcified pulmonary nodule<br>(s), calcified lymph node(s), calcified lymph node(s) with calcified pulmonary nodule(s), or<br>minor musculoskeletal findings                                                                                                                                                                                                                                       |
| Remarks                                                                                              | *Optional                                                                                                                                                                                                                                                                                                                                                                                                                                                             |
|                                                                                                      | $\sim$                                                                                                                                                                                                                                                                                                                                                                                                                                                                |
| of the forn<br>have reac<br>your know<br>3/17/2011<br>Radiolog<br>I certify<br>knowlast<br>Entes you | on of the form is now ready to be signed. By clicking "Radiologist Signature," of an electronically signing this portion of the form yours f. Your electronic signature could be and understood the questions on this portion of the form and that your insiders are true and correct to the level of the signature and bate Interpreted with a spectrum of the form are true and complete to the best of my the and belief.                                          |
| of the forn<br>have reac<br>your know<br>3/17/2011<br>Radiolog<br>I certify<br>knowlast<br>Entes you | m. You are required to electronically sign this portion of the form yours f. Your electronic signature celetres that<br>and understood the questions on this portion of the form and that your insiders are true and correct to the level<br>viedge and belief.<br>9:18:15 AM<br>ist Signature and Date Interpreted<br>that all statements and answers that popear in this portion of the form are true and complete to the best of my<br>and pelief.<br>ur possword: |