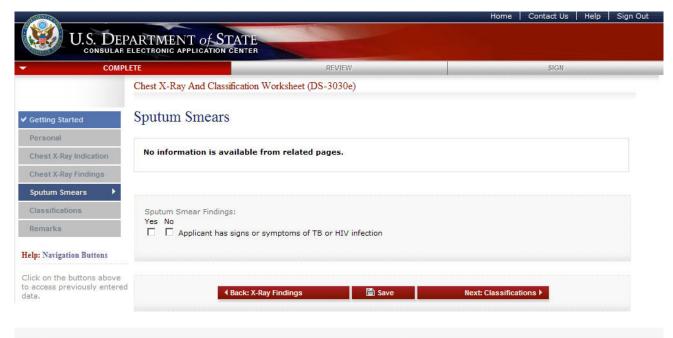

Displayed for all users requiring use of the 3030e form.

This site is managed by the Bureau of Consular Affairs, U.S. Department of State. External links to other Internet sites should not be construed as an endorsement of the views contained therein. <u>Copyright Information</u> 6 <u>Disclaimers 6</u> <u>Paperwork Reduction Act and Confidentiality Statement</u> 6