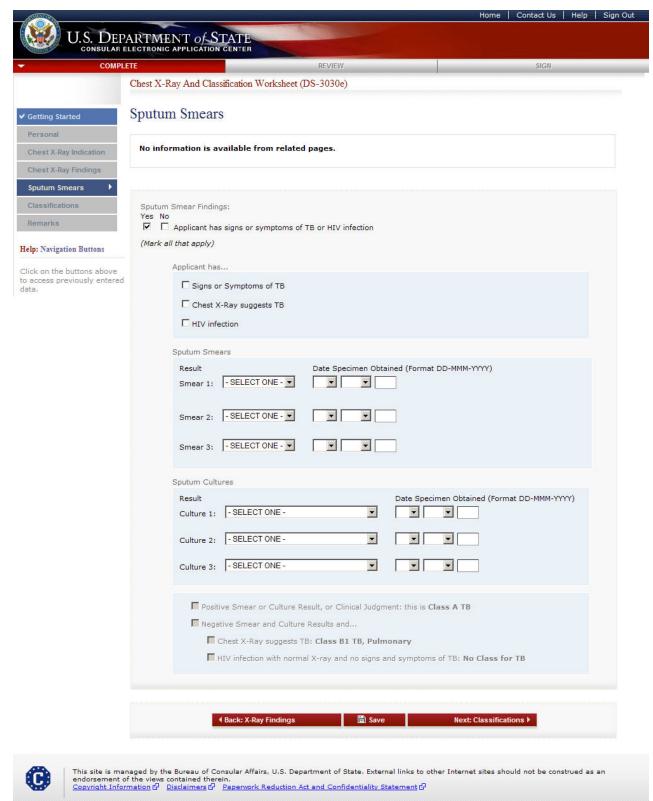

Displayed for all users requiring use of the 3030e form. Answered 'Yes, Applicant has...' to 'Sputum Smear Findings', additional fields are displayed.

- If the answer to 'Applicant has signs or symptoms' is 'Yes', at least one of the 'Applicant has...' choices, 'Smear 1', 'Smear 2', 'Smear 3', 'Culture 1', 'Culture 2', 'Culture 3', and a classification must be selected. The results and dates must be selected for smears and cultures.
- All 'Date Specimen Obtained' fields must be full dates.