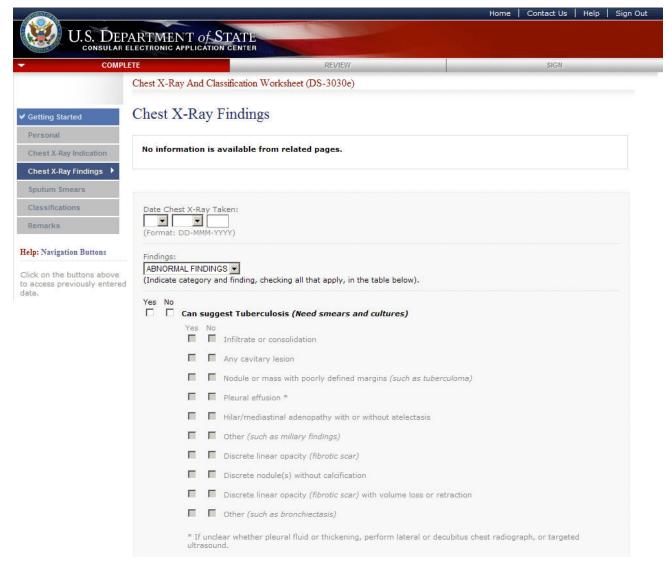

#### DS-3030e: Chest X-Ray Findings Page

Displayed for all users requiring use of the 3030e form. Answered 'ABNORMALFINDINGS' to 'Findings', additional fields are displayed. Page enabled for radiologists, read-only for panel physicians.

#### DS-3030e: Chest X-Ray Findings Page, Top

Displayed for all users requiring use of the 3030e form. Answered 'ABNORMAL FINDINGS' to 'Findings', additional fields are displayed. Page enabled for radiologists, read-only for panel physicians.