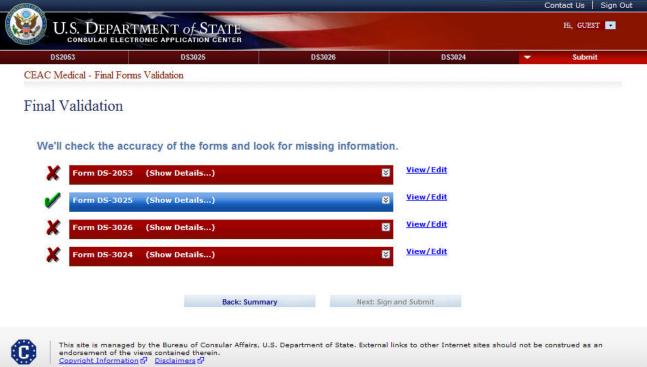

Physician can sign the page.



- Before signing, verify that the applicant's age is still below 15 if the adult checkbox was not selected.
- The radiologist must sign the form before the panel physician can sign the form.



#### DS-3030e: Signature Page

Displayed after the panel physician has signed the 3030e form.





This site is managed by the Bureau of Consular Affairs, U.S. Department of State. External links to other Internet sites should not be construed as an endorsement of the views contained therein. <u>Copyright Information</u> 와 <u>Disclaimers</u> 와 <u>Paperwork Reduction Act and Confidentiality Statement</u> 와



#### **Final Validation**

Displayed when the user goes to the Submit tab from the top toolbar. Changes to forms are needed before proceeding to the signature.





#### **Final Validation**

Displayed when the user goes to the Submit tab from the top toolbar. Changes are not needed to the forms before proceeding to the signature.



This site is managed by the Bureau of Consular Affairs, U.S. Department of State. External links to other Internet sites should not be construed as an endorsement of the views contained therein.
<u>Copyright Information</u>



C

### **Final Signature**

Displayed after the final validation. Only a user logged in as a panel physician can sign.

|                                                                                                                                                                                                                                                                 | Contact Us Sign Ou