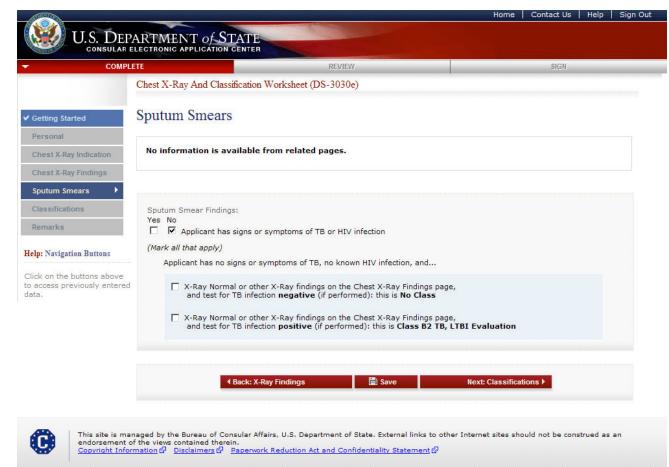

Displayed for all users requiring use of the 3030e form. Answered 'Yes, Applicant has...' to 'Sputum Smear Findings' and 'Negative Smear and Culture Results and...' field additional fields are enabled.