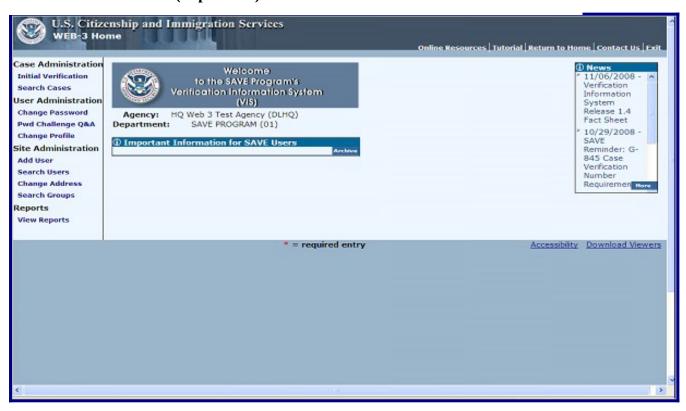

## **WEB 3 WARNING SCREEN**



### **WEB 3 SYSTEM LOGON PAGE**



# WEB 3 HOME PAGE (Supervisor)



# WEB 3 DOCUMENT SELECTION PAGE













| U.S. Citiz<br>WEB-3                              | enship and Immigration | Scrvices Online Resources   Tutorial   Return to Home   Contact Us   Exit |  |  |  |  |  |
|--------------------------------------------------|------------------------|---------------------------------------------------------------------------|--|--|--|--|--|
| Case Administration Enter Applicant Information: |                        |                                                                           |  |  |  |  |  |
| Initial Verification                             | Alien Number:          | * 3                                                                       |  |  |  |  |  |
| Search Cases                                     | Passport Number:       |