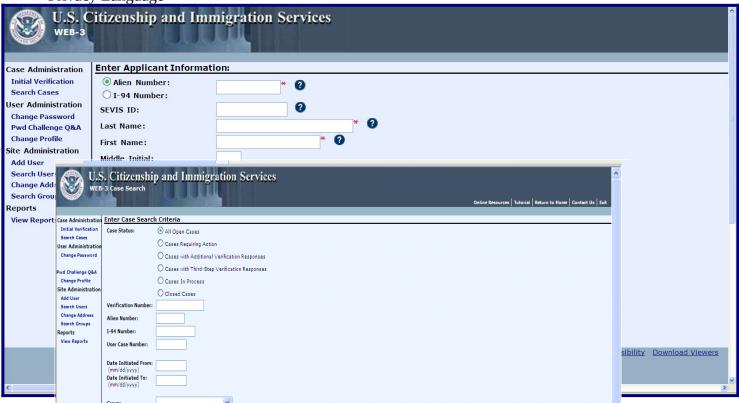

---|-----------------------|-------------|-------------------------|
|                      | Back Next             |             |                         |
|                      |                       |             |                         |
|                      | * = required entry Ac | cessibility | <u>Download Viewers</u> |

# WEB 3 I-94 (ARRIVAL/DEPARTURE RECORD) PAGE



WEB 3 I-94 IN UNEXPIRED FOREIGN PASSPORT PAGE



# WEB 3 UNEXPIRED FOREIGN PASSPORT PAGE



WEB 3 I-20 (Certificate of Eligibility for Nonimmigrant (F-1) Student Status) PAGE



WEB 3 DS 2019 (Certificate of Eligibility for Exchange Visitor (J-1) Status) PAGE



WEB 3 OTHER (Select if Document Not Listed) PAGE

SAVE Web 3 Screen Shots Showing the Position of the Warning Screen with the PRA and Privacy Language



# **WEB-3 SEARCH CASES PAGE**





# VERIFICATION Page 1 of 7, Go to 1 Go Previous Next \* Legend: Case Requiring Case with Additional Cases with Third-Step Cases with

# **WEB-3 CASE DETAILS PAGE (I-94)**