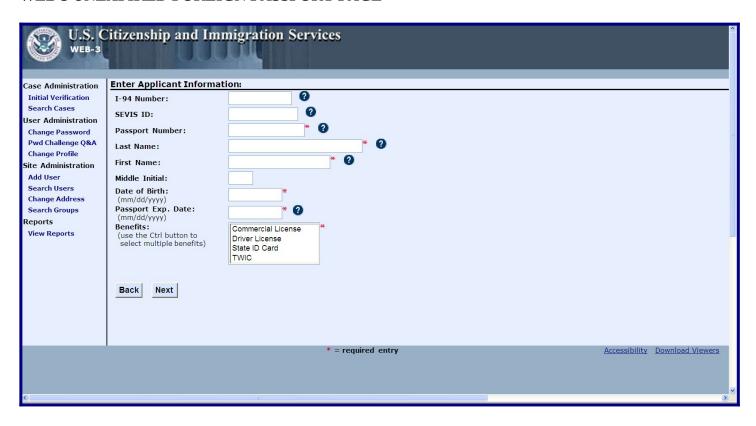

# WEB 3 I-94 (ARRIVAL/DEPARTURE RECORD) PAGE

WEB 3 I-94 IN UNEXPIRED FOREIGN PASSPORT PAGE