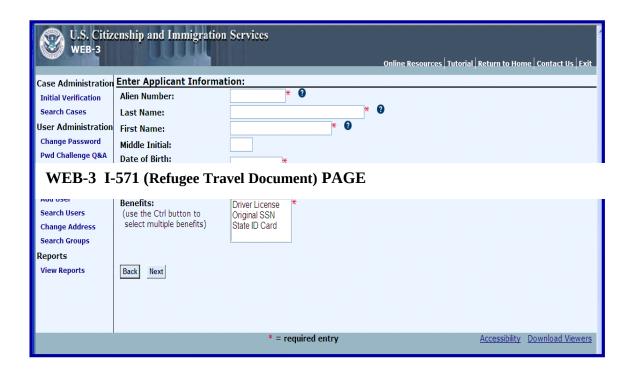

WEB-3 TEMPORARY I-551 STAMP (on Passport or I-94) PAGE

| Reports View Reports | Side ID Card          |             |                         |
|----------------------|-----------------------|-------------|-------------------------|
|                      | Back Next             |             |                         |
|                      |                       |             |                         |
|                      | * = required entry Ac | cessibility | <u>Download Viewers</u> |