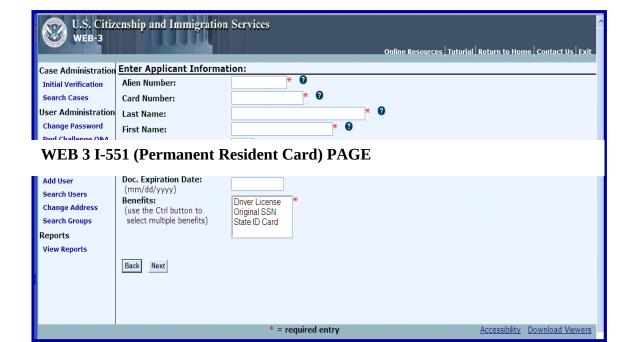

WEB-3 MACHINE READABLE IMMIGRANT VISA (with temporary I-551 Language) PAGE

| View Reports | Back Next | INCE ID CALL       |                                |
|--------------|-----------|--------------------|--------------------------------|
|              |           | * = required entry | Accessibility Download Viewers |