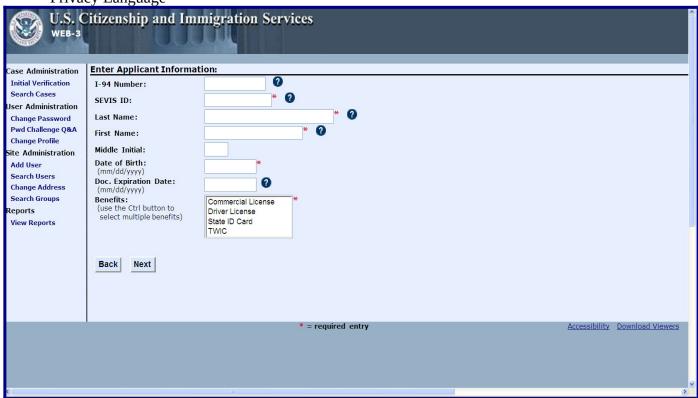

# WEB 3 I-94 (ARRIVAL/DEPARTURE RECORD) PAGE

WEB 3 I-94 IN UNEXPIRED FOREIGN PASSPORT PAGE