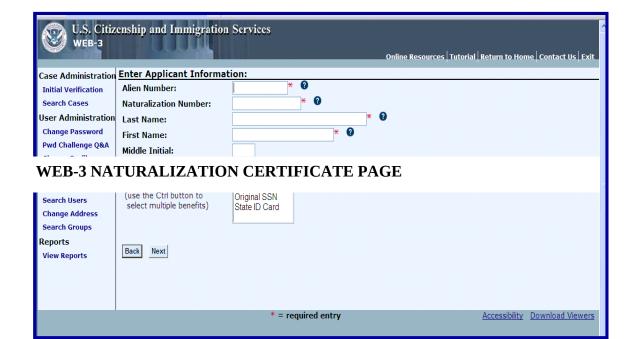

## **WEB 3 WARNING SCREEN**



### **WEB 3 SYSTEM LOGON PAGE**



# WEB 3 HOME PAGE (Supervisor)



# WEB 3 DOCUMENT SELECTION PAGE













| U.S. Citiz<br>WEB-3                              | enship and Immigration | Scrvices Online Resources   Tutorial   Return to Home   Contact Us   Exit |  |  |  |  |  |
|--------------------------------------------------|------------------------|---------------------------------------------------------------------------|--|--|--|--|--|
| Case Administration Enter Applicant Information: |                        |                                                                           |  |  |  |  |  |
| Initial Verification                             | Alien Number:          | * 3                                                                       |  |  |  |  |  |
| Search Cases                                     | Passport Number:       | * 0