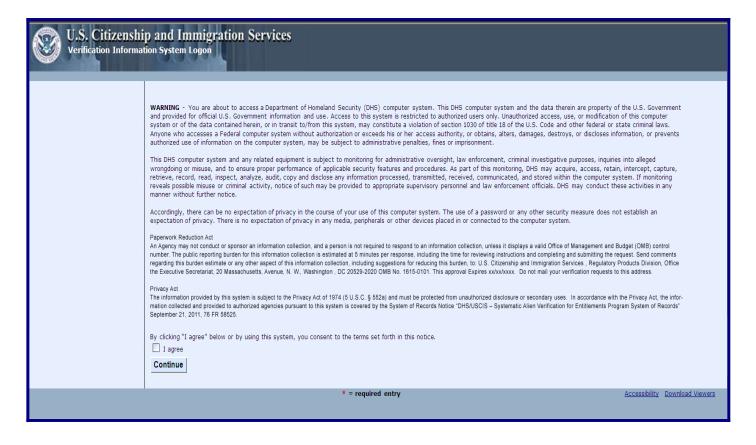

## **WEB 3 WARNING SCREEN**



### **WEB 3 SYSTEM LOGON PAGE**



# WEB 3 HOME PAGE (Supervisor)



# WEB 3 DOCUMENT SELECTION PAGE













| U.S. Citiz<br>WEB-3                              | enship and Immigration | Scrvices Online Resources   Tutorial   Return to Home   Contact Us   Exit |  |  |  |  |  |
|--------------------------------------------------|------------------------|---------------------------------------------------------------------------|--|--|--|--|--|
| Case Administration Enter Applicant Information: |                        |                                                                           |  |  |  |  |  |
| Initial Verification                             | Alien Number:          | * 3                                                                       |  |  |  |  |  |
| Search