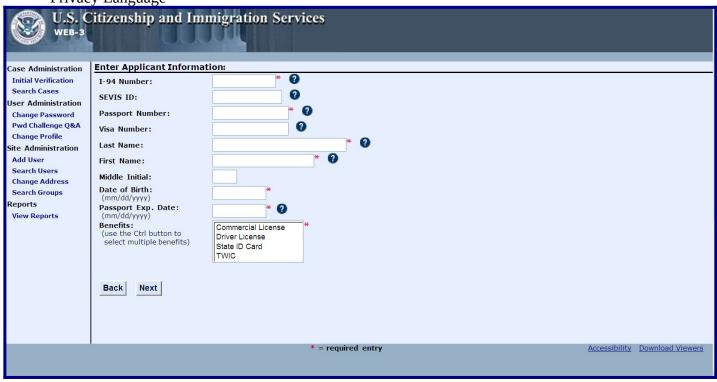

# WEB 3 I-94 (ARRIVAL/DEPARTURE RECORD) PAGE

WEB 3 I-94 IN UNEXPIRED FOREIGN PASSPORT PAGE