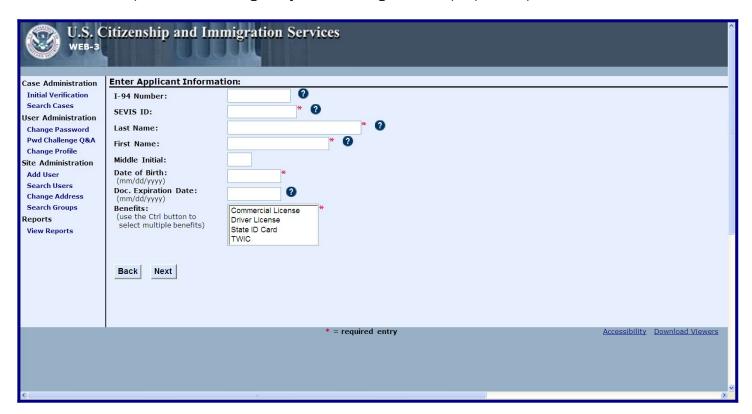

# WEB 3 I-94 (ARRIVAL/DEPARTURE RECORD) PAGE

WEB 3 I-94 IN UNEXPIRED FOREIGN PASSPORT PAGE