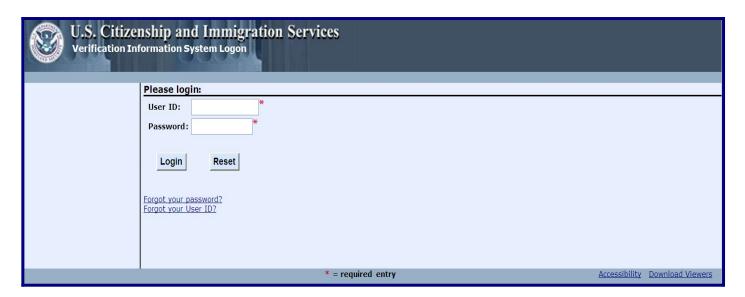

## **WEB 3 WARNING SCREEN**



### **WEB 3 SYSTEM LOGON PAGE**



# WEB 3 HOME PAGE (Supervisor)



# WEB 3 DOCUMENT SELECTION PAGE













| U.S. Citiz<br>WEB-3                              | enship and Immigration | Scrvices Online Resources   Tutorial   Return to Home   Contact Us   Exit |  |  |  |  |  |
|--------------------------------------------------|------------------------|---------------------------------------------------------------------------|--|--|--|--|--|
| Case Administration Enter Applicant Information: |                        |                                                                           |  |  |  |  |  |
| Initial Verification                             | Alien Number:          | * 3                                                                       |  |  |  |  |  |
| Search Cases