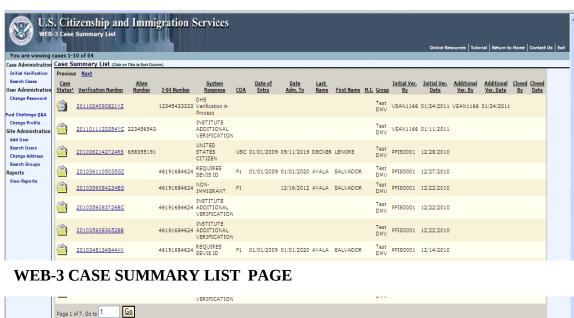

# **WEB-3 SEARCH CASES PAGE**

# VERIFICATION Page 1 of 7, Go to 1 Go Previous Next \* Legend: Case Requiring Case with Additional Cases with Third-Step Cases with