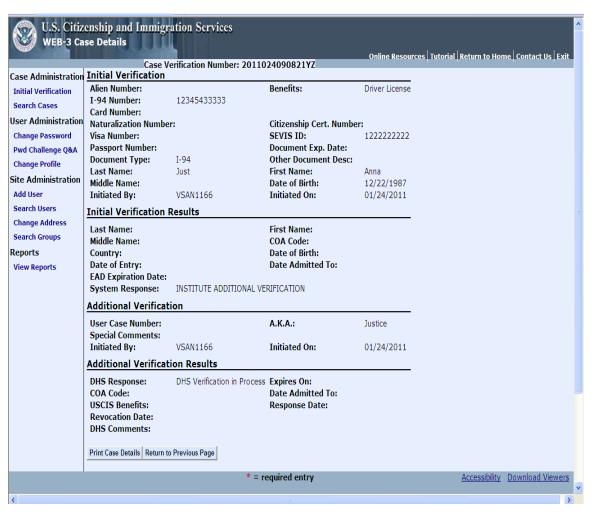

|                         |
|                      | * = required entry Ac | cessibility | <u>Download Viewers</u> |

# WEB 3 I-94 (ARRIVAL/DEPARTURE RECORD) PAGE



WEB 3 I-94 IN UNEXPIRED FOREIGN PASSPORT PAGE



# WEB 3 UNEXPIRED FOREIGN PASSPORT PAGE



WEB 3 I-20 (Certificate of Eligibility for Nonimmigrant (F-1) Student Status) PAGE



WEB 3 DS 2019 (Certificate of Eligibility for Exchange Visitor (J-1) Status) PAGE



WEB 3 OTHER (Select if Document Not Listed) PAGE

SAVE Web 3 Screen Shots Showing the Position of the Warning Screen with the PRA and Privacy Language



# **WEB-3 SEARCH CASES PAGE**





# VERIFICATION Page 1 of 7, Go to 1 Go Previous Next \* Legend: Case Requiring Case with Additional Cases with Third-Step Cases with

# **WEB-3 CASE DETAILS PAGE (I-94)**