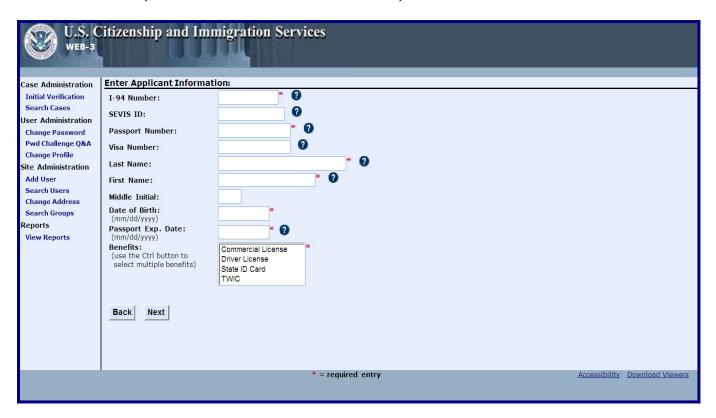

# WEB 3 I-94 (ARRIVAL/DEPARTURE RECORD) PAGE

WEB 3 I-94 IN UNEXPIRED FOREIGN PASSPORT PAGE