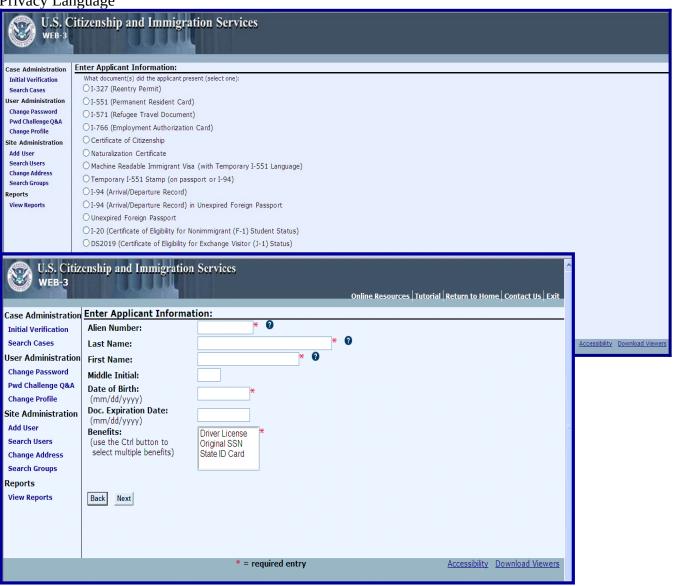

# WEB 3 DOCUMENT SELECTION PAGE

| U.S. Citiz<br>WEB-3                              | enship and Immigration | Scrvices Online Resources   Tutorial   Return to Home   Contact Us   Exit |  |  |  |  |  |
|--------------------------------------------------|------------------------|---------------------------------------------------------------------------|--|--|--|--|--|
| Case Administration Enter Applicant Information: |                        |                                                                           |  |  |  |  |  |
| Initial Verification                             | Alien Number:          | * 3                                                                       |  |  |  |  |  |
| Search Cases                                     | Passport Number:       | * 0                                                                       |  |  |  |  |  |
| User Administration                              | Visa Number:           | 0                                                                         |  |  |  |  |  |
| Change Password                                  | Last Name:             | * 0                                                                       |  |  |  |  |  |
| Pwd Challenge Q&A                                | First Name:            | * 0                                                                       |  |  |  |  |  |
| Change Profile                                   | Middle Initial:        |                                                                           |  |  |  |  |  |
| Site Administration                              | Date of Birth:         | <u> </u>                                                                  |  |  |  |  |  |

| U.S. Citiz<br>WEB-3                              | enship and Immigration | Services | Online Resources   Tutorial   Return to Home   Contact Us   Exit |  |  |  |  |  |
|--------------------------------------------------|------------------------|----------|------------------------------------------------------------------|--|--|--|--|--|
| Case Administration Enter Applicant Information: |                        |          |                                                                  |  |  |  |  |  |
| Initial Verification                             | Alien Number:          | * ?      |                                                                  |  |  |  |  |  |
| Search Cases                                     | Passport Number:       | 0        |                                                                  |  |  |  |  |  |
| User Administration                              | Last Name:             |          | € 0                                                              |  |  |  |  |  |
| Change Password                                  | First Name:            | * 0      |                                                                  |  |  |  |  |  |
| Pwd Challenge Q&A                                | Middle Initial:        |          |                                                                  |  |  |  |  |  |
| Change Profile                                   | Date of Birth:         |          |                                                                  |  |  |  |  |  |
| Site Administration                              | (mm/dd/yyyy)           | *        |                                                                  |  |  |  |  |  |
| Add User                                         | Doc. Expiration Date:  | a        |                                                                  |  |  |  |  |  |