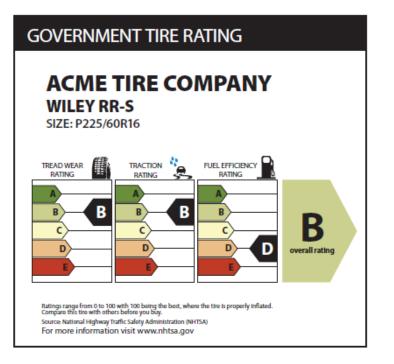

|             |              |             |             |          | Very Likely    |
|    | 1                | 2          | 3            | 4            | 5           | 6            | 7           | 8           | 9        | 10             |
| 5) | One a scale from | n 1 to 10, | how impo     | rtant are tl | nese rating | s to your t  | ire purchas | e decision  | ?        |                |
|    | Not at all Impoi | rtant      | -            | _            | _           |              | _           | •           | -        | Very Important |
|    | 1                | 2          | 3            | 4            | 5           | 6            | 7           | 8           | 9        | 10             |

# Additional Handouts for Group Discussion

#### Sample of Label with an Overall Score