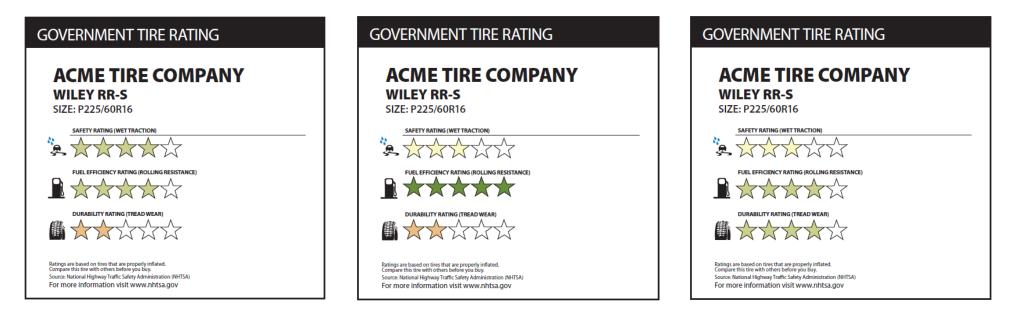

# **Tire Purchase Discussion**

Workbook Activity

City \_\_\_\_\_

- 1) Based on these ratings, please circle above which tire you would choose to purchase.
- 2) In your own words, please explain why you selected the tire you did.