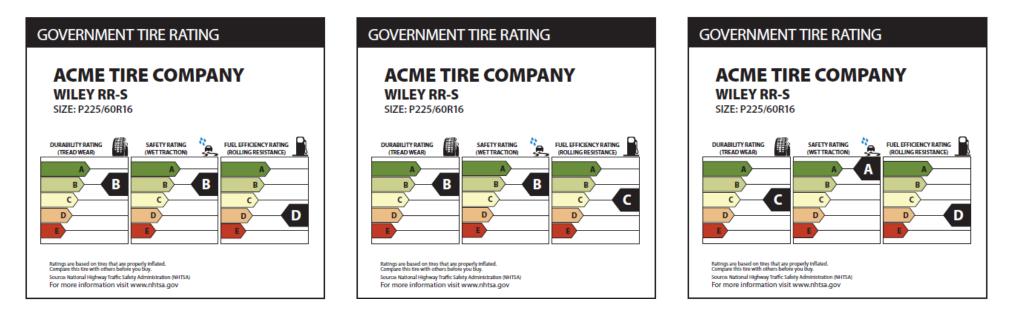

- 1) Based on these ratings, please circle above which tire you would choose to purchase.
- 2) In your own words, please explain why you selected the tire you did.

| Not at all Helpful |                                              |                    |             |              |             |              |                        |             |           | Very Helpful |
|--------------------|----------------------------------------------|--------------------|-------------|--------------|-------------|--------------|------------------------|-------------|-----------|--------------|
|                    | 1                                            | 2                  | 3           | 4            | 5           | 6            | 7                      | 8           | 9         | 10           |
|                    | On a scale from 1 t                          | o 10, h            | ow likely a | ire you to l | ook up this | s rating sca | le during y            | our tire pu | rchase de | cision?      |
|                    |                                              |                    |             |              |             |              |                        |             |           | Very Likely  |
|                    | Not at all Likely                            |                    |             |              |             | -            |                        | -           |           | • •          |
|                    | Not at all Likely<br>1                       | 2                  | 3           | 4            | 5           | 6            | 7                      | 8           | 9         | 10           |
|                    | Not at all Likely<br>1<br>One a scale from 1 | 2                  | •           | •            | -           | •            | <b>7</b><br>re purchas | -           | -         | • •          |
|                    | 1                                            | <b>2</b><br>to 10, | •           | •            | -           | •            | <b>7</b><br>re purchas | -           | ?         | • •          |

- 1) Based on these ratings, please circle above which tire you would choose to purchase.
- 2) In your own words, please explain why you selected the tire you did.

| Not at all Helpful |                    |             |              |             |              |                         |             |           | Very Helpful         |
|--------------------|--------------------|-------------|--------------|-------------|--------------|-------------------------|-------------|-----------|----------------------|
| 1                  | 2                  | 3           | 4            | 5           | 6            | 7                       | 8           | 9         | 10                   |
| On a scale from 1  | to 10, h           | ow likely a | ire you to l | ook up this | s rating sca | le during y             | our tire pu | rchase de | cision?              |
| Not at all Likely  |                    |             |              |             |              |                         |             |           | Very Likely          |
| INUL AL AII LIKEIY |                    |             |              |             |              |                         |             |           | • •                  |
| 1                  | 2                  | 3           | 4            | 5           | 6            | 7                       | 8           | 9         | 10                   |
| One a scale from 1 | 2                  | -           | -            | -           | -            | <b>7</b><br>ire purchas | -           |           | 10                   |
| 1                  | <b>2</b><br>to 10, | -           | -            | -           | -            | <b>7</b><br>ire purchas | -           | ?         | 10<br>/ery Important |