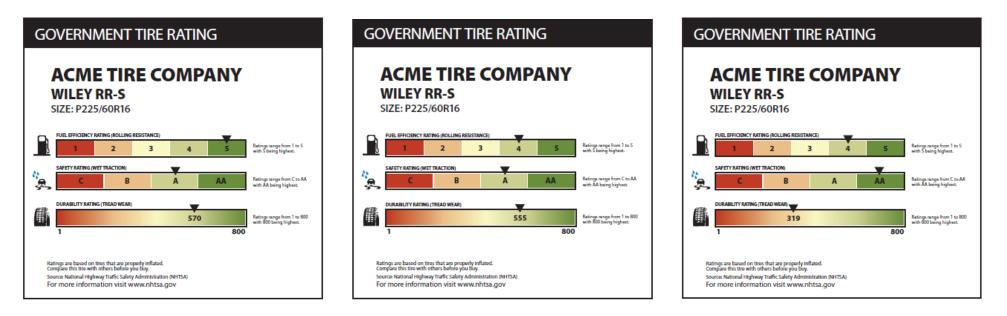

- 1) Based on these ratings, please circle above which tire you would choose to purchase.
- 2) In your own words, please explain why you selected the tire you did.

| 3) | On a scale from 1 to<br>Not at all Helpful |          | w helpful<br>3 | is this rati | ing scale to<br>5 | o your tire i <b>6</b> | purchase d<br><b>7</b> | ecision?<br><b>8</b> | 9         | Very Helpful<br>10 |
|----|--------------------------------------------|----------|----------------|--------------|-------------------|------------------------|------------------------|----------------------|-----------|--------------------|
|    |                                            | <b>~</b> | -              | -            | -                 | _                      |                        | _                    |           |                    |
| 4) | On a scale from 1 to                       | o 10, ho | w likely a     | re you to l  | ook up this       | s rating sca           | le during y            | our tire pu          | rchase of | decision?          |
|    | Not at all Likely                          |          |                |              |                   |                        |                        |                      |           | Very Likely        |
|    | 1 .                                        | 2        | 3              | 4            | 5                 | 6                      | 7                      | 8                    | 9         | 10                 |
| 5) | One a scale from 1                         | to 10, h | ow impor       | tant are tl  | nese rating       | s to your t            | ire purchas            | e decision           | ?         |                    |
|    | Not at all Importan                        | nt       |                |              |                   |                        |                        |                      |           | Very Important     |
|    | 1                                          | 2        | 3              | 4            | 5                 | 6                      | 7                      | 8                    | 9         | 10                 |

- 1) Based on these ratings, please circle above which tire you would choose to purchase.
- 2) In your own words, please explain why you selected the tire you did.

3) On a scale from 1 to 10, how helpful is this rating scale to your tire purchase decision?

|    | Not at all Help  |            | Very Helpful |              |             |              |             |             |          |                |
|----|------------------|------------|--------------|--------------|-------------|--------------|-------------|-------------|----------|----------------|
|    | 1                | 2          | 3            | 4            | 5           | 6            | 7           | 8           | 9        | 10             |
| 4) | On a scale from  | 1 to 10, h | ow likely a  | re you to l  | ook up this | s rating sca | le during y | our tire pu | rchase o | decision?      |
|    | Not at all Like  | ely        |              |              |             |              |             |             |          | Very Likely    |
|    | 1                | 2          | 3            | 4            | 5           | 6            | 7           | 8           | 9        | 10             |
| 5) | One a scale from | n 1 to 10, | how impo     | rtant are tl | nese rating | s to your t  | ire purchas | e decision  | ?        |                |
|    | Not at all Impoi | rtant      | -            | _            | _           |              | _           | •           | -        | Very Important |
|    | 1                | 2          | 3            | 4            | 5           | 6            | 7           | 8           | 9        | 10             |