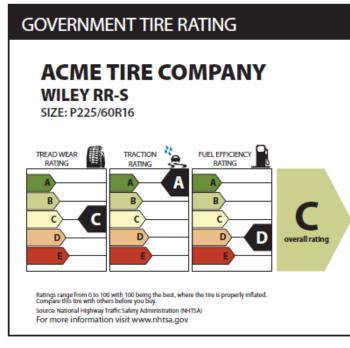

#### Sample of Label with an Overall Score

# **Tire Purchase Discussion**

Workbook Activity

City \_\_\_\_\_

- 1) Based on these ratings, please circle above which tire you would choose to purchase.
- 2) In your own words, please explain why you selected the tire you did.