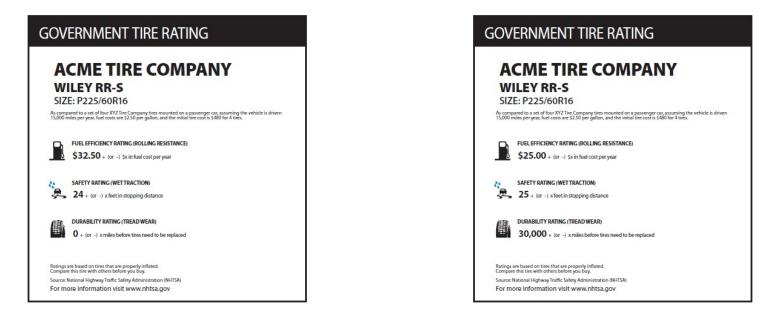

| 5                 | 6                      | 7                      | 8                    | 9         | 10                 |
| 5) | One a scale from 1                         | to 10, h | ow impor       | tant are tl  | nese rating       | s to your t            | ire purchas            | e decision           | ?         |                    |
|    | Not at all Importan                        | nt       |                |              |                   |                        |                        |                      |           | Very Important     |
|    | 1                                          | 2        | 3              | 4            | 5                 | 6                      | 7                      | 8                    | 9         | 10                 |



- 1) Based on these ratings, please circle above which tire you would choose to purchase.
- 2) In your own words, please explain why you selected the tire you did.

3) On a scale from 1 to 10, how helpful is this rating scale to your tire purchase decision?

|    | Not at all Help  |            | Very Helpful |              |             |              |             |             |          |                |
|----|------------------|------------|--------------|--------------|-------------|--------------|-------------|-------------|----------|----------------|
|    | 1                | 2          | 3            | 4            | 5           | 6            | 7           | 8           | 9        | 10             |
| 4) | On a scale from  | 1 to 10, h | ow likely a  | re you to l  | ook up t