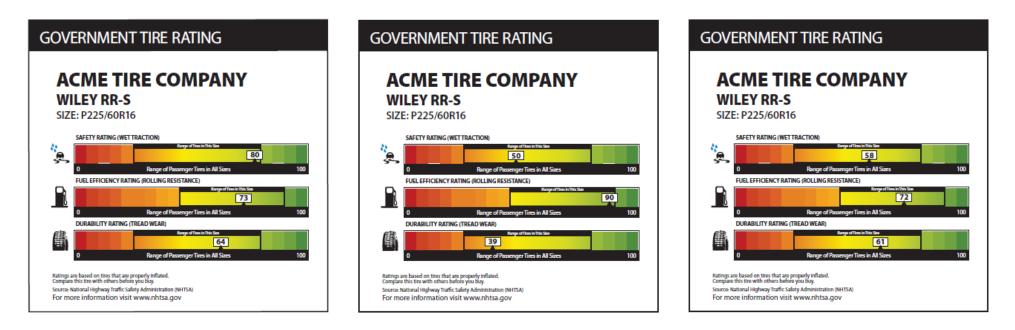

1

- 1) Based on these ratings, please circle above which tire you would choose to purchase.
- 2) In your own words, please explain why you selected the tire you did.

|                                                                                                              | 1 2 3 4                                          | -           | -            | 7           | -           | 9          | 10          |
|--------------------------------------------------------------------------------------------------------------|--------------------------------------------------|-------------|--------------|-------------|-------------|------------|-------------|
| On a scale from 1 to 10, how likely are you to look up this rating scale during your tire purchase decision? | On a scale from 1 to 10, how likely are you to l | ook up this | s rating sca |             |             |            |             |
| Very Likely                                                                                                  |                                                  |             |              | le during y | our tire pu | rchase deo |             |
| $\begin{array}{cccccccccccccccccccccccccccccccccccc$                                                         | Not at all Likely                                | F           | L            | 7           | 0           | 0          | Very Likely |
|                                                                                                              | One a scale from 1 to 10, how important are t    | nese rating | s to your t  | ire purchas | se decision | ?          |             |