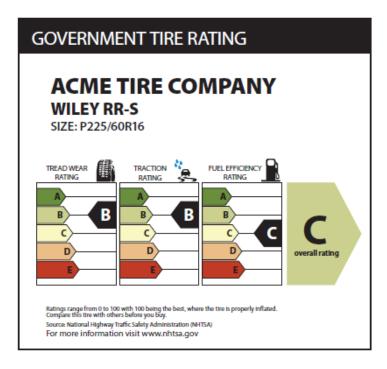

|             |              |             |             |          | Very Likely    |
|    | 1                | 2          | 3            | 4            | 5           | 6            | 7           | 8           | 9        | 10             |
| 5) | One a scale from | n 1 to 10, | how impo     | rtant are tl | nese rating | s to your t  | ire purchas | e decision  | ?        |                |
|    | Not at all Impoi | rtant      | -            | _            | _           |              | _           | •           | -        | Very Important |
|    | 1                | 2          | 3            | 4            | 5           | 6            | 7           | 8           | 9        | 10             |

# Additional Handouts for Group Discussion

#### Sample of Label with an Overall Score