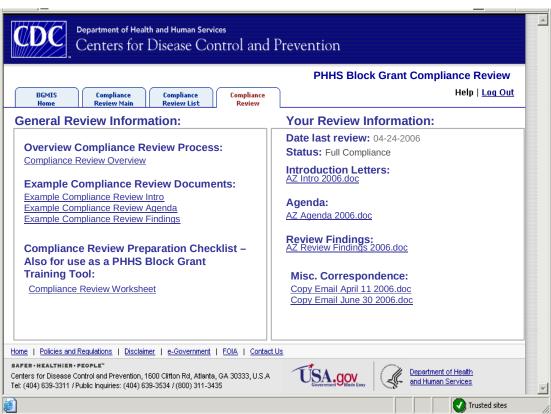

# **Compliance Review**

**Compliance Review Main** 

Review Scale -- Displayed when user clicks information icon 1