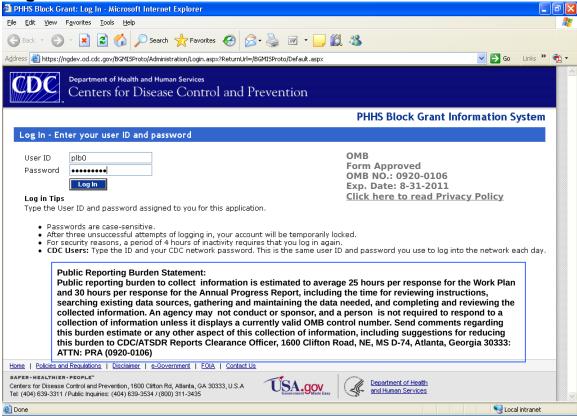

# PHHS Block Grant Management Information System (BG-MIS) Annual Report

**Instrument (currently approved)** 

Login

(Note: the new expiration date is TBD)

Form Approved OMB No. 0920-0106 Exp. Date: XX-XX-XXXX

Public reporting burden for this collection of information is estimated to average 15 hours per response, including the time for reviewing instructions, searching existing data sources, gathering and maintaining the data needed, and completing and reviewing the collected information. An agency may not conduct or sponsor, and a person is not required to respond to a collection of information unless it displays a currently valid OMB control number. Send comments regarding this burden estimate or any other aspect of this collection of information, including suggestions for reducing this burden to CDC/ATSDR Reports Clearance Officer, 1600 Clifton Road, NE, MS D-74, Atlanta, Georgia 30333: ATTN: PRA (0920-0106).