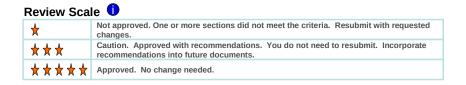

# **Compliance Review**

**Compliance Review Main** 

Review Scale -- Displayed when user clicks information icon 1