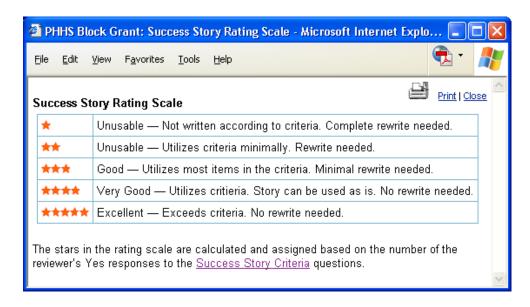

# **Rating Scale**

# **Compliance Review**

**Compliance Review Main** 

Review Scale -- Displayed when user clicks information icon 1