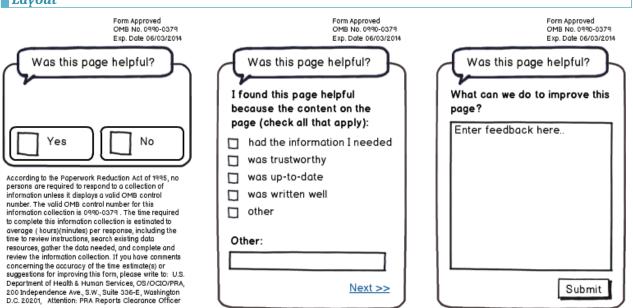

# Layout

## Questions

- 1. Was this page helpful?
  - Yes
  - No

#### [IF Q1 RESPONSE is YES]

- 2. I found this page helpful because the content on the page: (check all that apply)
  - Had the information I needed
  - Was trustworthy
  - Was up-to-date
  - Was written well
  - Other: \_\_\_\_\_
- 3. What can we do to improve this page?

#### [IF Q1 RESPONSE is NO]

- 2. I did not find this page helpful because the content on the page: (check all that apply)
  - a. Had too little information
  - b. Had too much information
  - c. Was confusing
  - d. Was out-of-date
  - e. Was poorly written
  - f. Other: \_\_\_\_\_
- 3. What can we do to improve this page?