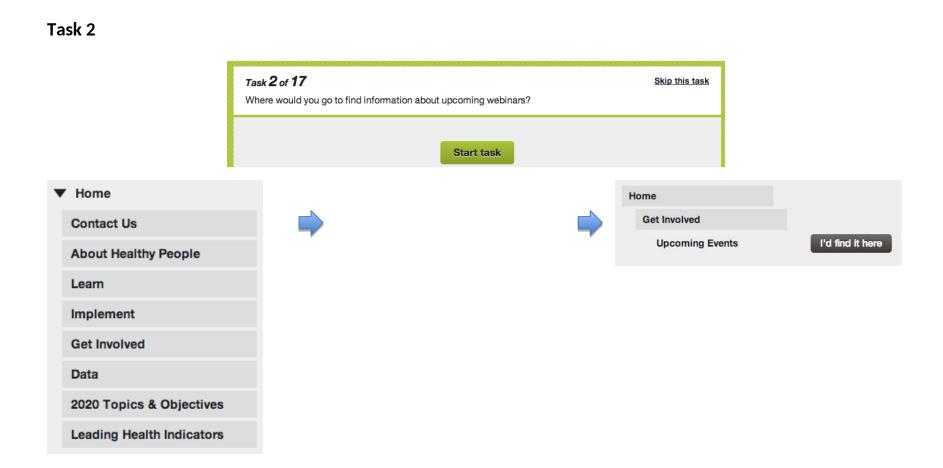

#### Instructions

| ***** | Instructions                                                                                                                                                                                                   | Form Approved<br>OMB No. 0990-039<br>Exp. Date 07/31/2014 |
|-------|----------------------------------------------------------------------------------------------------------------------------------------------------------------------------------------------------------------|-----------------------------------------------------------|
|       | Here's how it works:                                                                                                                                                                                           |                                                           |
|       | You will be asked to find a topic found on HealthyPeople.gov<br>(17 topics total).                                                                                                                             |                                                           |
|       | You will be given a list of links. Click through the list until you arrive at the one you think helps you complete the task. Once you find the link that is the best fit, click the "I'd find it here" button. |                                                           |
|       | If you take a wrong turn, you can go back by clicking one of the links above. Please: Don't use the back button on your browser                                                                                |                                                           |
|       | Once you have finished all of the tasks, please take the brief survey at the end.<br>This is not a test of your ability. There are no right or wrong answers.                                                  |                                                           |
|       | That's it, let's get started!<br>Continu                                                                                                                                                                       | e                                                         |