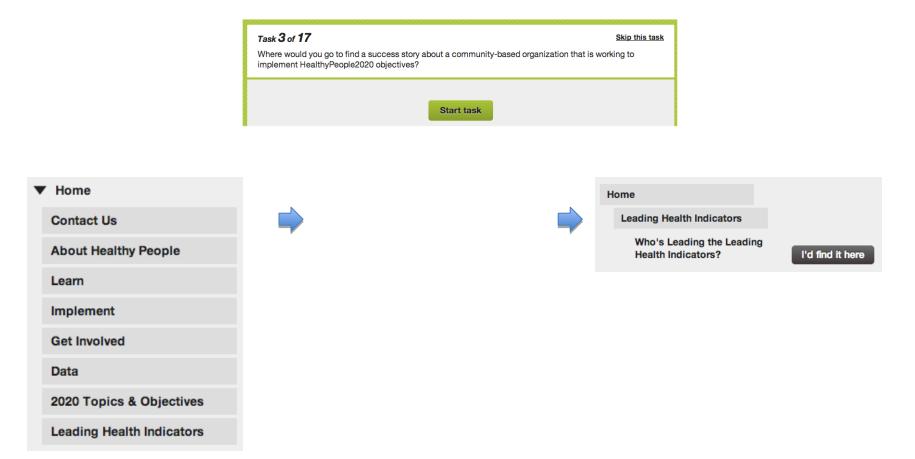

#### Instructions

| ***** | Instructions                                                                                                                                                                                                   | Form Approved<br>OMB No. 0990-039<br>Exp. Date 07/31/2014 |
|-------|----------------------------------------------------------------------------------------------------------------------------------------------------------------------------------------------------------------|-----------------------------------------------------------|
|       | Here's how it works:                                                                                                                                                                                           |                                                           |
|       | You will be asked to find a topic found on HealthyPeople.gov<br>(17 topics total).                                                                                                                             |                                                           |
|       | You will be given a list of links. Click through the list until you arrive at the one you think helps you complete the task. Once you find the link that is the best fit, click the "I'd find it here" button. |                                                           |
|       | If you take a wrong turn, you can go back by clicking one of the links above. Please: Don't use the back button on your browser                                                                                |                                                           |
|       | Once you have finished all of the tasks, please take the brief survey at the end.<br>This is not a test of your ability. There are no right or wrong answers.                                                  |                                                           |
|       | That's it, let's get started!<br>Continu                                                                                                                                                                       | e                                                         |