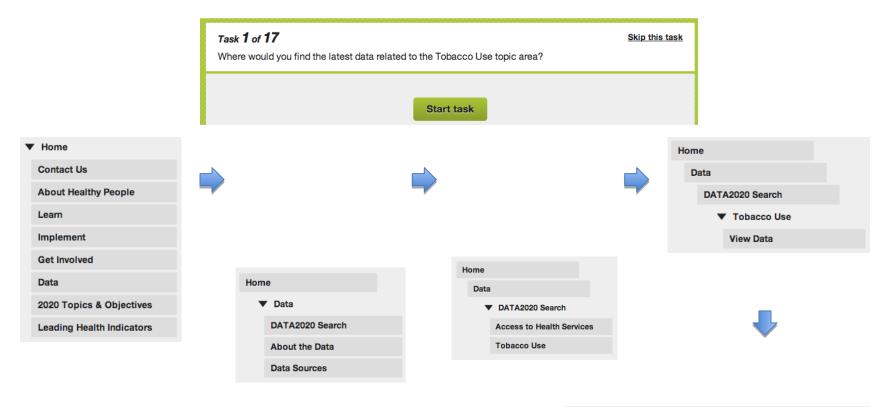

#### Instructions

| ***** | Instructions                                                                                                                                                                                                   | Form Approved<br>OMB No. 0990-039<br>Exp. Date 07/31/2014 |
|-------|----------------------------------------------------------------------------------------------------------------------------------------------------------------------------------------------------------------|-----------------------------------------------------------|
|       | Here's how it works:                                                                                                                                                                                           |                                                           |
|       | You will be asked to find a topic found on HealthyPeople.gov<br>(17 topics total).                                                                                                                             |                                                           |
|       | You will be given a list of links. Click through the list until you arrive at the one you think helps you complete the task. Once you find the link that is the best fit, click the "I'd find it here" button. |                                                           |
|       | If you take a wrong turn, you can go back by clicking one of the links above. Please: Don't use the back button on your browser                                                                                |                                                           |
|       | Once you have finished all of the tasks, please take the brief survey at the end.<br>This is not a test of your ability. There are no right or wrong answers.                                                  |                                                           |
|       | That's it, let's get started!<br>Continu                                                                                                                                                                       | e                                                         |