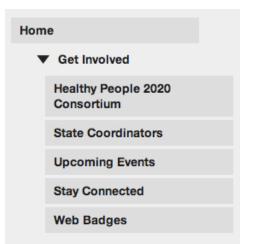

#### Instructions

| ***** | Instructions                                                                                                                                                                                                   | Form Approved<br>OMB No. 0990-039<br>Exp. Date 07/31/2014 |
|-------|----------------------------------------------------------------------------------------------------------------------------------------------------------------------------------------------------------------|-----------------------------------------------------------|
|       | Here's how it works:                                                                                                                                                                                           |                                                           |
|       | You will be asked to find a topic found on HealthyPeople.gov<br>(17 topics total).                                                                                                                             |                                                           |
|       | You will be given a list of links. Click through the list until you arrive at the one you think helps you complete the task. Once you find the link that is the best fit, click the "I'd find it here" button. |                                                           |
|       | If you take a wrong turn, you can go back by clicking one of the links above. Please: Don't use the back button on your browser                                                                                |                                                           |
|       | Once you have finished all of the tasks, please take the brief survey at the end.<br>This is not a test of your ability. There are no right or wrong answers.                                                  |                                                           |
|       | That's it, let's get started!<br>Continu                                                                                                                                                                       | e                                                         |