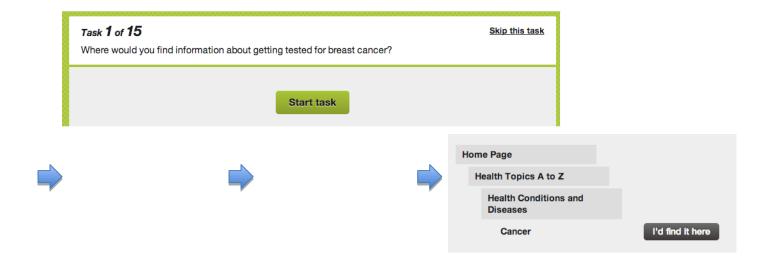

#### Instructions

| Instructions                                                                                                                                                                                                   | rm Appro<br>OMB No. 0990-0<br>Exp. Date 07/31/2 |
|----------------------------------------------------------------------------------------------------------------------------------------------------------------------------------------------------------------|-------------------------------------------------|
| Here's how it works:                                                                                                                                                                                           |                                                 |
| You will be asked to find a topic found on the healthfinder.gov website (15 topics total).                                                                                                                     |                                                 |
| You will be given a list of links. Click through the list until you arrive at the one you think helps you complete the task. Once you find the link that is the best fit, click the "I'd find it here" button. | 7                                               |
| If you take a wrong turn, you can go back by clicking one of the links above.  Please: Don't use the back button on your browser                                                                               |                                                 |
| Once you have finished all of the tasks, please take the brief survey at the end.<br>This is not a test of your ability. There are no right or wrong answers.                                                  |                                                 |
| That's it, let's get started!                                                                                                                                                                                  |                                                 |
|                                                                                                                                                                                                                | Continue                                        |
|                                                                                                                                                                                                                |                                                 |

#### ▼ Home Page

Health Topics A to Z

Stacy Connected

**Health News** 

Find Services Near You

National Health Observances

Health Care Reform

**Related Resources** 

myhealthfinder — Use the tool

Facebook

Twitter

| Home Page |                                               |  |
|-----------|-----------------------------------------------|--|
|           | Health Topics A to Z                          |  |
|           | Health Conditions and<br>Diseases             |  |
|           | Nutrition and Physical<br>Activity            |  |
|           | Pregnancy                                     |  |
|           | Doctor Visits                                 |  |
|           | Everyday Healthy Living                       |  |
|           | Parenting                                     |  |
|           | l Want Information For<br>Women               |  |
|           | I Want Information For Men                    |  |
|           | I Want Information For Olde<br>Adults         |  |
|           | l Want Information For<br>Babies and Toddlers |  |
|           | I Want Information For                        |  |