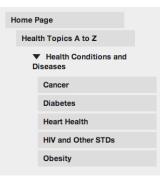

#### ▼ Home Page

Health Topics A to Z

Stacy Connected

**Health News** 

Find Services Near You

National Health Observances

Health Care Reform

**Related Resources** 

myhealthfinder — Use the tool

Facebook

Twitter

| Home Page |                                               |  |
|-----------|-----------------------------------------------|--|
|           | Health Topics A to Z                          |  |
|           | Health Conditions and<br>Diseases             |  |
|           | Nutrition and Physical<br>Activity            |  |
|           | Pregnancy                                     |  |
|           | Doctor Visits                                 |  |
|           | Everyday Healthy Living                       |  |
|           | Parenting                                     |  |
|           | l Want Information For<br>Women               |  |
|           | I Want Information For Men                    |  |
|           | I Want Information For Olde<br>Adults         |  |
|           | l Want Information For<br>Babies and Toddlers |  |
|           | I Want Information For                        |  |