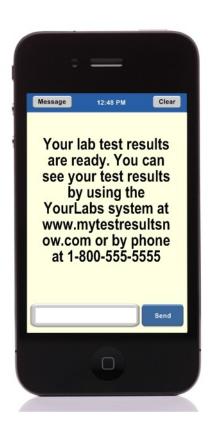

### Question 8 Visual Guide

| Types of personal health information your provider might send to you or you might send                                              |          |                                  |  |  |
|-------------------------------------------------------------------------------------------------------------------------------------|----------|----------------------------------|--|--|
| to him/her through mobile communication                                                                                             |          |                                  |  |  |
| Type of information                                                                                                                 | Thoughts | Preference of device v.<br>phone |  |  |
| Lab test results (see visual on next page)                                                                                          |          |                                  |  |  |
| Information about yourself you collect at home: weight                                                                              |          |                                  |  |  |
| Information about yourself you collect at home: diet                                                                                |          |                                  |  |  |
| Information about yourself you collect at home: glucose levels                                                                      |          |                                  |  |  |
| Information about yourself you collect at home: blood pressure results                                                              |          |                                  |  |  |
| Medication/refill reminders of information                                                                                          |          |                                  |  |  |
| Images (for example, ending your provider a picture of an ankle injury or your provider sending you an image of a health condition) |          |                                  |  |  |
| Diagnostic information such as<br>blood sugar readings that go<br>directly from your glucometer to<br>your provider's office        |          |                                  |  |  |
| Information from your electronic health record                                                                                      |          |                                  |  |  |

#### mHealth Privacy and Security Consumer Research

#### **Question 8 Visual Guide**

#### Lab test results