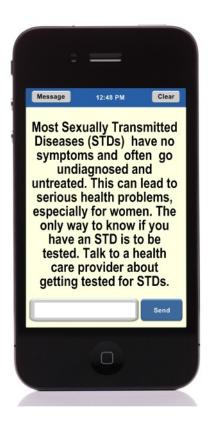

#### Flu shot reminder

Lower your cholesterol reminder

Eating fruits and vegetables

STD testing text message