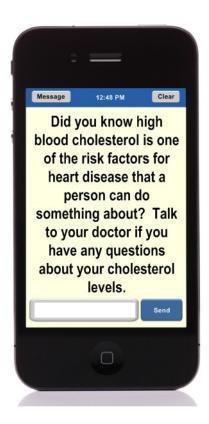

#### Flu shot reminder

Lower your cholesterol reminder

Eating fruits and vegetables

STD testing text message