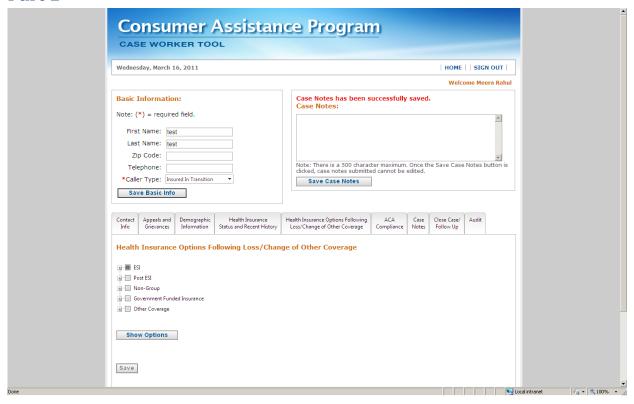

ees (pursuant to Section 2793 of the PHS Act, as amended by Section 1002 of the Affordable Care Act) for use in tracking and reporting data on consumer complaints to CCIIO. A separate emergency Paperwork Reduction Act package was approved on February 15, 2011 for the Caseworker Tool for the exclusive use of CAP grantees. The use of the Caseworker Tool by CAPs is separate and distinct from the use of the Caseworker Tool for purposes of the Health Insurance Assistance Team in CCIIO for which this PRA package is being submitted.

#### **Home Page**



### **Add a New Case**



### **Contact Info**



**Appeals and Grievances** 



**Demographic Information** 



**Health Insurance Status and Recent History** 



# **Health Insurance Options Following Loss/Change of Other Coverage – Part 1**



# **Health Insurance Options Following Loss/Change of Other Coverage – Part 2**



# **Health Insurance Options Following Loss/Change of Other Coverage – Part 3**



ACA Compliance - Available only on Information Only workflow

|                                |                                                                                                              |                 |                                   | _         |                                                                                                            |                   |               |                          |           |           |
|--------------------------------|--------------------------------------------------------------------------------------------------------------|-----------------