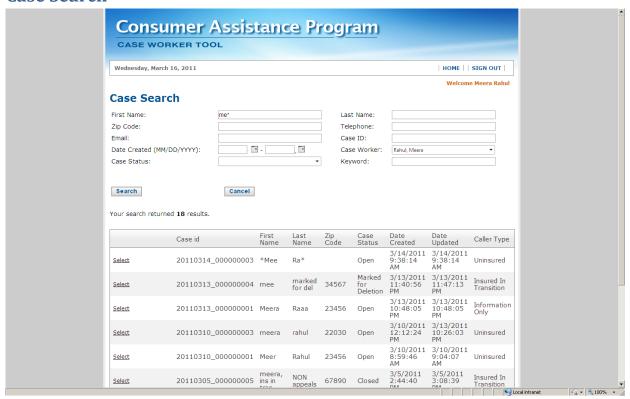

| t Compliance    | Issue:                            | from Typ  | e of ACA Issue. Please use s                                                                               | shift/or cont     | rol to s      | select multip            | le optio  | ns.       |
|                                |                                                                                                              |                 | Ne                                | escissiON |                                                                                                            |                   |               |                          |           |           |

**Case Notes (History)** 



Close Case/Follow up



### **Audit**



### **Case Search**