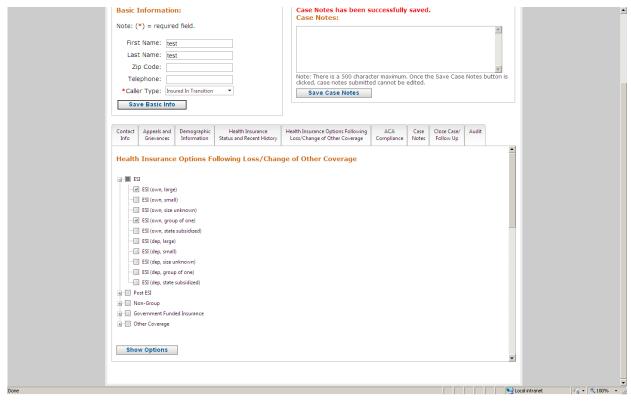

ordable Care Act) for use in tracking and reporting data on consumer complaints to CCIIO. A separate emergency Paperwork Reduction Act package was approved on February 15, 2011 for the Caseworker Tool for the exclusive use of CAP grantees. The use of the Caseworker Tool by CAPs is separate and distinct from the use of the Caseworker Tool for purposes of the Health Insurance Assistance Team in CCIIO for which this PRA package is being submitted.

#### **Home Page**



### **Add a New Case**



### **Contact Info**



**Appeals and Grievances** 



**Demographic Information** 



**Health Insurance Status and Recent History** 



# **Health Insurance Options Following Loss/Change of Other Coverage – Part 1**



# **Health Insurance Options Following Loss/Change of Other Coverage – Part 2**



# **Health Insurance Options Following Loss/Change of Other Coverage – Part 3**



ACA Compliance - Available only on Information Only workflow

|                                |                                                                                                              |                 |                                   | _         |                                                                                                            |                   |               |                          |           |           |
|--------------------------------|--------------------------------------------------------------------------------------------------------------|-----------------|-----------------------------------|-----------|----------------------------------