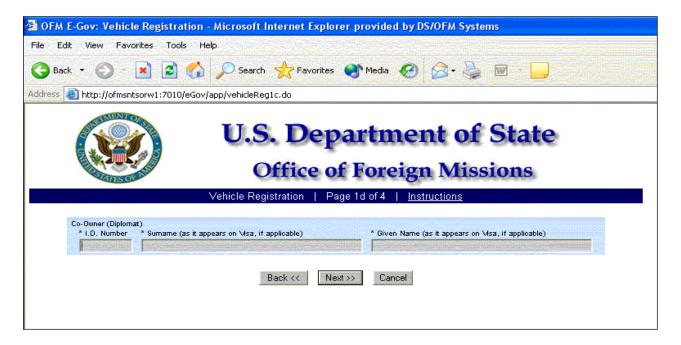

Figure 6.2-3 – Vehicle Registration Screen 2

Figure 6.2-2a – Co-Owner (Diplomat)

| OFM E-Gov: Vehicle Registration - Microsoft Internet Explorer provided by DS/OFM Systems                                  |
|---------------------------------------------------------------------------------------------------------------------------|
| File Edit View Favorites Tools Help                                                                                       |
| 🔇 Back 🔹 🕥  📓 🚮 🔎 Search 👷 Favorites 🚳 Media 🤣 😥 🍓 🔟 📙                                                                    |
| Address 🕘 http://ofmsntsorw1:7010/eGov/app/vehicleReg1c.do                                                                |
| U.S. Department of State<br>Office of Foreign Missions                                                                    |
| Vehicle Registration   Page 1e of 4   Instructions                                                                        |
| Co-Owner (Non-Diplomat) * Sumame (as it appears on Msa, if applicable) * Given Name (as it appears on Msa, if applicable) |
| Back << Next >> Cancel                                                                                                    |
|                                                                                                                           |
|                                                                                                                           |
|                                                                                                                           |