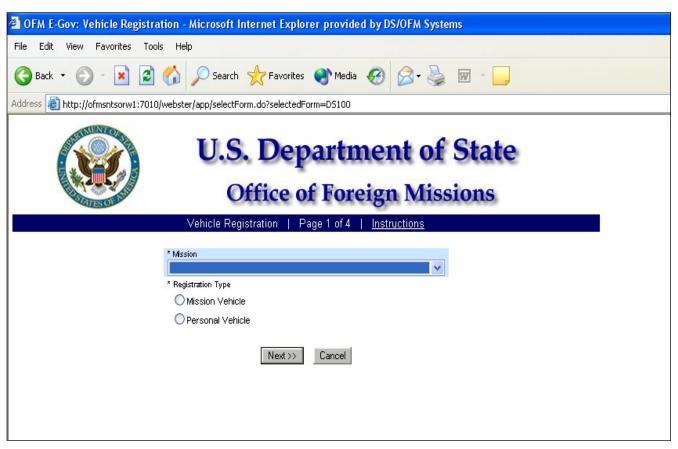

### **Office of Foreign Missions**

| Mission            | <br> | × |
|--------------------|------|---|
| Registration Type  |      |   |
| O Mission Vehicle  |      |   |
| O Personal Vehicle |      |   |