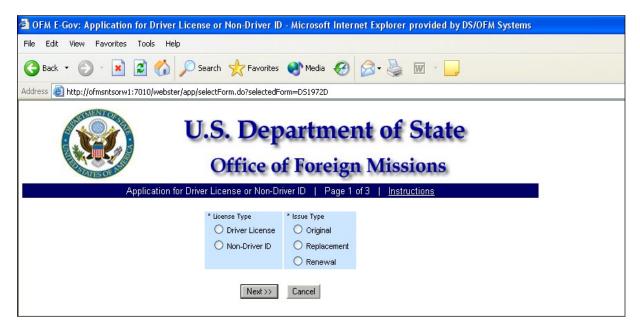

#### 6.5 - Applying for Driver License or Non-Driver ID

Figure 6.5-1 – Driver License/Non-Driver ID Screen 1

| 🚈 OFM E-Gov: Application for Driver License or Non-Driver ID - Microsoft Internet Explorer provided by DS/OFM Systems                |
|--------------------------------------------------------------------------------------------------------------------------------------|
| File Edit View Favorites Tools Help                                                                                                  |
| 🚱 Back 🝷 🕥 🗧 👔 🌮 Search 🧙 Favorites 🜒 Media 🤣 🖾 - 🛬 🔟 - 📮                                                                            |
| Address 🗃 http://ofmsntsorw1:7010/webster/app/driversLicense1.do                                                                     |
| U.S. Department of State<br>Office of Foreign Missions                                                                               |
| Application for Driver License or Non-Driver ID   Page 2 of 3   Instructions                                                         |
| * Mission                                                                                                                            |
| Applicant * I.D. Number * Sumame * Given Name                                                                                        |
| Date of Birth Height * Month * Day * Year * Feet * Inches * Weight                                                                   |
| Applicant Address       * No     * Street     * St/Rd     Quadrant     Unit Type     Unit No       * City     * State     * Zip Code |
| Back << Next >> Cancel                                                                                                               |