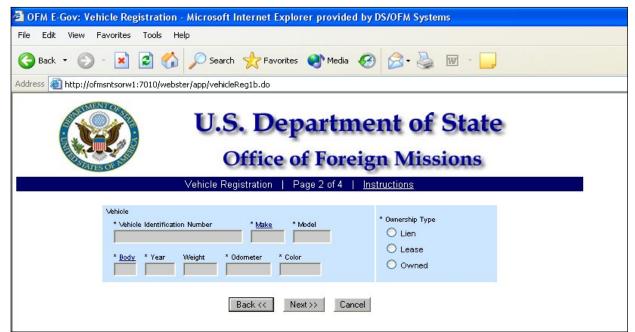

Figure 6.2-2 – Vehicle Registration Screen 1c

| 2 OFM E-Gov: Vehicle Registration - Microsoft Internet Explorer provided by DS/OFM Systems |
|--------------------------------------------------------------------------------------------|
| File Edit View Favorites Tools Help                                                        |
| 🕝 Back 🔹 🕥 - 💌 😰 🏠 🔎 Search 📌 Favorites 🜒 Media 🚱 😥 - 🌉 📨 🛄                                |
| Address 🙆 http://ofmsntsorw1:7010/webster/app/vehicleReg1c.do                              |
| U.S. Department of State<br>Office of Foreign Missions                                     |
| Vehicle Registration   Page 2 of 4   <u>Instructions</u>                                   |
| Vehiole<br>* Vehiole Identification Number * Make * Model  Ulen ULease ULease Overned      |
| Back << Next >> Cancel                                                                     |