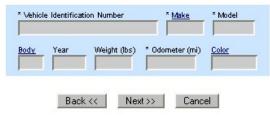

Figure 6.4-4 – Replacement Plates Screen 3

| 🕙 OFM E-Gov: Application for                                  | Replacement Plates - Microsoft Internet Explorer prov | ovided by DS/OFM Systems                        |  |  |
|---------------------------------------------------------------|-------------------------------------------------------|-------------------------------------------------|--|--|
| File Edit View Favorites Too                                  | File Edit View Favorites Tools Help                   |                                                 |  |  |
| 🔇 Back 🔹 🐑 🔹 😰 🏠 🔎 Search 👷 Favorites 🜒 Media 🤣 😥 - 嫨 🔤 - 🛄 🖓 |                                                       |                                                 |  |  |
| Address 🖉 http://ofmsntsorw1:7010                             | )/eGov/app/replacementPlates3.do                      |                                                 |  |  |
| Google -                                                      | 🔽 🔀 Search 🔻 🌍 🛷 PageRank 🏧 572 blocked               | 🍄 Check 🝷 💐 AutoLink 🝷 🗐 AutoFill 🛃 Options 🅒 👘 |  |  |
| A                                                             |                                                       |                                                 |  |  |
|                                                               | Insurance Broker/Agent * Broker/Agent Name            |                                                 |  |  |
|                                                               |                                                       |                                                 |  |  |
|                                                               | * Address Line 1                                      | Quadrant                                        |  |  |
|                                                               | Address Line 2                                        |                                                 |  |  |
|                                                               |                                                       |                                                 |  |  |
|                                                               | * City * <u>State</u> * Zip Code                      |                                                 |  |  |
|                                                               | * Phone Number                                        |                                                 |  |  |
|                                                               |                                                       |                                                 |  |  |
|                                                               | Back << Next >> Cancel                                |                                                 |  |  |