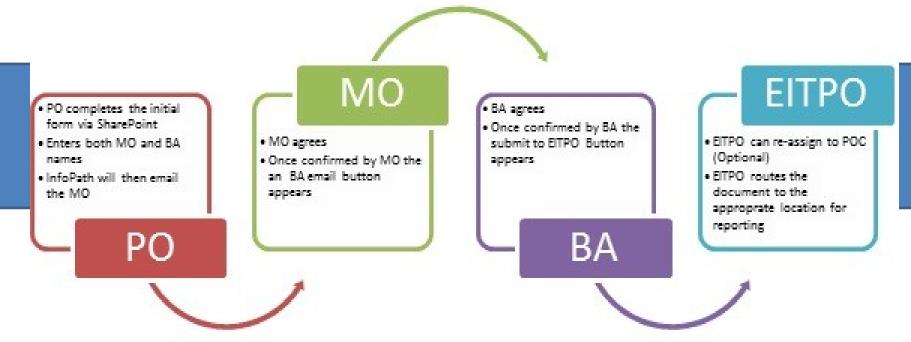

## SAS Grantee License Request and Fulfillment Process – SharePoint

Source: CDC SAS Workgroup