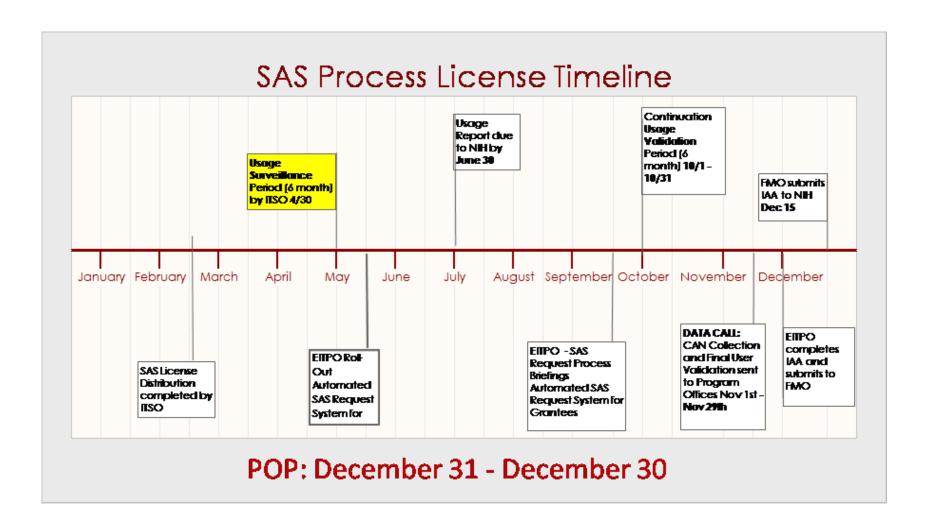

## SAS Process Management Plan Milestone

- License Request and Fulfillment Process Improvement Plan (PDCA)
- ☐ Stakeholder Collaboration (SAS Workgroup/Project Officers)
- Grantee SharePoint Process
  Implementation May 31, 2012
- SAS Internal Usage Surveillance by ITSO: Oct-March
- □ Data Call CDC Product Validation:
   May-June (Report due to NIH 6/30)
- □ Data Calls Continued Use and CAN Collection: Oct-Nov
- ☐ ITSO Distribution of Renewal Licenses

Source: CDC SAS Workgroup

## SAS Process Management Plan

Source: CDC SAS Workgroup

Overviews