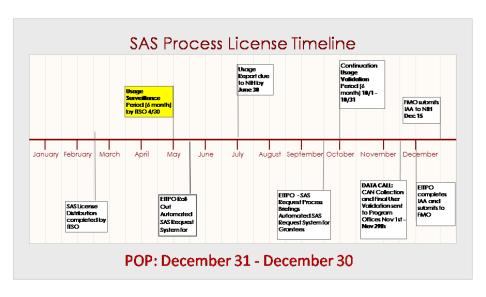

## SAS Process Management Plan Milestone

- License Request and Fulfillment Process Improvement Plan (PDCA)
- ☐ Stakeholder Collaboration (SAS Workgroup/Project Officers)
- Grantee SharePoint Process
  Implementation May 31, 2012
- SAS Internal Usage Surveillance by ITSO: Oct-March
- □ Data Call CDC Product Validation:
   May-June (Report due to NIH 6/30)
- □ Data Calls Continued Use and CAN Collection: Oct-Nov
- ☐ ITSO Distribution of Renewal Licenses

Source: CDC SAS Workgroup