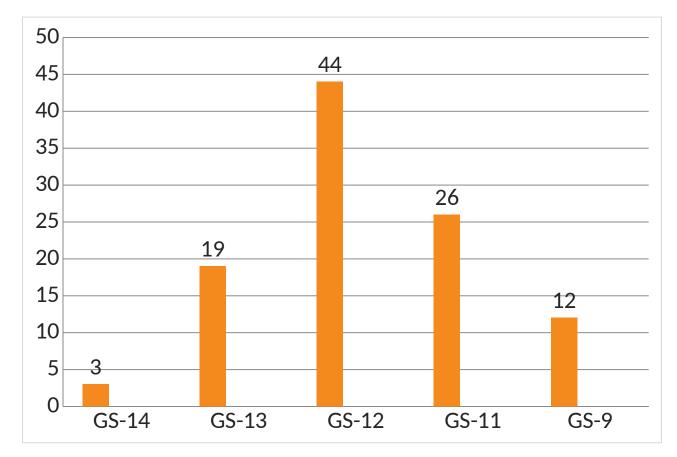

### **2012 Survey Participants by Grade**

## **2012 Survey Participants by Grade**

Public Health Advisor Leadership, Professionalism, Results

#### 2012 Job Descriptions by Grade GS 14 and GS 13

• 100% Lead Regional Staff

- 63% Assistant or Senior State PHA
- 16% Surveillance Evaluator
- 11% Manager Mentor
- 5% Special Projects
- 5% Disease Intervention Section Chief

#### 2012 Job Descriptions by Grade GS 12

- 39% Field Partner Services Manager/Assessor
- 20% Special Projects Coordinator
- 18% Other
- 9% Surveillance Coordinator
- 9% Supervisor and Manager Mentor
- 5% Data Manager/informatics Specialist

#### 2012 Job Descriptions by Grade GS 11

- 54% DIS and Supervisor Mentor
- 31% Surveillance Specialist/Trainer
- 11% Field/Partner Services Trainer
- 4% Special Projects

#### 2012 Job Descriptions by Grade GS 9

- 33% Special Projects
- 25% Field/Partner Services DIS
- 17% Other
- 17% Surveillance Lab & Provider Outreach Specialist/DIS
- 8% Surveillance Data Processing

Skill in personnel management (e.g., personnel actions including: hiring, award determination, alternative work schedules, disciplinary action etc.)