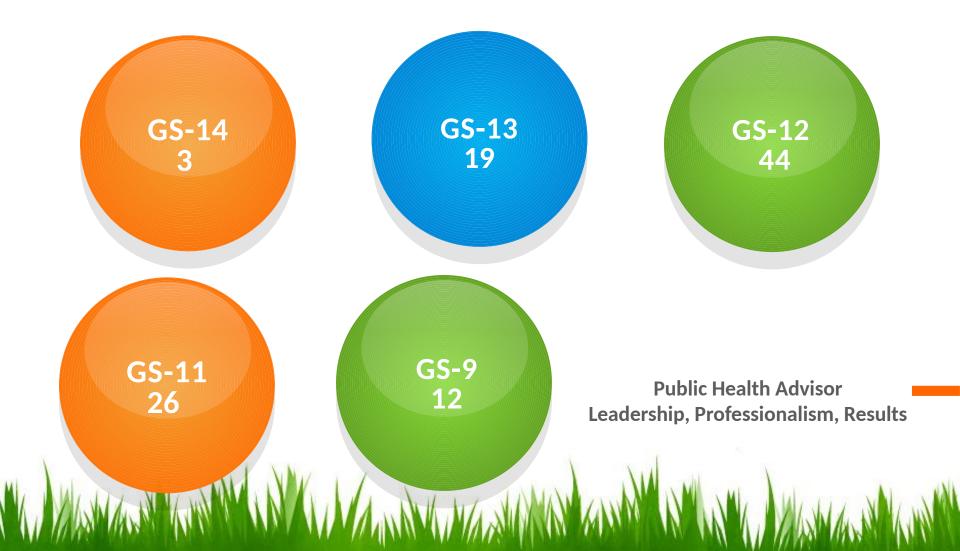

### **2012 Survey Participants by Grade**

## **2012 Survey Participants by Grade**

Public Health Advisor Leadership, Professionalism, Results

#### 2012 Job Descriptions by Grade GS 14 and GS 13

• 100% Lead Regional Staff

- 63% Assistant or Senior State PHA
- 16% Surveillance Evaluator
- 11% Manager Mentor
- 5% Special Projects
- 5% Disease Intervention Section Chief

#### 2012 Job Descriptions by Grade GS 12

- 39% Field Partner Services Manager/Assessor
- 20% Special Projects Coordinator
- 18% Other
- 9% Surveillance Coordinator
- 9% Supervisor and Manager Mentor
- 5% Data Manager/informatics Specialist

#### 2012 Job Descriptions by Grade GS 11

- 54% DIS and Supervisor Mentor
- 31% Surveillance Specialist/Trainer
- 11% Field/Partner Services Trainer
- 4% Special Projects

#### 2012 Job Descriptions by Grade GS 9

- 33% Special Projects
- 25% Field/Partner Services DIS
- 17% Other
- 17% Surveillance Lab & Provider Outreach Specialist/DIS
- 8% Surveillance Data Processing

Skill in personnel management (e.g., personnel actions including: hiring, award determination, alternative work schedules, disciplinary action etc.)