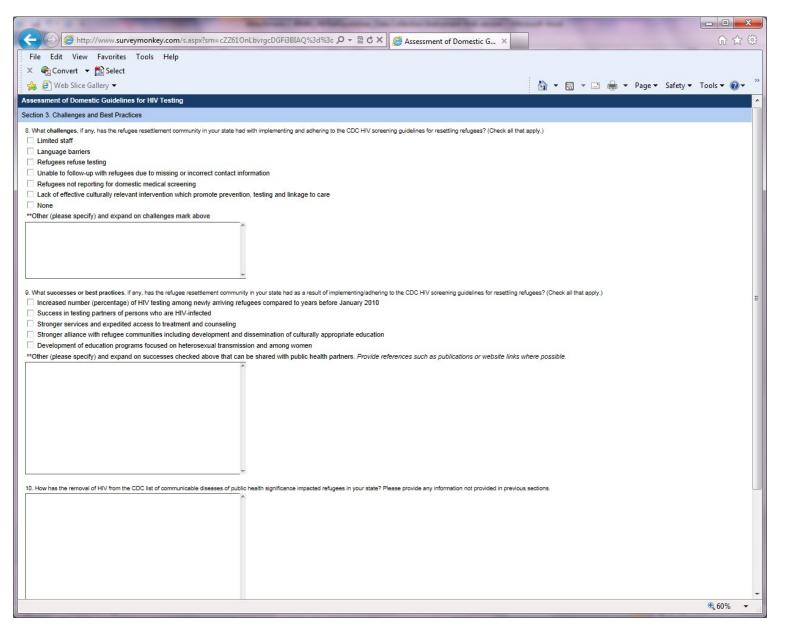

|                                |                           | <b>100% •</b> |





|