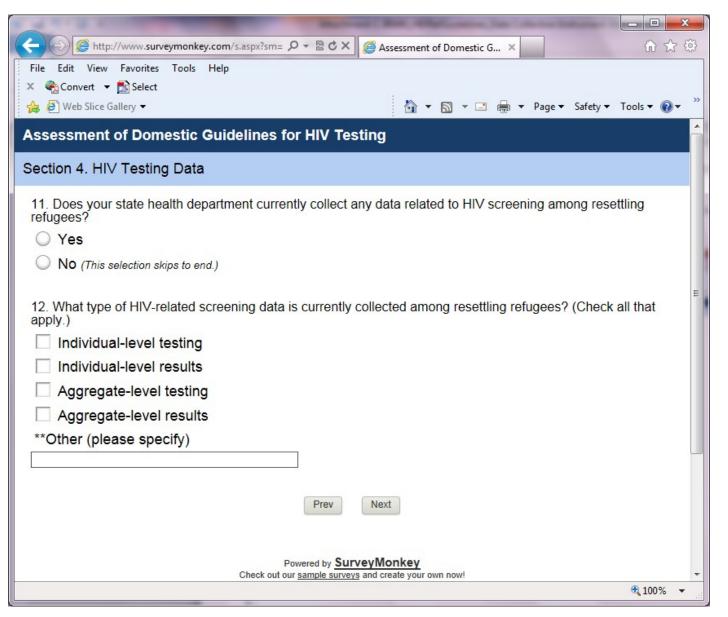

|                                |                           | <b>100% •</b> |





|