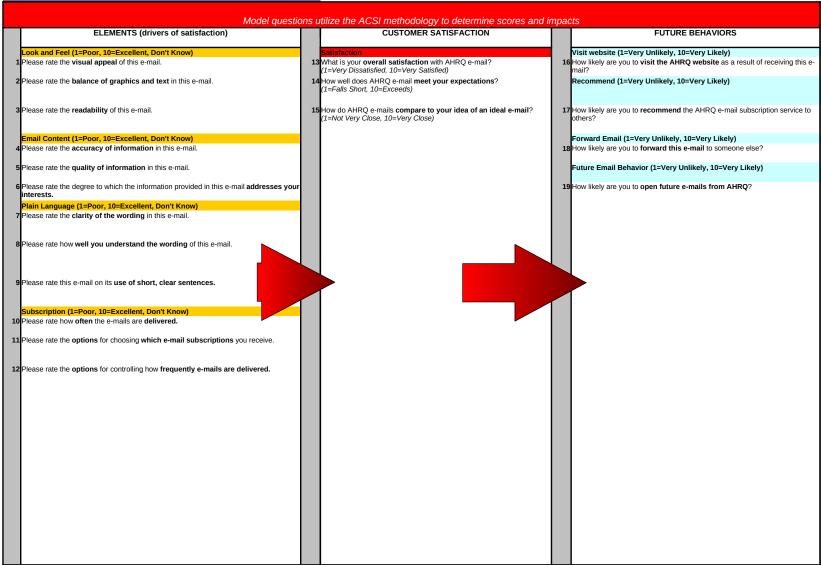

Model Instance Name:

AHRQ e-mail

MID: 8UVhElc4JJA9txYxggBxUQ==

PartN

NOTE: All non-partitioned surveys will NOT be imputed and the elements will be rotated as a default unless otherwise specified and approved by Research.

Model Instance Name

AHRQ e-mail

red & strike-through: DELETE underlined & italicized: RE-ORDER

MID: 8UVhElc4JJA9txYxggBxUQ==

pink: ADDITION

Date: 1/6/2012

blue + -->: REWORDING