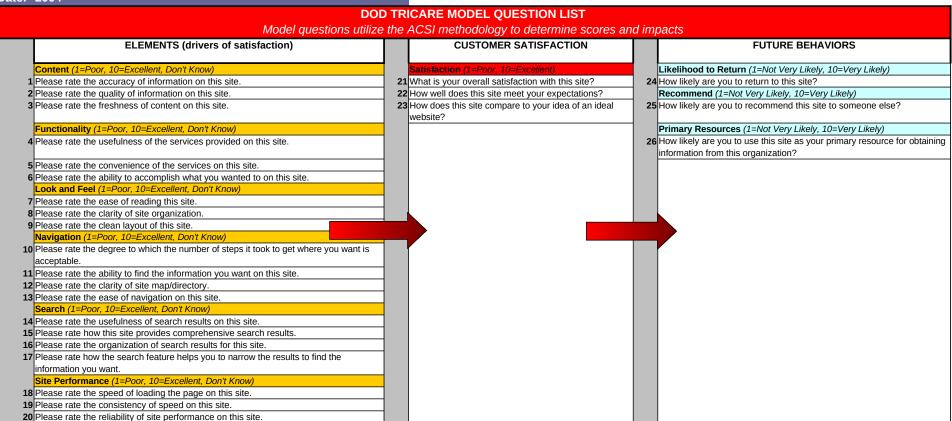

**Model Instance Name:** DOD TRICARE

MID: EkBkYwMF5pUhJZsslpM89w==

Date: 2004



**Model Instance Name:**DOD TRICARE

MID: EkBkYwMF5pUhJZsslpM89w==

Date: 2/22/2012

red & strike through: DELETE underlined & italicized: RE-ORDER

pink: Addition

blue + -->: REWORDING

|          |                        | DOD TRICARE CUSTOM QUESTION LIST                                            |                                                                                                  |         |  |
|----------|------------------------|-----------------------------------------------------------------------------|--------------------------------------------------------------------------------------------------|---------|--|
| CQID     | Skip<br>Logic<br>Label | Question Text                                                               | Answer Choices<br>(limited to 50 chara