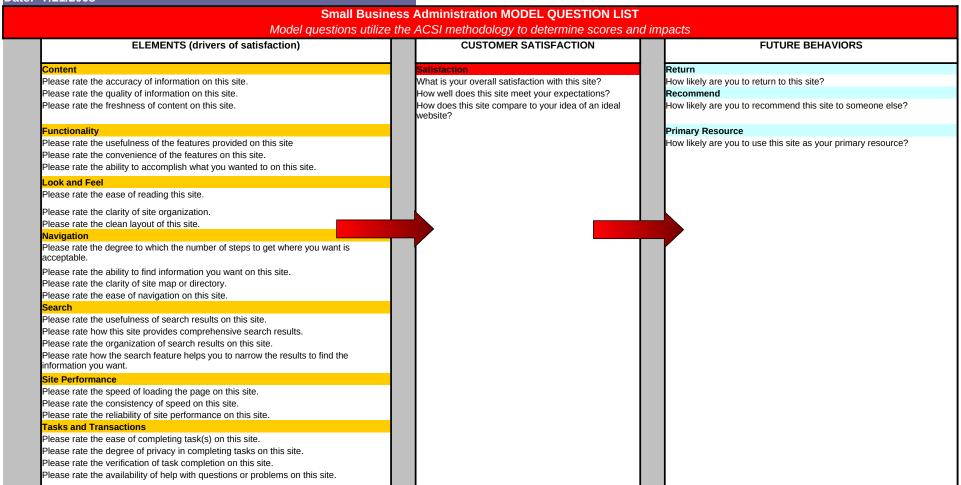

Model Instance Name: Small Business Administration

MID: 1AVxgAh5cMdFooZoAd1oQQ==

Date: 7/21/2008



Model Instance Name: Small Business Administration

MID: 1AVxgAh5cMdFooZoAd1oQQ==

Date: 11/28/2011

red & strike-through: DELETE underlined & italicized: RE-ORDER

pink: ADDITION

blue + -->: REWORDING

## Small Business Administration CUSTOM QUESTION LIST

|                   | _                      |                                                                  |                       |                                                          |         |                                         |
|-------------------|------------------------|------------------------------------------------------------------|-----------------------|----------------------------------------------------------|---------|-----------------------------------------|
| QID<br>(Group ID) | Skip<br>Logic<br>La