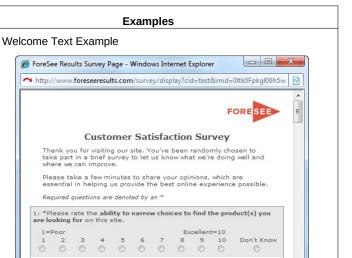

## Welcome and Thank You Text

Directions:

Date: 2/21/2012

This welcome text is shown at the top of the questionnaire window and the thank you text at the bottom. This is a good place to mention the site/company/agency name so the visitor knows whom they are taking the survey for. Feel free to modify the standard Welcome text shown in the box below.

## Welcome Text

Thank you for your willingness to provide feedback to the U.S. Capitol Visitor Center!

You have been selected to take a survey about the **Tour of the U.S. Capitol**. The survey will include very specific questions about the tour, as well as general questions about you and your entire Capitol Visitor Center experience.

This survey will let us know what we're doing well and where we can improve. Please take a few minutes to share your opinions, which are essential in helping us provide the best experience possible while at the U.S. Capitol.