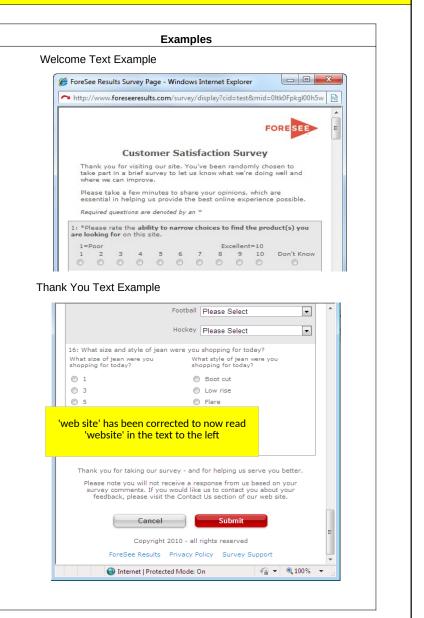

## **Welcome and Thank You Text**

#### Directions:

This welcome text is shown at the top of the questionnaire window and the thank you text at the bottom. This is a good place to mention the site/company/agency name so the visitor knows whom they are taking the survey for. Feel free to modify the standard Welcome text shown in the box below.

### **Welcome Text**

Thank you for visiting our site. You've been randomly chosen to take part in a brief survey to let us know what we're doing well and where we can improve.

Please take a few minutes to share your opinions, which are essential in helping us provide the best online experience possible.

### Thank You Text

Thank you for taking our survey - and for helping us serve you better.

Please note you will not receive a response from us based on your survey comments. If you would like us to contact you about your feedback, please visit the Contact Us section of our website.