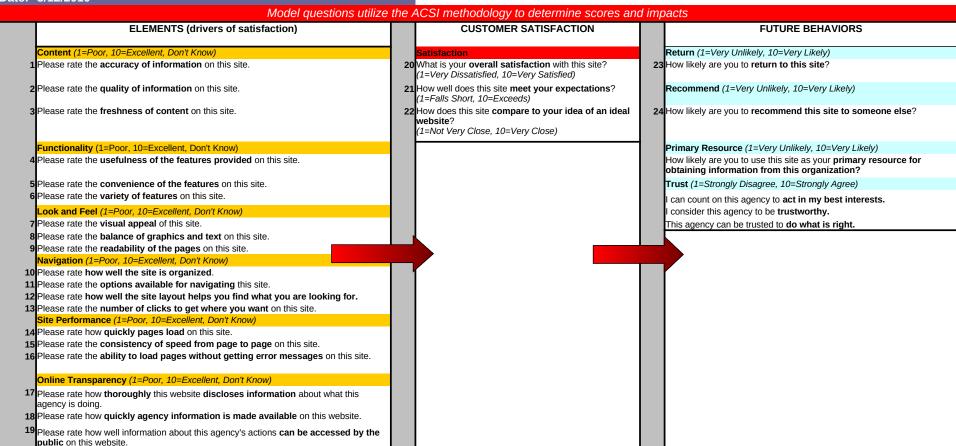

Model Instance Name:

NHTSA

MID: gQxhR1hsRxERRwJVhkAtlg==

Date: 3/12/2010



Model Instance Name:
NHTSA
MID: gQxhR1hsRxERRwJVhkAtlg==
Date: 3/1/2008

red & strike-through: DELETE underlined & italicized: RE-ORDER pink: ADDITION blue + -->: REWORDING

## NHTSA CUSTOM QUESTION LIST

| QID      | Skip<br>Logic<br>Label | Question Text                                                                                        | Answer Choices<br>(limited to 50 characters)