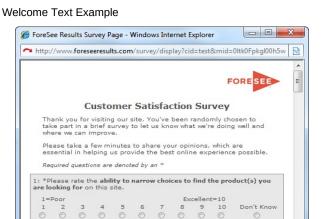

#### Welcome Text

Thank you for visiting our site. You've been randomly chosen to take part in a brief survey to let us know what we're doing well and where we can improve.

Please take a few minutes to share your opinions, which are essential in helping us provide the best online experience possible.

Examples

#### Thank You Text Example