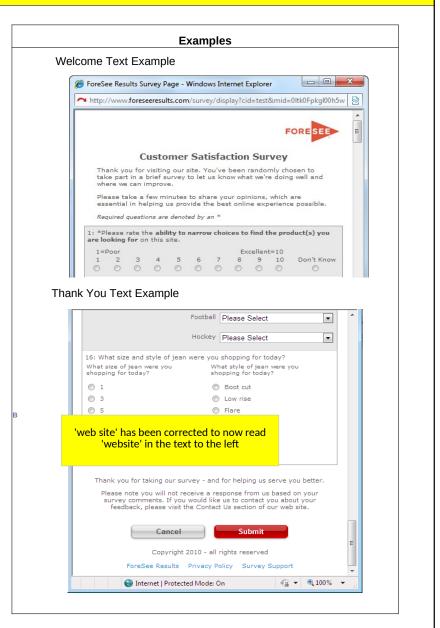

## **Welcome and Thank You Text**

#### Directions:

This welcome text is shown at the top of the questionnaire window and the thank you text at the bottom. This is a good place to mention the site/company/agency name so the visitor knows whom they are taking the survey for. Feel free to modify the standard Welcome text shown in the box below.

#### Welcome Text

Thank you for visiting our site.Please help us improve alzheimers.gov. You've been randomly chosen to take part in a brief survey to let us know what we're doing well and where we can improve.

Please take a few minutes to share your opinions, which are essential in helping us provide the best online experience possible.

## Thank You Text

Thank you for taking our survey - and for helping us serve you better.

Please note you will not receive a response from us based on your survey comments. If you would like us to contact you about your feedback, please visit the Contact Us section of our website.