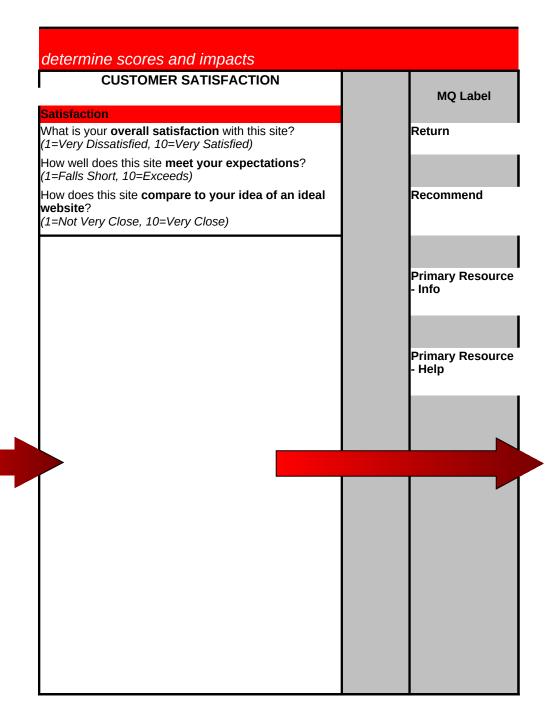

Navigation - Organized Navigation - Options Navigation - Layout

Navigation - Clicks

Site Performance - Loading Site Performance - Consistency

Site Performance - Errors

|                                                                                           | Freddie Mac V3                 |
|-------------------------------------------------------------------------------------------|--------------------------------|
| Model questions utilize the                                                               | ACSI methodology to            |
| ELEMENTS (drivers of satisfaction)                                                        |                                |
|                                                                                           | MQ Label                       |
| Content (1=Poor, 10=Excellent, Don't Know)                                                |                                |
| Please rate your perception of the <b>accuracy of information</b> on this site.           | Satisfaction -<br>Overall      |
| Please rate the <b>quality of information</b> on this site.                               | Satisfaction -<br>Expectations |
| Please rate the <b>freshness of content</b> on this site.                                 | Satisfaction -<br>Ideal        |
| Functionality (1=Poor, 10=Excellent, Don't Know)                                          |                                |
| Please rate the <b>usefulness of the website tools provided</b> on this site.             |                                |
| Please rate the <b>convenient placement of the website tools</b> on this site.            |                                |
| Please rate the <b>variety of website tools</b> on this site.                             |                                |
| Look and Feel (1=Poor, 10=Excellent, Don't Know)                                          |                                |
| Please rate the <b>visual appeal</b> of this site.                                        |                                |
| Please rate the <b>balance of graphics and text</b> on this site.                         |                                |
| Please rate the <b>readability of the pages</b> on this site.                             |                                |
| Navigation (1=Poor, 10=Excellent, Don't Know)                                             |                                |
| Please rate how well the site is organized.                                               |                                |
| Please rate the <b>options available for navigating</b> this site.                        |                                |
| Please rate how well the site layout helps you find what you are looking for.             |                                |
| Please rate the <b>number of clicks to get where you want</b> on this site.               |                                |
| Site Performance (1=Poor, 10=Excellent, Don't Know)                                       |                                |
| Please rate how <b>quickly pages load</b> on this site.                                   |                                |
| Please rate the <b>consistency of speed from page to page</b> on this site.               |                                |
| Please rate the <b>ability to load pages without getting error messages</b> on this site. |                                |

# FUTURE BEHAVIORS

Return (1=Very Unlikely, 10=Very Likely) How likely are you to return to this site in the next 30 days?

Recommend (1=Very Unlikely, 10=Very Likely)

How likely are you to **recommend this site** to someone else?

Primary Resource - Information (1=Very Unlikely, 10=Very Likely)

How likely are you to use this site as your primary resource for obtaining information from this organization?

Primary Resource - Support (1=Very Unlikely, 10=Very Likely)

How likely are you to use this site as your primary resource for obtaining help / customer support from Freddie Mac?

|         |                     |                                                                                            | Freddie Mac V3 CUSTOM QUESTIONS                                                                                                                                       |         |                          |                 |                     |
|---------|---------------------|--------------------------------------------------------------------------------------------|-----------------------------------------------------------------------------------------------------------------------------------------------------------------------|---------|--------------------------|-----------------|---------------------|
| QID     | Skip Logic<br>Label | CUSTOM QUESTION                                                                            | POSSIBLE ANSWER CHOICES<br>(limit to 50 characters each)                                                                                                              | Skip to | Туре                     | Required<br>Y/N | Select one or multi |
| MCW0730 |                     | How frequently do you visit freddiemac.com?                                                | This is my first time<br>Daily or almost every day<br>Once or several times a week<br>Once or several times a month<br>Less than once a month                         |         | Drop down, select one    | Y               | Single              |
| MCW0731 |                     | Did you find what you were looking for today?                                              | Yes<br>No<br>I was just browsing                                                                                                                                      | А, В    | Drop down, select one    | Y               | Single              |
| MCW0732 | A                   | We are sorry you could not find what you were looking for.<br>What might you do next?      | Call Freddie Mac<br>Visit freddiemac.com again later<br>Try Fannie Mae's website<br>Try websites other than Fannie Mae<br>Ask someone I know<br>Give up<br>Don't know |         | Drop down, select one    | Y               | Single              |
| MCW0733 | В                   | What were you unable to find? (Please provide as much detail as possible in your response) |                                                                                                                                                                       |         | Text area, no char limit | Y               | Single              |