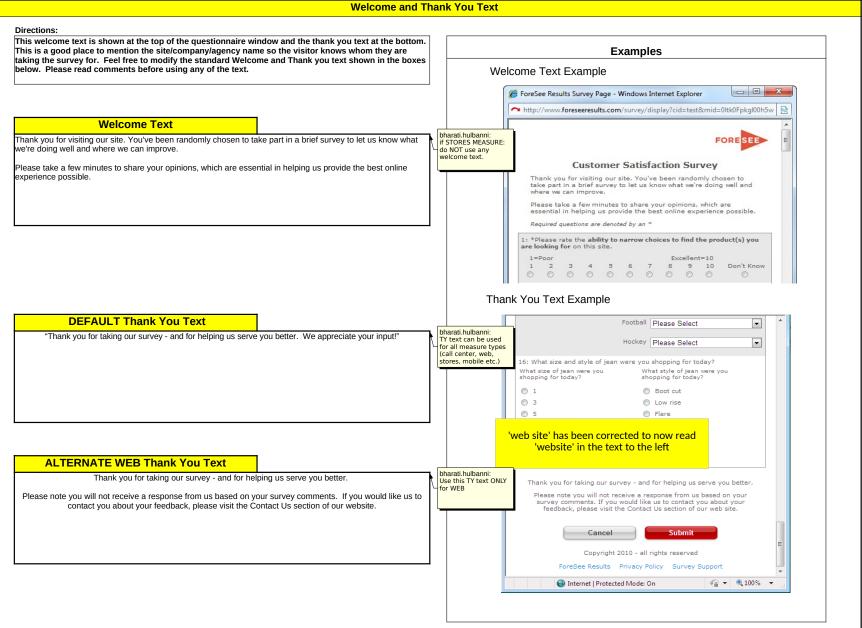

## **Questionnaire Management Guidelines**

## Goals:

- One consolidated document to track all model and CQ changes throughout the life of the project
- Questionnaire always matches the live survey
- Easy and error-free way to submit CQ changes
- All changes tracked and reflected in one document (DOT will help)

## **Questionnaire Resources:**

- 1 Questionnaire Design and Approval Process
- 2 Question Grouping Rules
- 3 OPS vs. Skip Logic Decision for "Other, Please Specify"
- 4 Foreign Language Survey Instructions

#REF!

MID: #REF!



Date: Fill In Date



Model Instance Name: NIH Senior Health

MID: Existing Measure - Please fill in; New Measure - DOT will fill in

Partitioned (Y/N)? YES
NOTE: All non-partitioned surveys will NOT be imputed and the elements will be rotated as a default unless otherwise specified and approved by Research.

Date: 9/28/2012

|                             |                                                                                                                              |                                   | #REF!                                                                                                |    |                     |                                                                                                       |
|-----------------------------|--------------------------------