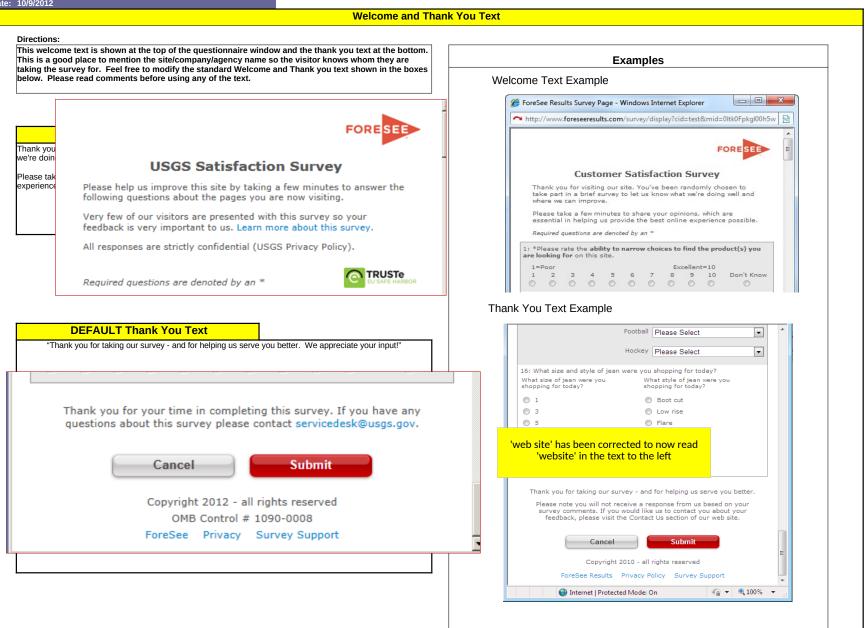

Client Name:
Measure Name:
USGS v3

| Version of Code:                   | Please fill in |
|------------------------------------|----------------|
| Custom Qualifier Page              | Please Select  |
| Custom Invitation Text?            | Please Select  |
| Custom Tracker Text?               | Please Select  |
| Custom Welcome/<br>Thank You Text? | Please Select  |