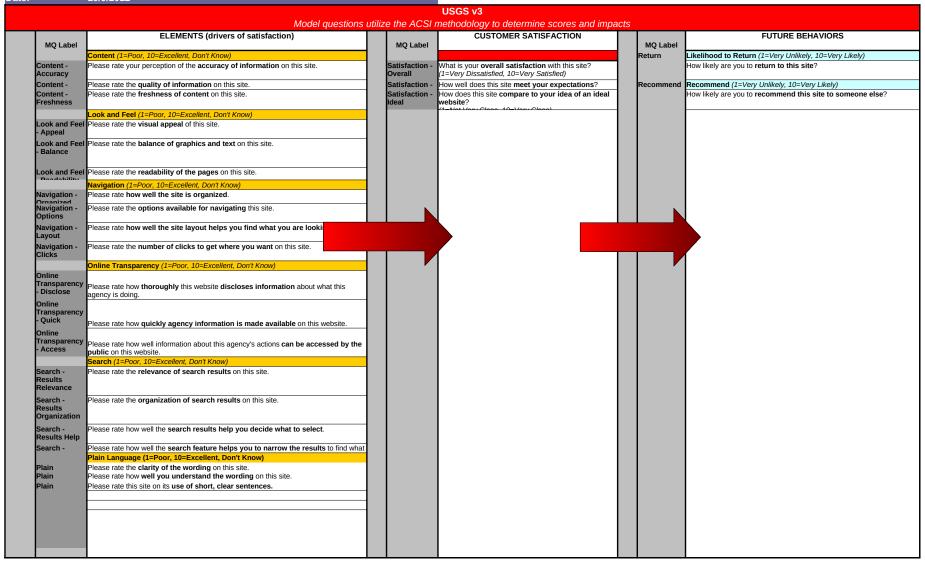

| USGS v3 CUSTOM QUESTION LIST |                        |                                                                                           |                                                |         |                               |                    |                 |                      |                 |  |
|------------------------------|------------------------|-------------------------------------------------------------------------------------------|------------------------------------------------|---------|-------------------------------|--------------------|-----------------|----------------------|-----------------|--|
| QID                          | Skip<br>Logic<br>Label | Question Text                                                                             | Answer Choices<br>(limited to 50 characters)   | Skip to | Type (select from list)       | Single or<br>Multi | Required<br>Y/N | Special Instructions | CQ Label        |  |
|                              |                        | In the context of your current visit, please select the category that best describes you. | Interested in science                          |         | Radio button, one-up vertical | Single             | Y               | OPS Group            | Role            |  |
|                              |                        |                                                                                           | Recreationalist or Vacationer                  |         |                               |                    |                 |                      |                 |  |
|                              |                        |                                                                                           | Property owner                                 |         |                               |                    |                 |                      |                 |  |
|                              |                        |                                                                                           | Educator, including Homeschoolers              |         |                               |                    |                 |                      |                 |  |
|                              |                        |                                                                                           | Student (K-12)                                 |         |                               |                    |                 |                      |                 |  |
|                              |                        |                                                                                           | Student (College +)                            |         |                               |                    |                 |                      |                 |  |
|                              |                        |                                                                                           | Professional Scientist/Engineer                |         |                               |                    |                 |                      |                 |  |
|                              |                        |                                                                                           | Federal/ State/ Local Natural Resource Manager |         |                               |                    |                 |                      |                 |  |
|                              |                        |                                                                                           | Other category (please specify):               | Α       |                               |                    |                 |                      |                 |  |
|                              | Α                      | If you answered "Other" to what best describes you, please specify (optional):            |                                                |         | Text field, <100 char         |                    | N               |                      | OE_Other Role   |  |
|                              |                        | Did you find what you were looking for today?                                             | Yes                                            |         | Radio button, one-up vertical | Single             | Y               | Skip Logic Group     | Ability to Find |  |