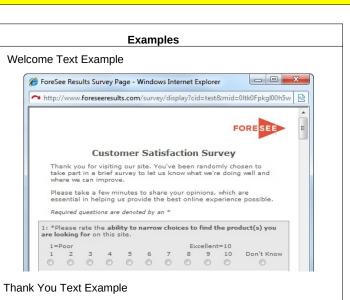

#### Welcome and Thank You Text

Directions:

Date: Fill In Date

This welcome text is shown at the top of the questionnaire window and the thank you text at the bottom. This is a good place to mention the site/company/agency name so the visitor knows whom they are taking the survey for. Feel free to modify the standard Welcome and Thank you text shown in the boxes below. Please read comments before using any of the text.

#### Welcome Text

Thank you for visiting our site. You've been randomly chosen to take part in a brief survey to let us know what we're doing well and where we can improve.

Please take a few minutes to share your opinions, which are essential in helping us provide the best online experience possible.