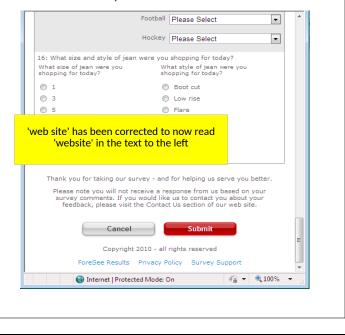

### **DEFAULT Thank You Text**

"Thank you for taking our survey - and for helping us serve you better. We appreciate your input!"

#### **ALTERNATE WEB Thank You Text**

Thank you for taking our survey - and for helping us serve you better.

Please note you will not receive a response from us based on your survey comments. If you would like us to contact you about your feedback, please visit the Contact Us section of our website.