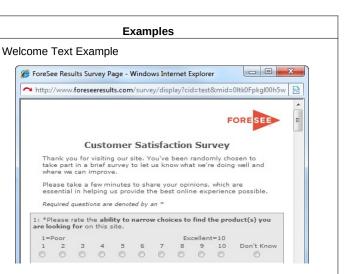

#### Welcome Text

Thank you for visiting our site. You've been randomly chosen to take part in a brief survey to let us know what we're doing well and where we can improve.

Please take a few minutes to share your opinions, which are essential in helping us provide the best online experience possible.