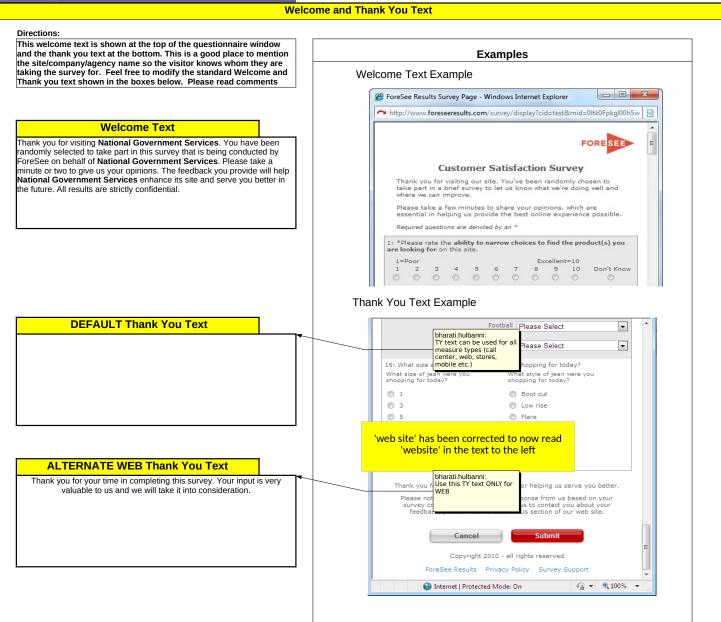

# **Questionnaire Management Guidelines**

## Goals:

- One consolidated document to track all model and CQ changes throughout the life of the project
- Questionnaire always matches the live survey
- Easy and error-free way to submit CQ changes
- All changes tracked and reflected in one document (DOT will help)

## **Questionnaire Resources:**

- 1 Questionnaire Design and Approval Process
- 2 Question Grouping Rules
- 3 OPS vs. Skip Logic Decision for "Other, Please Specify"
- 4 Foreign Language Survey Instructions

MID: New Measure - DOT will fill in



Date: Fill In Date



Model Instance Name: CMS - NGS JK MAC

New Measure - DOT will fill in

Partitioned (Y)
FPI Included (N)
NOTE: All non-partitioned surveys will NOT be imputed and the elements will be rotated as a default unless otherwise specified and approved by Research.
Date: 4/26/2013

THIS is the CMS Required Set of Model Questions THIS is the CMS Required Set of Model Questions THIS is the CMS Required Set of Model Questions THIS is the CMS Required Set of Model Questions



| Model questions utilize the ACSI methodology to determine scores and impacts  ELEMENTS (drivers of satisfaction)  LO clated  LO content - Accuracy  Content - Quality  Posses rate the accuracy of information on this site.  Scoretter (Linking College Colle | 4/26/2013                           |