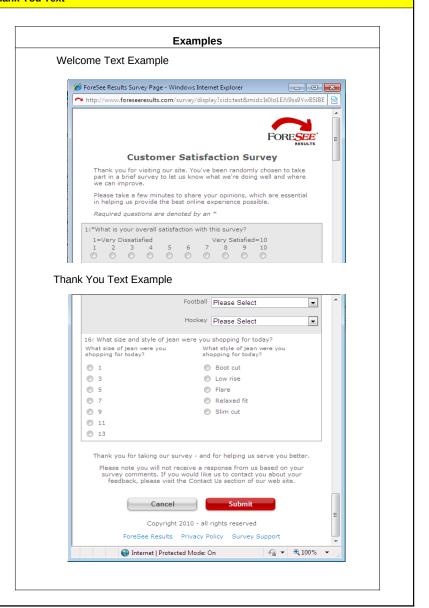

### **Welcome and Thank You Text**

#### Directions:

This welcome text is shown at the top of the questionnaire window and the thank you text at the bottom. This is a good place to mention the site/companylagency name so the visitor knows whom they are taking the survey for. Feel free to modify the standard Welcome text shown in the box below.

### **Welcome Text**

Thank you for visiting our site. You've been randomly chosen to take part in a brief survey to let us know what we're doing well and where we can improve.

Please take a few minutes to share your opinions, which are essential in helping us provide the best online experience possible.

# **Thank You Text**

Thank you for taking our survey - and for helping us serve you better.

Please note you will not receive a response from us based on your survey comments. If you would like us to contact you about your feedback, please visit the Contact Us section of our web site.