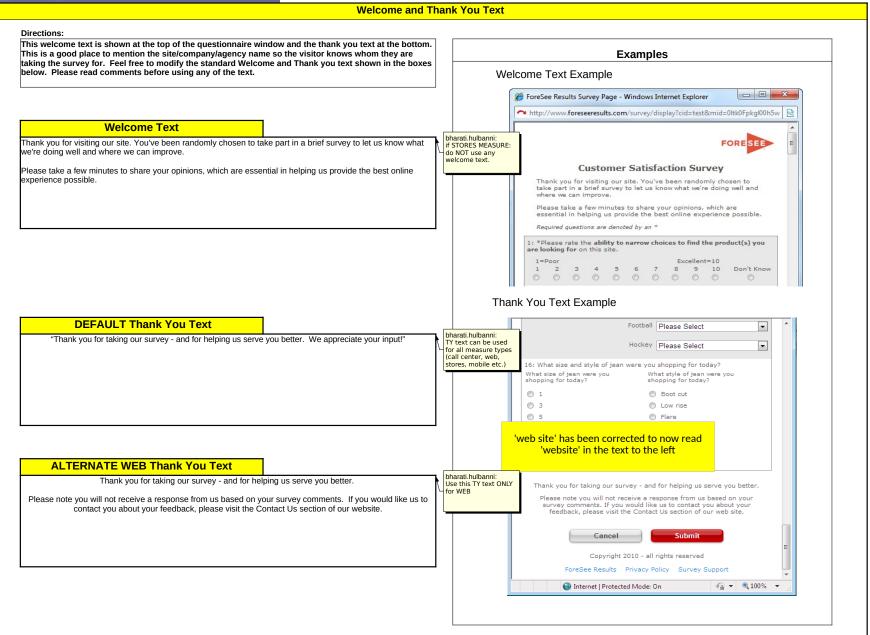

MID:







Model Instance Name: Forest Svc Enterprise

MID: pwdw8QVNkANBBdAotZVgkg==

Partitioned: Yes

**Shared Model for 3 different segments** 

- 1. National Forests and Grasslands http://www.fs.usda.gov/
- 2. Research and Development http://www.fs.fed.us/research/
- 3. State and Private Forestry http://www.fs.fed.us/spf



Date: 1/24/2013 **Forest Svc Enterprise** Model questions utilize the ACSI methodology to determine scores and impacts **ELEMENTS (drivers of satisfaction)** CUSTOMER SATISFACTION **FUTURE BEHAVIORS** MQ Label **MQ** Label **MQ** Label content (1=Poor, 10=Excellent, Don't Know) Primary Resource (1=Very Unlikely, 10=Very Likely) 1 Content - Accura Please rate your perception of the accuracy of information on this site. 18 Satisfaction - What is your overall satisfaction with