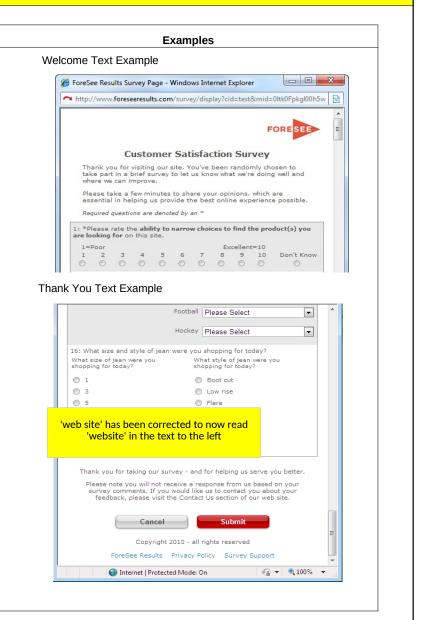

### Welcome and Thank You Text

#### Directions:

This welcome text is shown at the top of the questionnaire window and the thank you text at the bottom. This is a good place to mention the site/company/agency name so the visitor knows whom they are taking the survey for. Feel free to modify the standard Welcome text shown in the box below.

### **Welcome Text**

Thank you for agreeing to take a brief survey on AHRQ's e-mail subscriptions to let us know what we're doing well and where we can improve.

Please take a few minutes to share your opinions, which are essential in helping us provide the best experience possible.

### Thank You Text

Thank you for taking our survey - and for helping us serve you better.

Please note you will not receive a response from us based on your survey comments. If you would like us to contact you about your feedback, please visit the Contact Us section of our Web site.