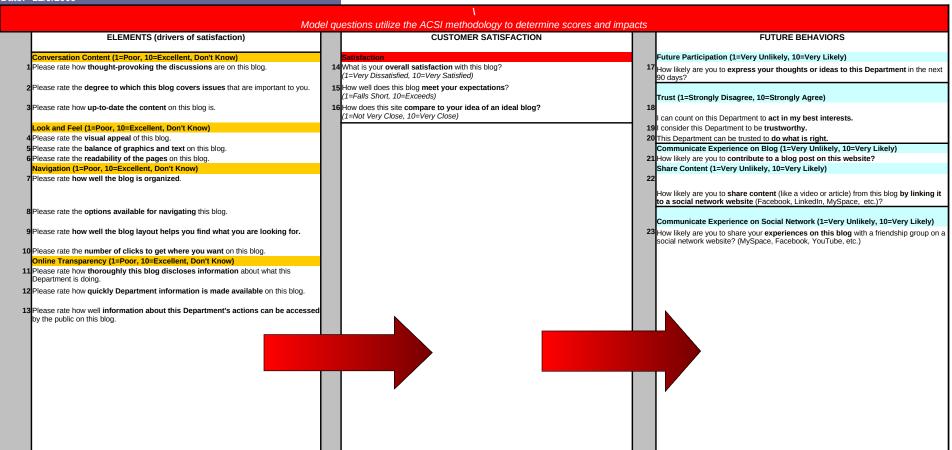

# **Questionnaire Management Guidelines**

#### Goals:

- One consolidated document to track all model and CQ changes throughout the life of the project
- Questionnaire always matches the live survey
- Easy and error-free way to submit CQ changes
- All changes tracked and reflected in one document (DOT will help)

### **Questionnaire Resources:**

- 1 Questionnaire Design and Approval Process
- 2 Question Grouping Rules
- 3 OPS vs. Skip Logic Decision for "Other, Please Specify"
- 4 Model and Custom Question Checks\_ SRA
- 5 <u>Model and Custom Question Checks\_ Team LeadManager</u>
- 6 Model and Custom Question Checks\_ DOT

Model Dipnote Blog Survey
Dipnote Blog Survey

MID: JBsww1llh8lhhxgYlBZMNg==

Date: 11/9/2009



Model Instance Name:
Dipnote Blog Survey
MID: JBsww1IIh8IhhxgYIBZMNg==
Date: 10/20/2009

red & strike through: DELETE underlined & italicized: RE-ORDER pink: ADDITION

blue + -->: REWORDING

|                      |                        |                                                               | Dipnote Blog Survey CUSTOM QUESTION LIST                                                      |          |                                     |                    |                 |                         |                        |
|----------------------|------------------------|---------------------------------------------------------------|-----------------------------------------------------------------------------------------------|----------|-------------------------------------|