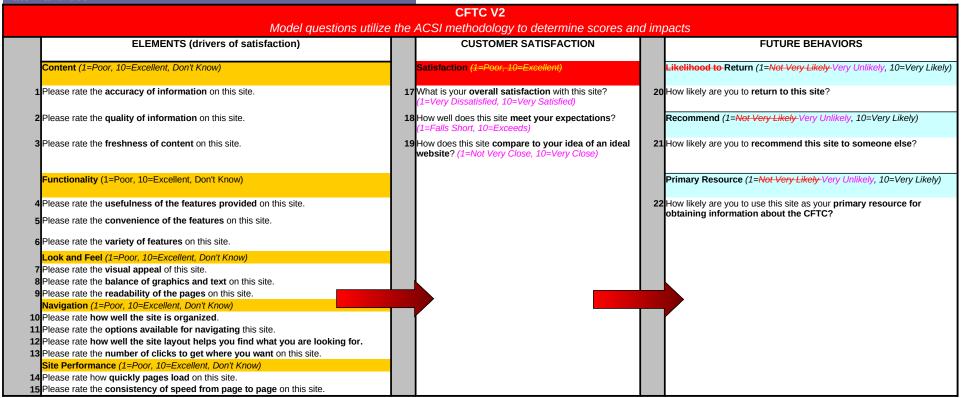

CFTC V2

MID: MsRVclQRFVEJY5ApR9tAkg== Date: 6/1/2009

|                                                                                                                                   | CFTC V2                                                                                           |                                                                                                           |
|-----------------------------------------------------------------------------------------------------------------------------------|---------------------------------------------------------------------------------------------------|-----------------------------------------------------------------------------------------------------------|
| Model questions utilize                                                                                                           | the ACSI methodology to determine scores and                                                      | d impacts                                                                                                 |
| ELEMENTS (drivers of satisfaction)                                                                                                | CUSTOMER SATISFACTION                                                                             | FUTURE BEHAVIORS                                                                                          |
| Content (1=Poor, 10=Excellent, Don't Know)                                                                                        | Satisfaction                                                                                      | Return (1=Very Unlikely, 10=Very Likely)                                                                  |
| 1 Please rate the accuracy of information on this site.                                                                           | 17 What is your overall satisfaction with this site? (1=Very Dissatisfied, 10=Very Satisfied)     | 20 How likely are you to return to this site?                                                             |
| 2 Please rate the quality of information on this site.                                                                            | 18 How well does this site meet your expectations? (1=Falls Short, 10=Exceeds)                    | Recommend (1=Very Unlikely, 10=Very Likely)                                                               |
| 3 Please rate the <b>freshness of content</b> on this site.                                                                       | 19 How does this site compare to your idea of an ideal website? (1=Not Very Close, 10=Very Close) | 21 How likely are you to recommend this site to someone else?                                             |
| Functionality (1=Poor, 10=Excellent, Don't Know)                                                                                  |                                                                                                   | Primary Resource (1=Very Unlikely, 10=Very Likely)                                                        |
| 4 Please rate the usefulness of the website tools (search, RSS, email subscriptions, forms, etc.) features provided on this site. |                                                                                                   | 22 How likely are you to use this site as your primary resource for obtaining information about the CFTC? |
| 5 Please rate the convenience of the website tools (search, RSS, email subscriptions, forms, etc.) features on this site.         |                                                                                                   |                                                                                                           |
| 6 Please rate the variety of website tools (search, RSS, email subscriptions, forms, etc.) features on this site.                 |                                                                                                   |                                                                                                           |
| Look and Feel (1=Poor, 10=Excellent, Don't Know)                                                                                  |                                                                                                   |                                                                                                           |
| 7 Please rate the <b>visual appeal</b> of this site.                                                                              |                                                                                                   |                                                                                                           |
| 8 Please rate the balance of graphics and text on this site.                                                                      |                                                                                                   |                                                                                                           |
| 9 Please rate the <b>readability of the pages</b> on this site.                                                                   |                                                                                                   |                                                                                                           |
| Navigation (1=Poor, 10=Excellent, Don't Know)                                                                                     |                                                                                                   |                                                                                                           |
| 10 Please rate how well the site is organized.                                                                                    |                                                                                                   |                                                                                                           |
| 11 Please rate the options available for navigating this site.                                                                    |                                                                                                   |                                                                                                           |
| 12 Please rate how well the site layout helps you find what you are looking for.                                                  |                                                                                                   |                                                                                                           |
| 13 Please rate the number of clicks to get where you want on this site.  Site Performance (1=Poor, 10=Excellent, Don't Know)      |                                                                                                   |                                                                                                           |
| 14 Please rate how quickly pages load on this site.                                                                               |                                                                                                   |                                                                                                           |
| 15 Please rate the consistency of speed from page to page on this site.                                                           |                                                                                                   |                                                                                                           |
| Top lease rate the consistency of speed from page to page on this site.                                                           |                                                                                                   |                                                                                                           |