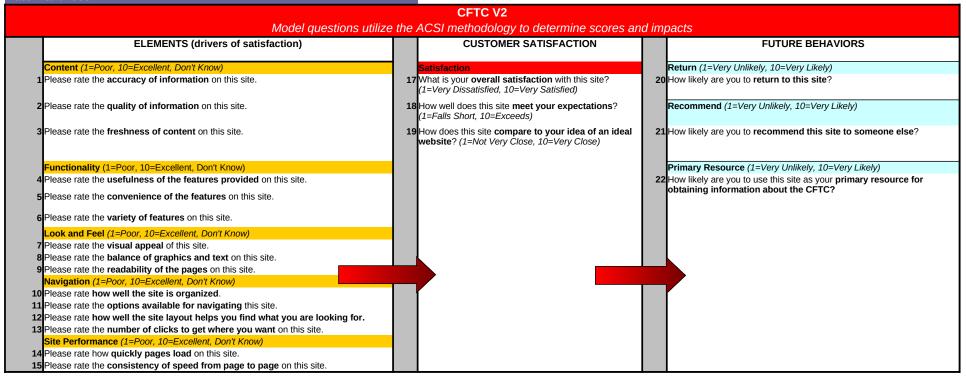

CFTC V2

MID: MsRVclQRFVEJY5ApR9tAkg== Date: 6/1/2009

|                                                                                                                          | CFTC V2                                                                                           |                                                                                                           |
|--------------------------------------------------------------------------------------------------------------------------|---------------------------------------------------------------------------------------------------|-----------------------------------------------------------------------------------------------------------|
| Model questions utilize                                                                                                  | the ACSI methodology to determine scores ar                                                       | nd impacts                                                                                                |
| ELEMENTS (drivers of satisfaction)                                                                                       | CUSTOMER SATISFACTION                                                                             | FUTURE BEHAVIORS                                                                                          |
| Content (1=Poor, 10=Excellent, Don't Know)                                                                               | Caticfaction                                                                                      | Return (1=Very Unlikely, 10=Very Likely)                                                                  |
| 1 Please rate the accuracy of information on this site.                                                                  | Satisfaction  17 What is your overall satisfaction with this site?                                | 20 How likely are you to return to this site?                                                             |
| Therease rate the accuracy of information on this site.                                                                  | (1=Very Dissatisfied, 10=Very Satisfied)                                                          | 20 How likely are you to return to this site?                                                             |
| 2 Please rate the quality of information on this site.                                                                   | 18 How well does this site meet your expectations? (1=Falls Short, 10=Exceeds)                    | Recommend (1=Very Unlikely, 10=Very Likely)                                                               |
| 3 Please rate the <b>freshness of content</b> on this site.                                                              | 19 How does this site compare to your idea of an ideal website? (1=Not Very Close, 10=Very Close) | 21 How likely are you to recommend this site to someone else?                                             |
| Functionality (1=Poor, 10=Excellent, Don't Know)                                                                         |                                                                                                   | Primary Resource (1=Very Unlikely, 10=Very Likely)                                                        |
| 4 Please rate the usefulness of the website tools (search, RSS, email subscriptions, forms, etc.) provided on this site. |                                                                                                   | 22 How likely are you to use this site as your primary resource for obtaining information about the CFTC? |
| 5 Please rate the convenience of the website tools (search, RSS, email subscriptions, forms, etc.) on this site.         |                                                                                                   |                                                                                                           |
| 6 Please rate the variety of website tools (search, RSS, email subscriptions, forms, etc.) on this site.                 |                                                                                                   |                                                                                                           |
| Look and Feel (1=Poor, 10=Excellent, Don't Know)                                                                         |                                                                                                   |                                                                                                           |
| 7 Please rate the visual appeal of this site.                                                                            |                                                                                                   |                                                                                                           |
| 8 Please rate the balance of graphics and text on this site.                                                             |                                                                                                   |                                                                                                           |
| 9 Please rate the readability of the pages on this site.                                                                 |                                                                                                   |                                                                                                           |
| Navigation (1=Poor, 10=Excellent, Don't Know)                                                                            |                                                                                                   |                                                                                                           |
| 10 Please rate how well the site is organized.                                                                           |                                                                                                   |                                                                                                           |
| 11 Please rate the options available for navigating this site.                                                           |                                                                                                   |                                                                                                           |
| 12 Please rate how well the site layout helps you find what you are looking for.                                         |                                                                                                   |                                                                                                           |
| 13 Please rate the number of clicks to get where you want on this site.                                                  |                                                                                                   |                                                                                                           |
| Site Performance (1=Poor, 10=Excellent, Don't Know)                                                                      |                                                                                                   |                                                                                                           |
| 14 Please rate how quickly pages load on this site.                                                                      |                                                                                                   |                                                                                                           |
| 15 Please rate the consistency of speed from page to page on this site.                                                  |                                                                                                   |                                                                                                           |