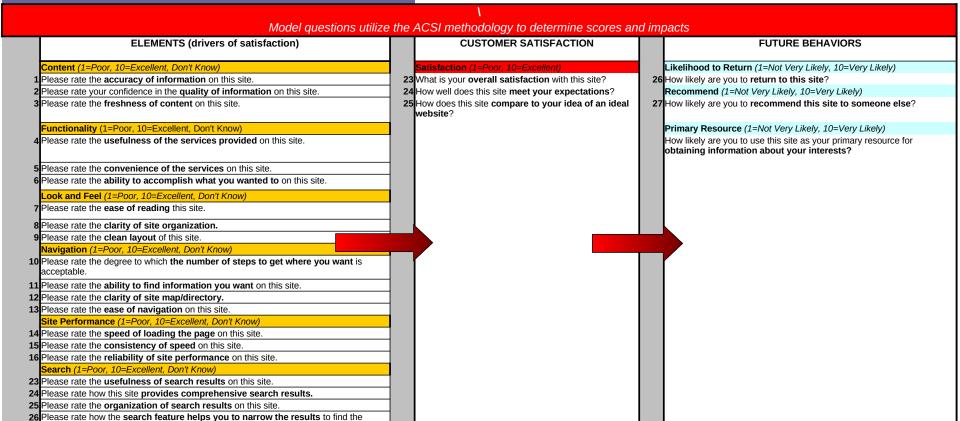

4 A question can only be a part of ONE group type i.e. skip logic, matrix, or multiple lists
- 5 Horizontal scale questions CANNOT be parent CQs, but they can be child CQs. NOTE: By changing a horizontal scale question to a dropdown they can become parent questions.
- 6 Open End text questions cannot be a parent questions, but they can be child CQs.
- 7 Multi-select questions can be used in skip logic.

As a general tip for SRAs: The more complex the skip logic, the more difficult it is to keep the tabs and labels concise in SPRs. It is important to know when to just use filters versus creating skip logic.

Caution: Measures without enhanced/segmented reports might require intricate skip to gather necessary data for standard reports.

NIDDK

MID: w5NdABloNJVJQpNdNYFoRg==

Date: 4/16/2009



NIDDK

MID: w5NdABloNJVJQpNdNYFoRg==

Date: 8/19/2009

red & strike-through: DELETE

underlined & italicized: RE-ORDER

pink: ADDITION

blue + -->: REWORDING

https://portal2.foreseeresults.com/surveyadmin/surveyadmin/cq\_list.do?parentCQId=ACQWro

| QID<br>(Group ID)<br>6916 | Skip<br>Logic<br>Label | Question Text How frequently do you visit this site?                                                       | Answer Choices (limited to 50 characters)  First time More than once a day Daily About once a week About once a month Every 6 months or less often                                                                                                             | Skip to     | Type (select from list) Dropdown (Select-one) | Single or<br>Multi<br>Single | Required<br>Y/N<br>Y |
|-----------