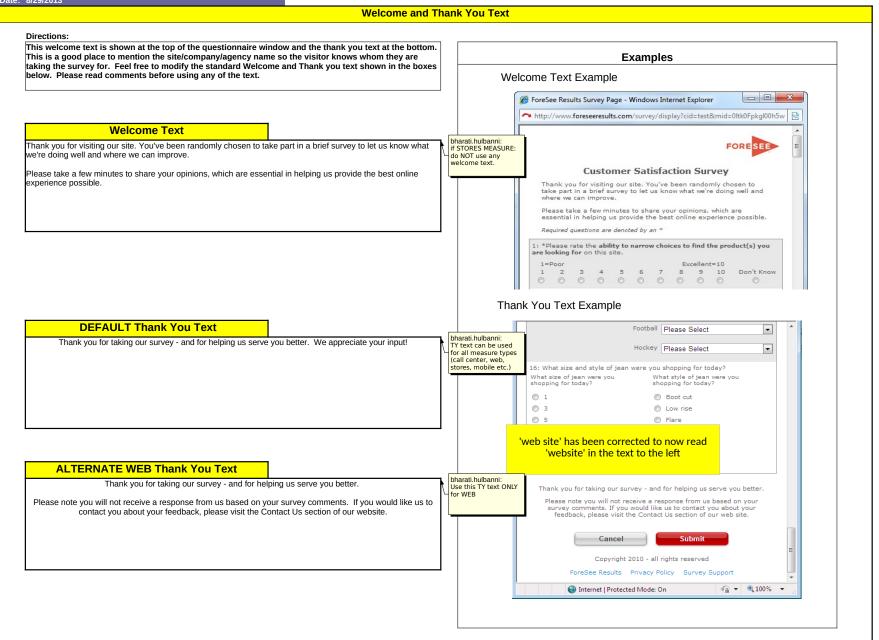

| Client Name:  |             |
|---------------|-------------|
| Measure Name: | IIP English |

| Version of Code:                   | Please fill in |  |  |
|------------------------------------|----------------|--|--|
| Custom Qualifier Page              | Please Select  |  |  |
| Custom Invitation Text?            | Please Select  |  |  |
| Custom Tracker Text?               | Please Select  |  |  |
| Custom Welcome/<br>Thank You Text? | Please Select  |  |  |