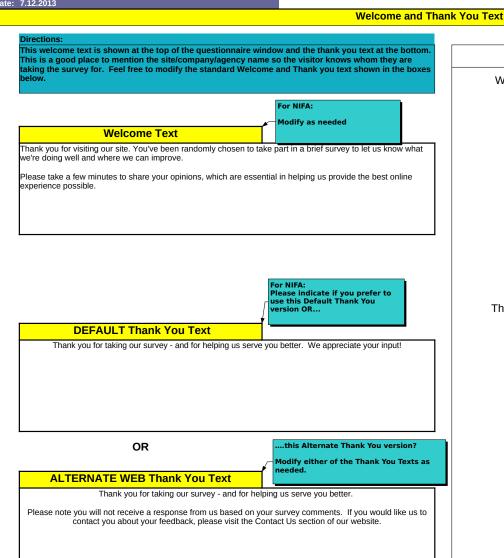

## **Questionnaire Management Guidelines**

## Goals:

- One consolidated document to track all model and CQ changes throughout the life of the project
- Questionnaire always matches the live survey
- Easy and error-free way to submit CQ changes
- All changes tracked and reflected in one document (DOT will help)

## **Questionnaire Resources:**

- 1 Questionnaire Design and Approval Process
- 2 Question Grouping Rules
- 3 OPS vs. Skip Logic Decision for "Other, Please Specify"
- 4 Foreign Language Survey Instructions

Model Instance Name:

MID: Existing Measure - Please fill in; New Measure - DOT will fill in









## USDA-NIFA



|                                       | Model questi                                                                                                                | ions utilize the ACS              | methodology to determine scores and impacts                                                       |    |                                |                                                                                                            |
|---------------------------------------|-----------------------------------------------------------------------------------------------------------------------------|-----------------------------------|---------------------------------------------------------------------------------------------------|----|---------------------