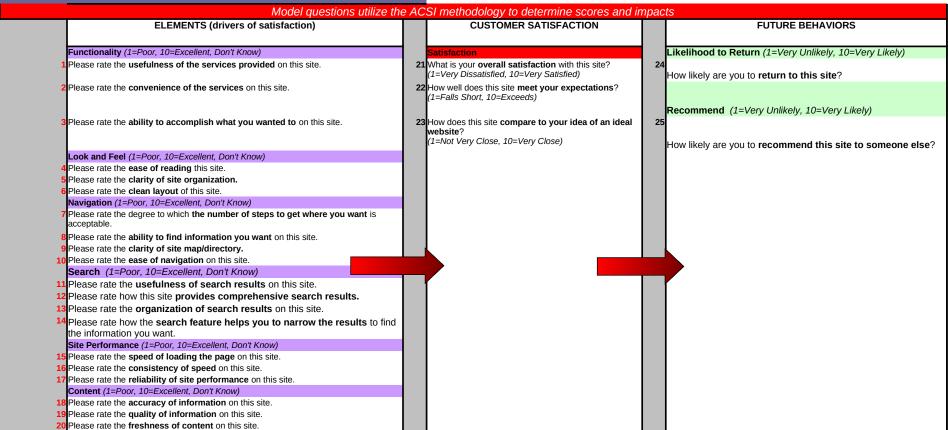

Model Instance Name: FAA Public Site V2 (May 2011)

MID: wJBlhFAAEF4UpZsAkJUQYg==

Date: NEW



Model Instance Name:

FAA Public Site V2 (May 2011)

MID: wJBlhFAAEF4UpZsAkJUQYg==

Date:

pink: Addition blue + -->: REWORDING

red & strike-through: DELETE

underlined & italicized: RE-ORDER

## FAA Public Site V2 (May 2011) CUSTOM QUESTION LIST

|          | Skip<br>Logic |                                                               | Answer IDs (DOT | Answer Choices             |         |
|----------|---------------|---------------------------------------------------------------|-----------------|----------------------------|---------|
| QID      | Label         | Question Text                                                 | ONLY)           | (limited to 50 characters) | Skip to |
| CWS07119 |               | Were you able to complete your main task on FAA.gov?          | CWS071