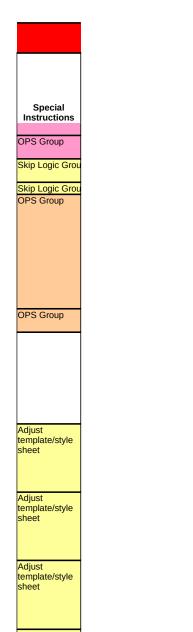

#### "Other Please Specify" (OPS) Skip Rules:

Type 1 "Other Please Specify" Rules (Text box to the right of the answer choice "Other, please specify:") :

- 1 OPS questions must be set up as a radio-button or checkbox to have the text box appear next to the answer choice "Other, please specify:"
- <sup>2</sup> The open ended text box for "Other Please Specify" has it's own question ID and needs *full question text* included in questionnaire. (This will be used by clients, SRAs, etc, in the portal and comment cluster to differentiate between OPS questions within a measure)
- 3 The open ended text box has a character limit of 100. No exceptions! if more characters are needed, please request a Type 5 group.
- 4 In the special instructions column, indicate that this is a "OPS Group" for the PARENT and CHILD questions.

Type 5 "Other Please Specify" Rules (More than two questions within question group):

- 1 Open-ended boxes will not show up next to the answer choice "Other" in this type of skip logic. They will pop as separate questions that require additional question text. Please include full question text.
- 2
- Radio-button, checkbox or drop-down CQs can have an "other please specify" in this type of skip set up but the text box will pop as a separate question.
- 3 In the special instructions column, indicate that this is a "Skip Logic Group" for the PARENT and CHILD questions.