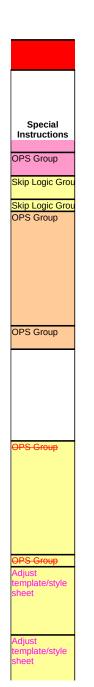

#### "Other Please Specify" (OPS) Skip Rules:

Type 1 "Other Please Specify" Rules (Text box to the right of the answer choice "Other, please specify:") :

- 1 OPS questions must be set up as a radio-button or checkbox to have the text box appear next to the answer choice "Other, please specify:"
- <sup>2</sup> The open ended text box for "Other Please Specify" has it's own question ID and needs *full question text* included in questionnaire. (This will be used by clients, SRAs, etc, in the portal and comment cluster to differentiate between OPS questions within a measure)
- 3 The open ended text box has a character limit of 100. No exceptions! if more characters are needed, please request a Type 5 group.
- 4 In the special instructions column, indicate that this is a "OPS Group" for the PARENT and CHILD questions.

Type 5 "Other Please Specify" Rules (More than two questions within question group):

- 1 Open-ended boxes will not show up next to the answer choice "Other" in this type of skip logic. They will pop as separate questions that require additional question text. Please include full question text.
- 2
- Radio-button, checkbox or drop-down CQs can have an "other please specify" in this type of skip set up but the text box will pop as a separate question.
- 3 In the special instructions column, indicate that this is a "Skip Logic Group" for the PARENT and CHILD questions.