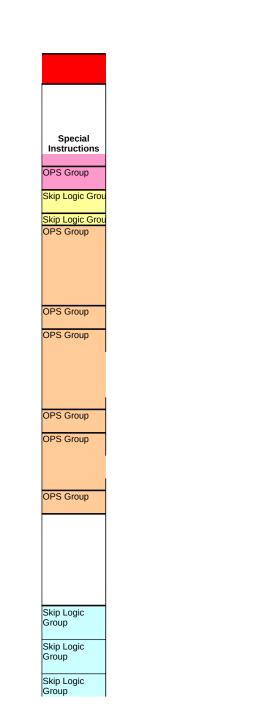

|                               |                    |                 | 25                               |
|-------------------------------|--------------------|-----------------|----------------------------------|
| Type (select from list)       | Single or<br>Multi | Required<br>Y/N | Le<br>Specia wa<br>Instructic th |
| Radio button, one-up vertical | Single             | Y               |                                  |
| Drop down, select one         | Single             | Y               | Skip Logic Gro                   |
| Text area, no char limit      |                    | N               | Skip Logic Gro                   |
| Radio button, one-up vertical | Single             | Y               | OPS Group                        |

| Type (select from list)       | Single or<br>Multi | Required<br>Y/N | 25 d<br>Lea<br>Specia war<br>Instructio |
|-------------------------------|--------------------|-----------------|-----------------------------------------|
| Text field, <100 char         | Single             | N               | OPS Group                               |
| Radio button, one-up vertical | Single             | Y               | OPS Group                               |
| Radio button, one-up vertical | Single             | Y               | OPS Group                               |
| Text area, no char limit      | Single             | N               | OPS Group                               |
| Radio button, one-up vertical | Single             | Y               | OPS Group                               |
| Radio button, one-up vertical | Single             | Y               | Skip Logic Grou                         |
| Radio button, one-up vertical | Single             | Y               | Skip Logic Grou                         |
| Text area, no char limit      | Single             | N               | Skip Logic Grou                         |
| Text area, no char limit      | Single             | N               | Skip Logic Grou                         |
| Text area,no char limit       | Single             | N               | Skip Logic Grou                         |
| Radio button, one-up vertical | Single             | Y               | Skip Logic<br>Group                     |
| Radio button, one-up vertical | Single             | Y               | Skip Logic<br>Group                     |

|                               |                    |                 | 25                           |
|-------------------------------|--------------------|-----------------|------------------------------|
| Type (select from list)       | Single or<br>Multi | Required<br>Y/N | Specia wa<br>Instructic this |
| Radio button, one-up vertical | Single             | Y               | Skip Logic<br>Group          |
|                               |                    |                 |                              |
|                               |                    |                 |                              |
|                               |                    |                 |                              |
| Text area, no char limit      |                    | N               | Skip Logic<br>Group          |