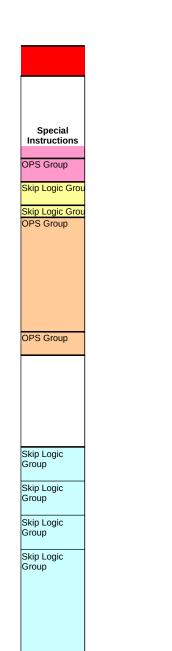

#### "Other Please Specify" (OPS) Skip Rules:

Type 1 "Other Please Specify" Rules (Text box to the right of the answer choice "Other, please specify:") :

- 1 OPS questions must be set up as a radio-button or checkbox to have the text box appear next to the answer choice "Other, please specify:"
- <sup>2</sup> The open ended text box for "Other Please Specify" has it's own question ID and needs *full question text* included in questionnaire. (This will be used by clients, SRAs, etc, in the portal and comment cluster to differentiate between OPS questions within a measure)
- 3 The open ended text box has a character limit of 100. No exceptions! if more characters are needed, please request a Type 5 group.
- 4 In the special instructions column, indicate that this is a "OPS Group" for the PARENT and CHILD questions.

Type 5 "Other Please Specify" Rules (More than two questions within question group):

- 1 Open-ended boxes will not show up next to the answer choice "Other" in this type of skip logic. They will pop as separate questions that require additional question text. Please include full question text.
- 2
- Radio-button, checkbox or drop-down CQs can have an "other please specify" in this type of skip set up but the text box will pop as a separate question.
- 3 In the special instructions column, indicate that this is a "Skip Logic Group" for the PARENT and CHILD questions.