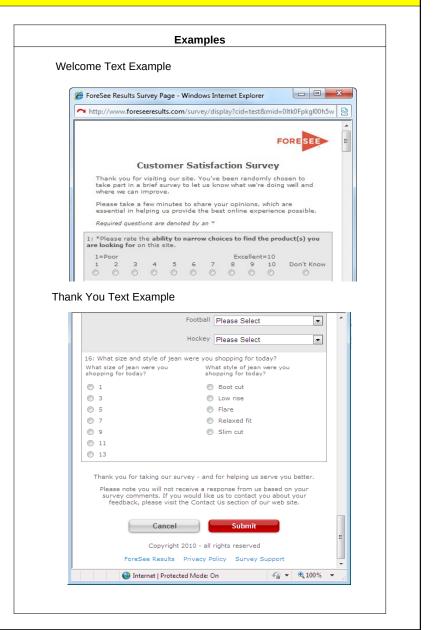

## Welcome and Thank You Text

### Directions:

This welcome text is shown at the top of the questionnaire window and the thank you text at the bottom. This is a good place to mention the site/company/agency name so the visitor knows whom they are taking the survey for. Feel free to modify the standard Welcome and Thank you text shown in the boxes below. Please read comments before using any of the text.

### Welcome Text

Thank you for visiting our site. You've been randomly chosen to take part in a brief survey to let us know what we're doing well and where we can improve.

Please take a few minutes to share your opinions, which are essential in helping us provide the best online experience possible.

## **DEFAULT Thank You Text**

Thank you for taking our survey - and for helping us serve you better. We appreciate your input!

# **ALTERNATE WEB Thank You Text**

Thank you for taking our survey - and for helping us serve you better.

Please note you will not receive a response from us based on your survey comments. If you would like us to contact you about your feedback, please visit the Contact Us section of our website.