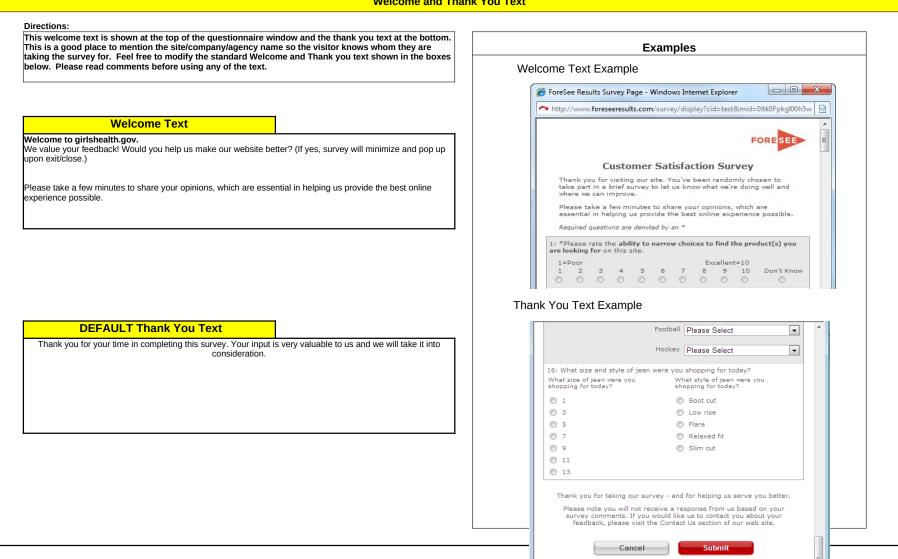

#### Welcome and Thank You Text



#### Model Instance Name: Girls Health V2

MID:

Partitioned (Y/N)? Y FPI Included(Y/N)?N

NOTE: All non-partitioned surveys will NOT be imputed and the elements will be rotated as a default unless otherwise specified and approved by Research.

Existing Measure - Please fill in; New Measure - DOT will fill in

## Date: 10-24-2013 Fill In Date

# Girls Health V2 Model questions utilize the ACSI methodology to determine scores and impacts

|                                      | ELEMENTS (drivers of satisfaction)                                                                                                 |                                | CUSTOMER SATISFACTION                                                                                |               |         | FUTURE BEHAVIORS