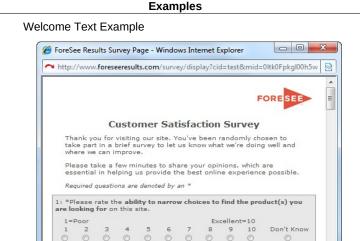

### **Welcome Text**

Thank you for visiting our site. You've been randomly chosen to take part in a brief survey to let us know what we're doing well and where we can improve.

Please take a few minutes to share your opinions, which are essential in helping us provide the best online experience possible.