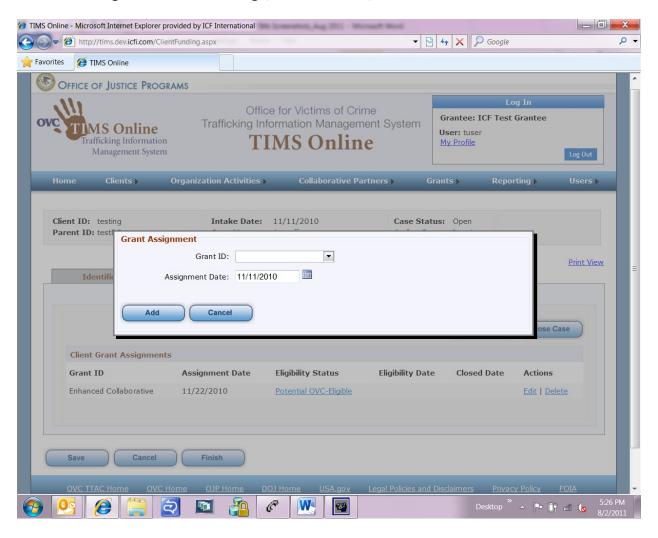

#### Screenshots of TIMS Online for OMB Submission

#### **Landing Page**





#### **Home Page**





# Clients → Client Management





## Client Management → Identification (screen 1 of 2)





#### Client Management → Identification (screen 2 of 2)





# Client Management → Funding (screen 1 of 4)





## Client Management → Funding (screen 2 of 4)





## Client Management → Funding (screen 3 of 4)





# Client Management → Funding (screen 4 of 4)





## Client Management → Services → Service Provision (screen 1 of 2)





#### Client Management → Services → Service Provision (screen 2 of 2)





## Client Management → Services → Housing (screen 1 of 2)





## Client Management → Services → Housing (screen 2 of 2)





#### Client Management → Services → Immigration





## Organization Activities → Training (screen 1 of 3)





#### Organization Activities → Training (screen 2 of 3)





## Organization Activities -> Training (screen 3 of 3)





#### Organization Activities -> Community Outreach (screen 1 of 2)





# Organization Activities → Community Outreach





#### Organization Activities -> Technical Assistance (screen 1