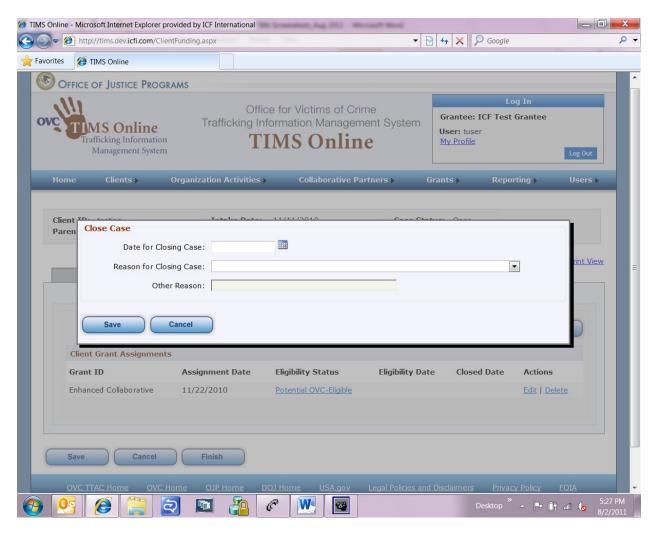

#### Screenshots of TIMS Online for OMB Submission

#### **Landing Page**





#### **Home Page**





# Clients → Client Management





## Client Management → Identification (screen 1 of 2)





#### Client Management → Identification (screen 2 of 2)





# Client Management → Funding (screen 1 of 4)





## Client Management → Funding (screen 2 of 4)





## Client Management → Funding (screen 3 of 4)





# Client Management → Funding (screen 4 of 4)





## Client Management → Services → Service Provision (screen 1 of 2)





#### Client Management → Services → Service Provision (screen 2 of 2)





## Client Management → Services → Housing (screen 1 of 2)





## Client Management → Services → Housing (screen 2 of 2)





#### Client Management → Services → Immigration





## Organization Activities → Training (screen 1 of 3)





#### Organization Activities → Training (screen 2 of 3)





## Organization Activities -> Training (screen 3 of 3)





#### Organization Activities -> Community Outreach (screen 1 of 2)





# Organization Activities → Community Outreach





#### Organization Activities -> Technical Assistance (screen 1 of 2)





#### Organization Activities -> Technical Assistance (screen 2 of 2)





#### Collaborativ