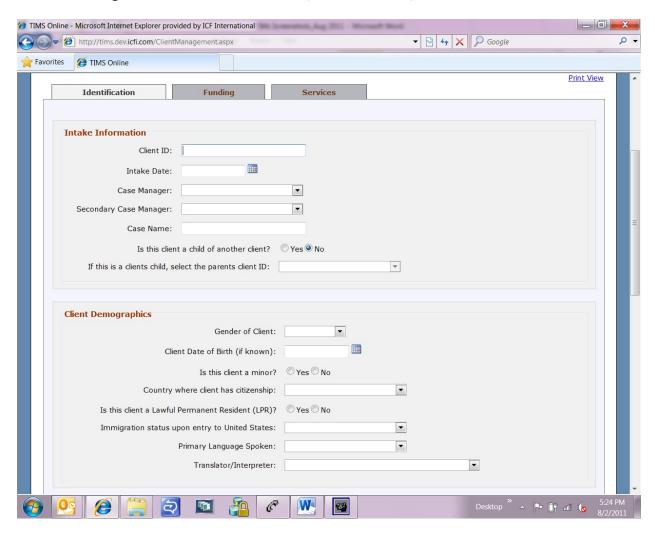

#### Screenshots of TIMS Online for OMB Submission

#### **Landing Page**





#### **Home Page**





# Clients → Client Management





## Client Management → Identification (screen 1 of 2)





#### Client Management → Identification (screen 2 of 2)





# Client Management → Funding (screen 1 of 4)





## Client Management → Funding (screen 2 of 4)





## Client Management → Funding (screen 3 of 4)





# Client Management → Funding (screen 4 of 4)





## Client Management → Services → Service Provision (screen 1 of 2)





#### Client Management → Services → Service Provision (screen 2 of 2)





## Client Management → Services → Housing (screen 1 of 2)





## Client Management → Services → Housing (screen 2 of 2)





#### Client Management → Services → Immigration





## Organization Activities → Training (screen 1 of 3)





#### Organization Activities → Training (screen 2 of 3)





## Organization Activities -> Training (screen 3 of 3)





#### Organization Acti