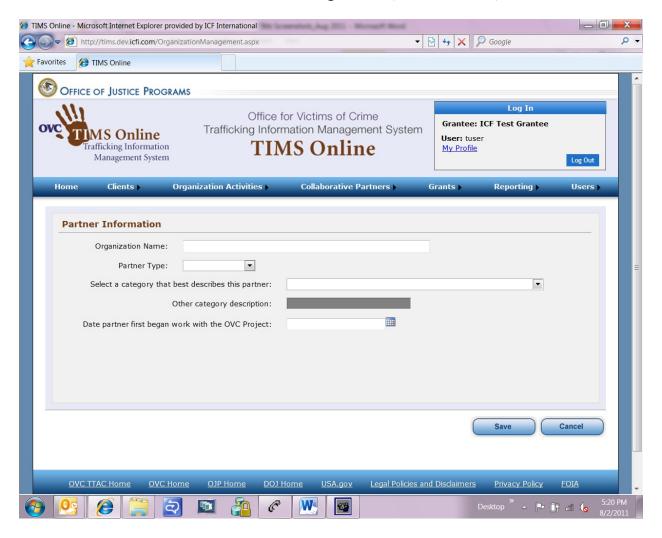

#### Collaborative Partners → Partner Management (screen 1 of 2)

#### Collaborative Partners → Partner Management (screen 2 of 2)