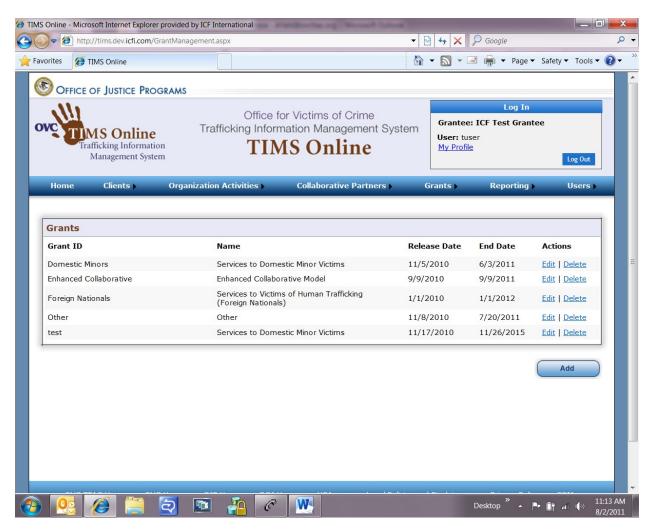

# Grants → Grant Management (screen 1 of 2)

## Grants → Grant Management (screen 2 of 2)