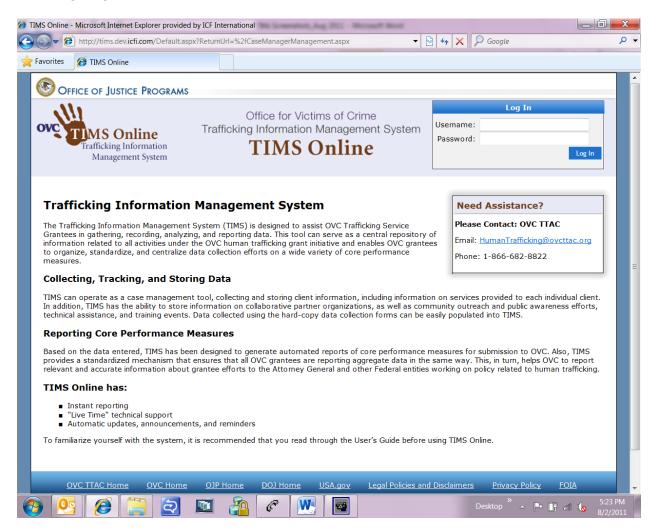

#### Screenshots of TIMS Online for OMB Submission

#### **Landing Page**





#### **Home Page**





# Clients → Client Management





## Client Management → Identification (screen 1 of 2)





#### Client Management → Identification (screen 2 of 2)





# Client Management → Funding (screen 1 of 4)





## Client Management → Funding (screen 2 of 4)





## Client Management → Funding (screen 3 of 4)





# Client Management → Funding (screen 4 of 4)





## Client Management → Services → Service Provision (screen 1 of 2)





#### Client Management → Services → Service Provision (screen 2 of 2)





## Client Management → Services → Housing (screen 1 of 2)





## Client Management → Services → Housing (screen 2 of 2)





#### Client Management → Services → Immigration





## Organization Activities → Training (screen 1 of 3)





#### Organization Activit