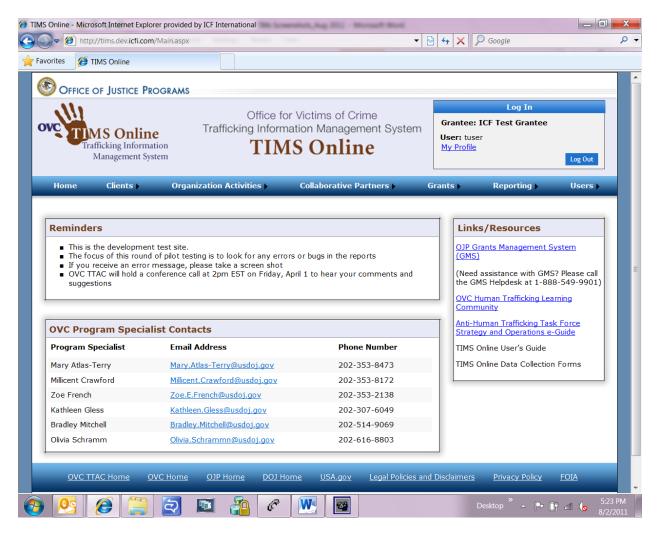

#### Screenshots of TIMS Online for OMB Submission

#### **Landing Page**





#### **Home Page**





# Clients → Client Management





## Client Management → Identification (screen 1 of 2)





#### Client Management → Identification (screen 2 of 2)





# Client Management → Funding (screen 1 of 4)





## Client Management → Funding (screen 2 of 4)





## Client Management → Funding (screen 3 of 4)





# Client Management → Funding (screen 4 of 4)





## Client Management → Services → Service Provision (screen 1 of 2)





#### Client Management → Services → Service Provision (screen 2 of 2)





## Client Management → Services → Housing (screen 1 of 2)





## Client Management → Services → Housing (screen 2 of 2)





#### Client Management → Services → Immigration





## Organization Activities → Training (screen 1 of 3)





#### Organization Activities → Training (screen 2