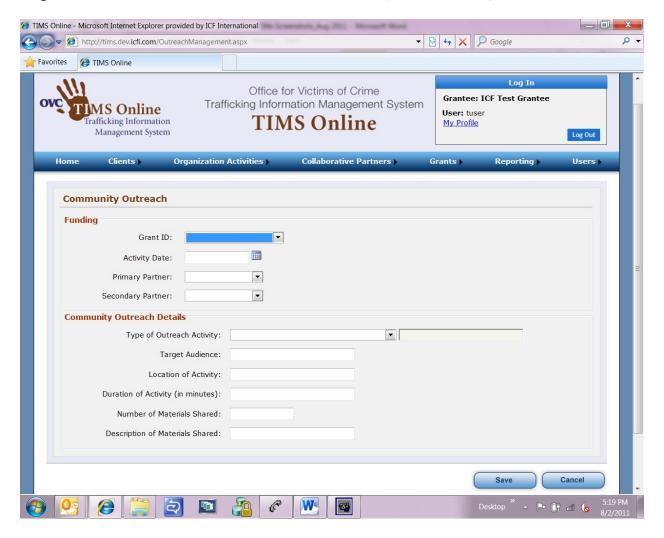

#### Organization Activities -> Community Outreach (screen 1 of 2)

# Organization Activities → Community Outreach