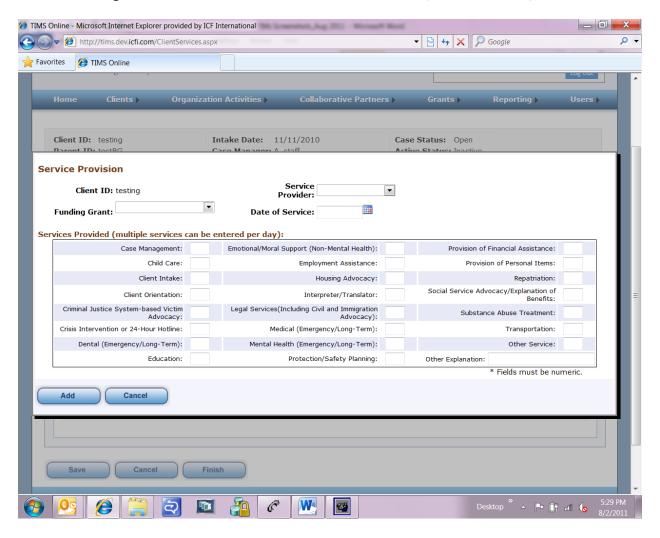

## Client Management → Services → Service Provision (screen 1 of 2)

#### Client Management → Services → Service Provision (screen 2 of 2)