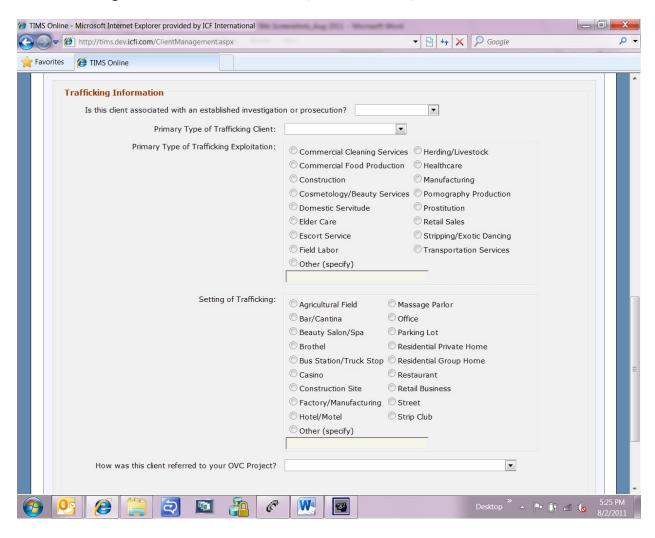

#### Screenshots of TIMS Online for OMB Submission

#### **Landing Page**





#### **Home Page**





# Clients → Client Management





## Client Management → Identification (screen 1 of 2)





#### Client Management → Identification (screen 2 of 2)





# Client Management → Funding (screen 1 of 4)





## Client Management → Funding (screen 2 of 4)





## Client Management → Funding (screen 3 of 4)





# Client Management → Funding (screen 4 of 4)





## Client Management → Services → Service Provision (screen 1 of 2)





#### Client Management → Services → Service Provision (screen 2 of 2)





## Client Management → Services → Housing (screen 1 of 2)





## Client Management → Services → Housing (screen 2 of 2)





#### Client Management → Services → Immigration





## Organization Activities → Training (screen 1 of 3)





#### Organization Activities → Training (screen 2 of 3)





## Organization Activities -> Training (screen 3 of 3)





#### Organization Activities -> Community Outreach (screen 1 of 2)





# Organizat