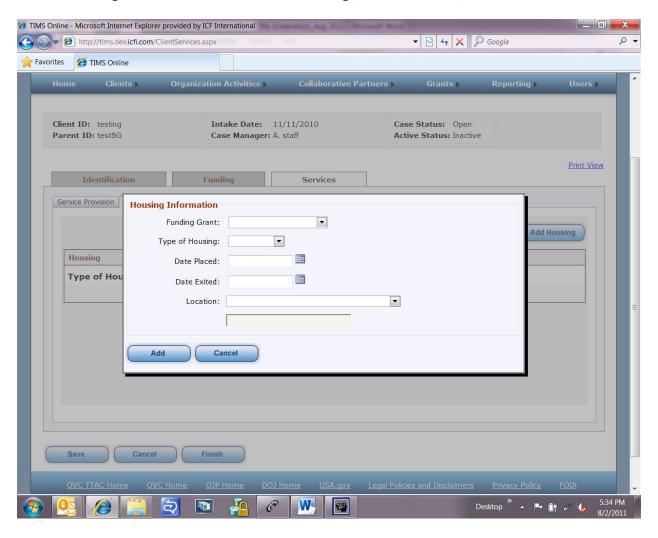

## Client Management → Services → Housing (screen 1 of 2)

## Client Management → Services → Housing (screen 2 of 2)