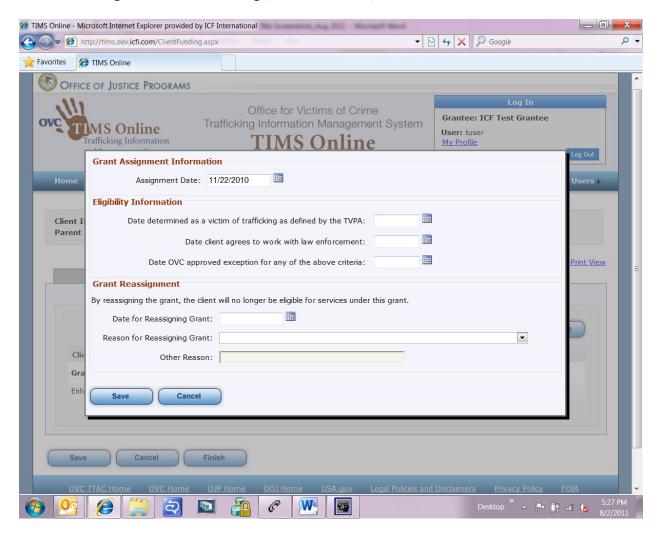

#### Screenshots of TIMS Online for OMB Submission

#### **Landing Page**





#### **Home Page**





# Clients → Client Management





## Client Management → Identification (screen 1 of 2)





#### Client Management → Identification (screen 2 of 2)





# Client Management → Funding (screen 1 of 4)





## Client Management → Funding (screen 2 of 4)





## Client Management → Funding (screen 3 of 4)





# Client Management → Funding (screen 4 of 4)





## Client Management → Services → Service Provision (screen 1 of 2)





#### Client Management → Services → Service Provision (screen 2 of 2)





## Client Management → Services → Housing (screen 1 of 2)





## Client Management → Services → Housing (screen 2 of 2)





#### Client Management → Services → Immigration





## Organization Activities → Training (screen 1 of 3)





#### Organization Activities → Training (screen 2 of 3)





## Organization Activities -> Training (screen 3 of 3)





#### Organization Activities -> Community Outreach (screen 1 of 2)





# Organization Activities → Community Outreach





#### Organization Activities -> Technical Assistance (screen 1 of 2)





#### Organization Activities -> Technica