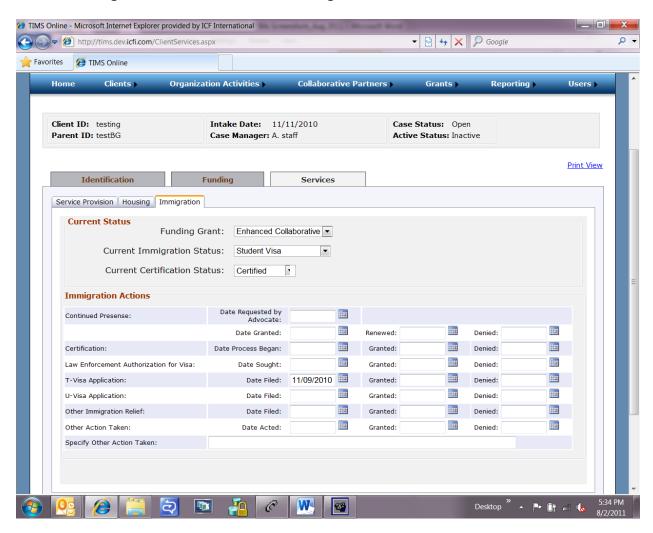

#### Screenshots of TIMS Online for OMB Submission

#### **Landing Page**





#### **Home Page**





# Clients → Client Management





## Client Management → Identification (screen 1 of 2)





#### Client Management → Identification (screen 2 of 2)





# Client Management → Funding (screen 1 of 4)





## Client Management → Funding (screen 2 of 4)





## Client Management → Funding (screen 3 of 4)





# Client Management → Funding (screen 4 of 4)





## Client Management → Services → Service Provision (screen 1 of 2)





#### Client Management → Services → Service Provision (screen 2 of 2)





## Client Management → Services → Housing (screen 1 of 2)





## Client Management → Services → Housing (screen 2 of 2)





#### Client Management → Services → Immigration





## Organization Activities → Training (screen 1 of 3)





#### Organization Activities → Training (screen 2 of 3)





## Organization Activities -> Training (screen 3 of 3)





#### Organization Activities -> Community Outreach (screen 1 of 2)





# Organization Activities → Community Outreach





#### Organization Activities -> Technical Assistance (screen 1 of 2)





#### Organization Activities -> Technical Assistance (screen 2 of 2)





#### Collaborative Partners → Partner Management (screen 1 of 2)





#### Collaborative Partners → Partner Management (screen 2 of 2)





# Grants → Grant Management (screen 1 of 2)





## Grants → Grant Management (screen 2 of 2)





# Users → Case Manager Management (screen 1 of 2)





## Users → Case Manager Management (screen 2 of 2)