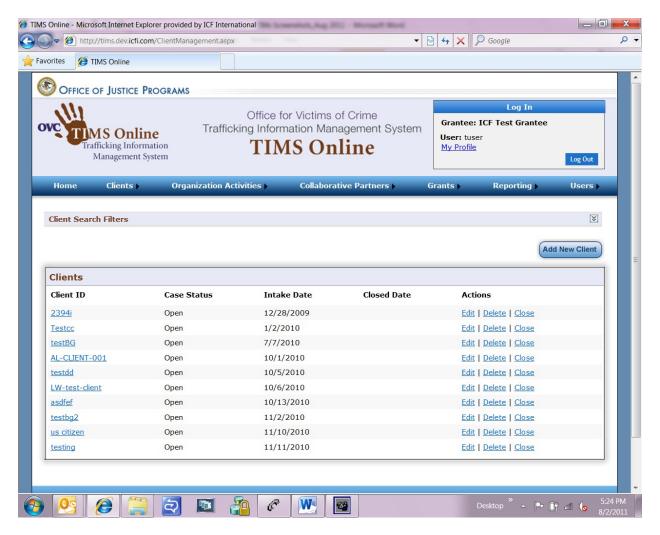

#### Screenshots of TIMS Online for OMB Submission

#### **Landing Page**





#### **Home Page**





# Clients → Client Management





## Client Management → Identification (screen 1 of 2)





#### Client Management → Identification (screen 2 of 2)





# Client Management → Funding (screen 1 of 4)





## Client Management → Funding (screen 2 of 4)





## Client Management → Funding (screen 3 of 4)





# Client Management → Funding (screen 4 of 4)





## Client Management → Services → Service Provision (screen 1 of 2)





#### Client Management → Services → Service Provision (screen 2 of 2)





## Client Management → Services → Housing (screen 1 of 2)





## Client Management → Services → Housing (screen 2 of 2)





#### Client Management → Services → Immigration





## Organization Activities → Training (screen 1 of 3)





#### Organization Activities → Training (screen 2 of 3)





## Organization Activit