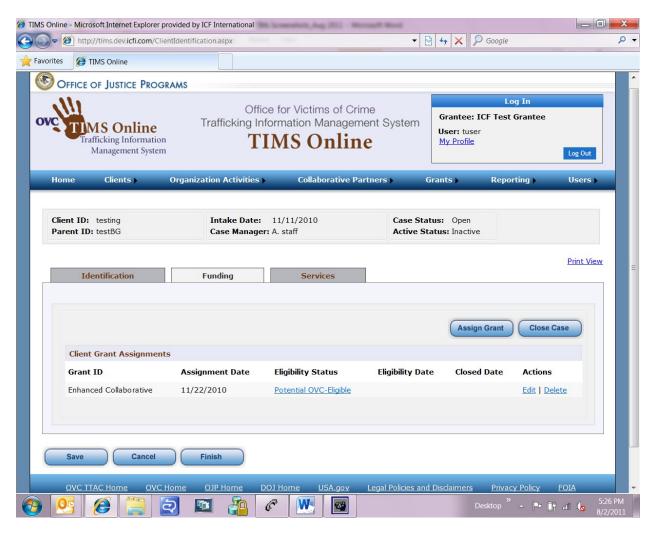

#### Screenshots of TIMS Online for OMB Submission

#### **Landing Page**





#### **Home Page**





# Clients → Client Management





## Client Management → Identification (screen 1 of 2)





#### Client Management → Identification (screen 2 of 2)





# Client Management → Funding (screen 1 of 4)





## Client Management → Funding (screen 2 of 4)





## Client Management → Funding (screen 3 of 4)





# Client Management → Funding (screen 4 of 4)





## Client Management → Services → Service Provision (screen 1 of 2)





#### Client Management → Services → Service Provision (screen 2 of 2)





## Client Management → Services → Housing (screen 1 of 2)





## Client Management → Services → Housing (screen 2 of 2)





#### Client Management → Services → Immigration





## Organization Activities → Training (screen 1 of 3)





#### Organization Activities → Training (screen 2 of 3)





## Organization Activities -> Training (screen 3 of 3)





#### Organization Activities -> Community Outreach (screen 1 of 2)





# Organization Activities → Community Outreach





#### Organ