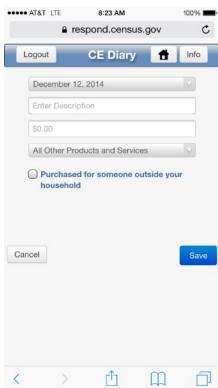

mation about how US households spend their money. We currently ask people to complete a paper diary to keep track of expenses, but with the increased use of the Internet, we want to give people the option of entering this information on their computers and smartphones. Today we'll be working with a desktop Internet version and a mobile Internet version of the website.
  - O It's important to note that this is not a test of your ability. Our purpose today is to find out how easy or difficult it is to use the diary and to identify ways to improve it. Your feedback now can help make our future work more productive.
- Consent Form and permission to audiotape
- Any questions before we begin?

## Appendix B: Screenshots of Mobile and Web Diaries



# **Clothing** 8:23 AM



# **Other Expense**



## **Edit Expense**



# Login



## **Initial Setup**



# **Expense Summary**



## **Common Entry**



# **Food Away From Home**



**Food At Home** 



# **Clothing**



# **Other Expense**



# Appendix C: Interview Protocol

**NOTES:** Dates highlighted in yellow will change depending on timing of the testing and the date range set in the diary. Rows shaded in green note where there is a change between the Web and Mobile diary.

# **Diary Task Instructions**

Now I'm going to ask you to complete a series of tasks using both the mobile and computer diary. We are trying to simulate what it would be like for you to complete the diary. If you have any questions while we're going through, remember that there are materials here and help menus within the diary.

Do you have any questions