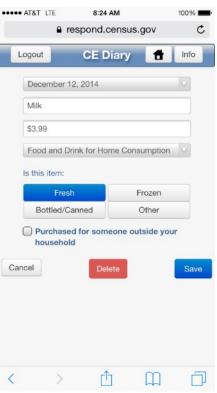

# Login

## **Initial Setup**

# **Expense Summary**

## **Common Entry**

# **Food Away From Home**

**Food At Home** 