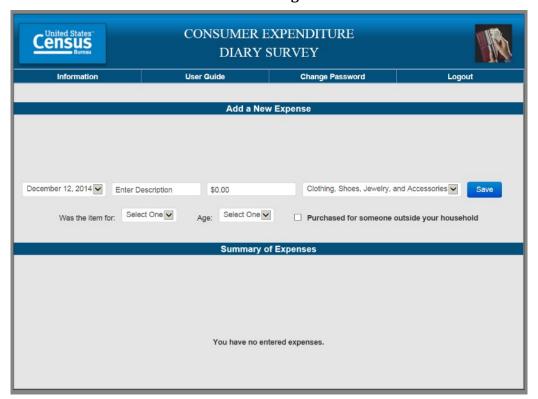

want to give people the option of entering this information on their computers and smartphones. Today we'll be working with a desktop Internet version and a mobile Internet version of the website.
  - O It's important to note that this is not a test of your ability. Our purpose today is to find out how easy or difficult it is to use the diary and to identify ways to improve it. Your feedback now can help make our future work more productive.
- Consent Form and permission to audiotape
- Any questions before we begin?

## Appendix B: Screenshots of Mobile and Web Diaries



# **Clothing** 8:23 AM



# **Other Expense**



## **Edit Expense**



# Login



## **Initial Setup**



# **Expense Summary**



## **Common Entry**



# **Food Away From Home**



**Food At Home** 



# **Clothing**



# **Other Expense**



# Appendix C: Interview Protocol

**NOTES:** Dates highlighted in yellow will change depending on timing of the testing and the date range set in the diary. Rows shaded in green note where there is a change between the Web and Mobile diary.

# **Diary Task Instructions**

Now I'm going to ask you to complete a series of tasks using both the mobile and computer diary. We are trying to simulate what it would be like for you to complete the diary. If you have any questions while we're going through, remember that there are materials here and help menus within the diary.

Do you have any questions before we begin?

|    | Task Title and Instructions                                                                                   | Group 1 | Group 2 |
|----|-----------