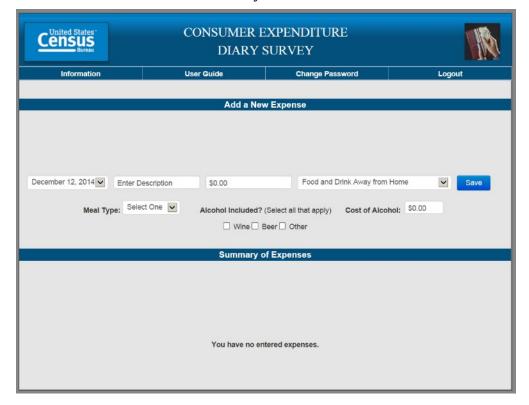

the increased use of the Internet, we want to give people the option of entering this information on their computers and smartphones. Today we'll be working with a desktop Internet version and a mobile Internet version of the website.
  - O It's important to note that this is not a test of your ability. Our purpose today is to find out how easy or difficult it is to use the diary and to identify ways to improve it. Your feedback now can help make our future work more productive.
- Consent Form and permission to audiotape
- Any questions before we begin?

## Appendix B: Screenshots of Mobile and Web Diaries



# **Clothing** 8:23 AM



# **Other Expense**



## **Edit Expense**



# Login



## **Initial Setup**



# **Expense Summary**



## **Common Entry**



# **Food Away From Home**



**Food At Home** 



# **Clothing**



# **Other Expense**



# Appendix C: Interview Protocol

**NOTES:** Dates highlighted in yellow will change depending on timing of the testing and the date range set in the diary. Rows shaded in green note where there is a change between the Web and Mobile diary.

# **Diary Task Instructions**

Now I'm going to ask you to complete a series of tasks using both the mobile and computer diary. We are trying to simulate what it would be like for you to complete the diary. If you have any questions while we're going through, remember that there are materials here and help menus within the diary.

Do you have any questions before we begin?

|    | Task Title and Instructions