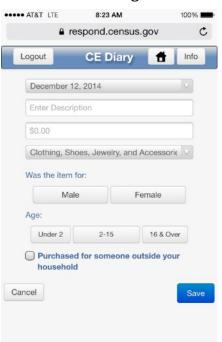

s survey collects information about how US households spend their money. We currently ask people to complete a paper diary to keep track of expenses, but with the increased use of the Internet, we want to give people the option of entering this information on their computers and smartphones. Today we'll be working with a desktop Internet version and a mobile Internet version of the website.
  - O It's important to note that this is not a test of your ability. Our purpose today is to find out how easy or difficult it is to use the diary and to identify ways to improve it. Your feedback now can help make our future work more productive.
- Consent Form and permission to audiotape
- Any questions before we begin?

## Appendix B: Screenshots of Mobile and Web Diaries



# **Clothing** 8:23 AM



# **Other Expense**



## **Edit Expense**



# Login



## **Initial Setup**



# **Expense Summary**



## **Common Entry**



# **Food Away From Home**



**Food At Home** 



# **Clothing**



# **Other Expense**



# Appendix C: Interview Protocol

**NOTES:** Dates highlighted in yellow will change depending on timing of the testing and the date range set in the diary. Rows shaded in green note where there is a change between the Web and Mobile diary.

# **Diary Task Instructions**

Now I'm going to ask you to complete a series of tasks using both the mobile and computer diary. We are trying to simulate what it would be like for you to complete the diary. If you have any questions while we're going through, remember that there are materials here and help menus within the diary.

Do