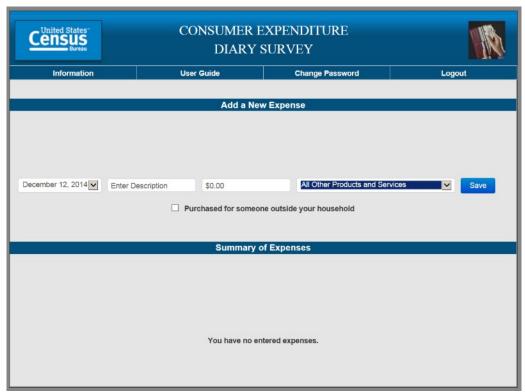

option of entering this information on their computers and smartphones. Today we'll be working with a desktop Internet version and a mobile Internet version of the website.
  - O It's important to note that this is not a test of your ability. Our purpose today is to find out how easy or difficult it is to use the diary and to identify ways to improve it. Your feedback now can help make our future work more productive.
- Consent Form and permission to audiotape
- Any questions before we begin?

## Appendix B: Screenshots of Mobile and Web Diaries



# **Clothing** 8:23 AM



# **Other Expense**



## **Edit Expense**



# Login



## **Initial Setup**



# **Expense Summary**



## **Common Entry**



# **Food Away From Home**



**Food At Home** 



# **Clothing**



# **Other Expense**



# Appendix C: Interview Protocol

**NOTES:** Dates highlighted in yellow will change depending on timing of the testing and the date range set in the diary. Rows shaded in green note where there is a change between the Web and Mobile diary.

# **Diary Task Instructions**

Now I'm going to ask you to complete a series of tasks using both the mobile and computer diary. We are trying to simulate what it would be like for you to complete the diary. If you have any questions while we're going through, remember that there are materials here and help menus within the diary.

Do you have any questions before we begin?

|    | Task Title and Instructions                                                                                   | Group 1 | Group 2 |
|----|----------------------------------