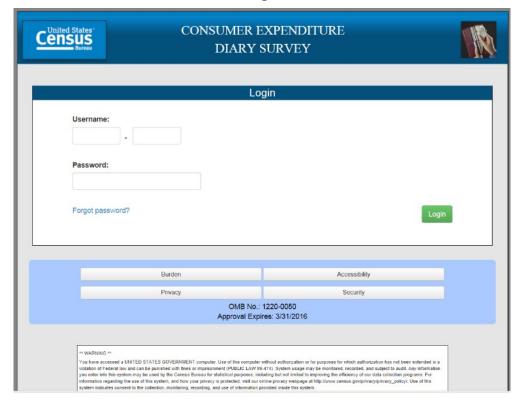

# Login

Do you have any questions before we begin?

|    | Task Title and Instructions                                                                                   | Group 1 | Group 2 |
|----|---------------------------------------------------------------------------------------------------------------|---------|---------|
| 1. | Navigate to Website and Log In                                                                                | Mobile  | Web     |
|    | Let's get started. First, I'd like you to use [this computer/your smartphone] to navigate to this website and |         |         |
|    | log into the diary using this Username and Password                                                           |         |         |
|    |                                                                                                               |         |         |
|    | CE Mobile Diary                                                                                               |         |         |
|    |                                                                                                               |         |         |
|    |                                                                                                               |         |         |
|    |                                                                                                               |         |         |
|    | URL: http://respond.census.gov/poc                                                                            |         |         |
|    |                                                                                                               |         |         |
|    |                                                                                                               |         |         |
|    |                                                                                                               |         |         |
|    |                                                                                                               | 3611    | 7.7.1   |
| 2. | Set Start Date                                                                                                | Mobile  | Web     |
|    | Next, you will see a screen asking you to select your start date. Please select January 20th as your start    |         |         |
|    | date. Below the start date, you will see that we ask for your e-mail address. You can skip that box. Please   |         |         |
|    | select the "Continue" button.                                                                                 |         |         |
|    |                                                                                                               |         |         |
|    |                                                                                                               |         |         |