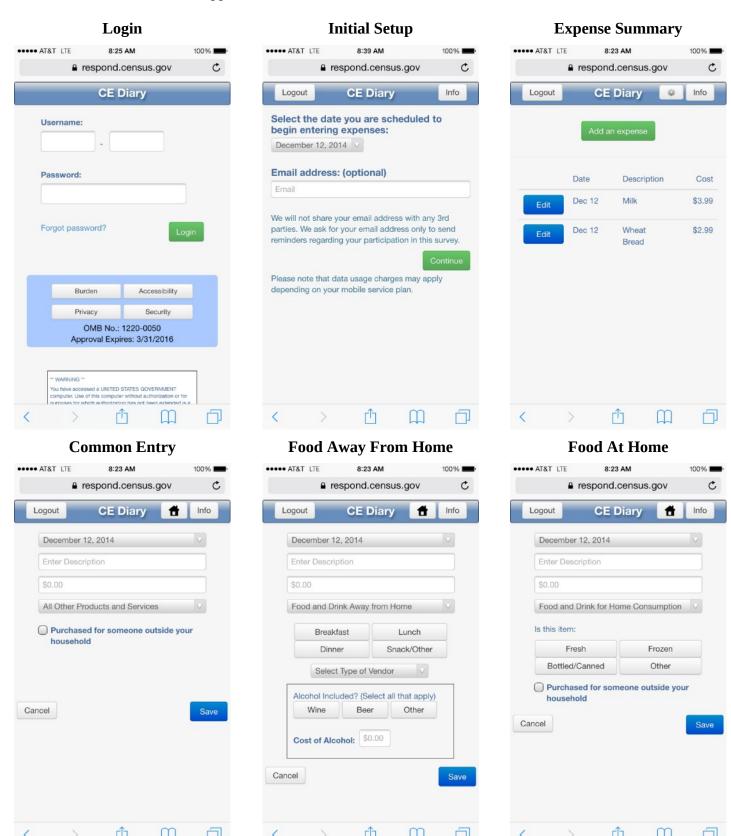

er Expenditure survey. This survey collects information about how US households spend their money. We currently ask people to complete a paper diary to keep track of expenses, but with the increased use of the Internet, we want to give people the option of entering this information on their computers and smartphones. Today we'll be working with a desktop Internet version and a mobile Internet version of the website.
  - O It's important to note that this is not a test of your ability. Our purpose today is to find out how easy or difficult it is to use the diary and to identify ways to improve it. Your feedback now can help make our future work more productive.
- Consent Form and permission to audiotape
- Any questions before we begin?

## Appendix B: Screenshots of Mobile and Web Diaries



# **Clothing** 8:23 AM



# **Other Expense**



## **Edit Expense**



# Login



## **Initial Setup**



# **Expense Summary**



## **Common Entry**



# **Food Away From Home**



**Food At Home** 



# **Clothing**



# **Other Expense**



# Appendix C: Interview Protocol

**NOTES:** Dates highlighted in yellow will change depending on timing of the testing and the date range set in the diary. Rows shaded in green note where there is a change between the Web and Mobile diary.

# **Diary Task Instructions**

Now I'm going to ask you to complete a series of tasks using both the mobile and computer diary. We are trying to simulate what it would be like for you to complete the diary. If you have any questions while we're going through, remember that there are materials here and help me