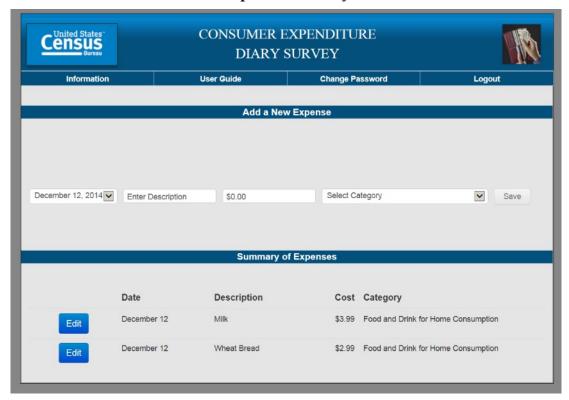

te a paper diary to keep track of expenses, but with the increased use of the Internet, we want to give people the option of entering this information on their computers and smartphones. Today we'll be working with a desktop Internet version and a mobile Internet version of the website.
  - O It's important to note that this is not a test of your ability. Our purpose today is to find out how easy or difficult it is to use the diary and to identify ways to improve it. Your feedback now can help make our future work more productive.
- Consent Form and permission to audiotape
- Any questions before we begin?

## Appendix B: Screenshots of Mobile and Web Diaries



# **Clothing** 8:23 AM



# **Other Expense**



## **Edit Expense**



# Login



## **Initial Setup**



# **Expense Summary**



## **Common Entry**



# **Food Away From Home**



**Food At Home** 



# **Clothing**



# **Other Expense**



# Appendix C: Interview Protocol

**NOTES:** Dates highlighted in yellow will change depending on timing of the testing and the date range set in the diary. Rows shaded in green note where there is a change between the Web and Mobile diary.

# **Diary Task Instructions**

Now I'm going to ask you to complete a series of tasks using both the mobile and computer diary. We are trying to simulate what it would be like for you to complete the diary. If you have any questions while we're going through, remember that there are materials here and help menus within the diary.

Do you have any questions before we begin?

|    | Task Title and Instructions