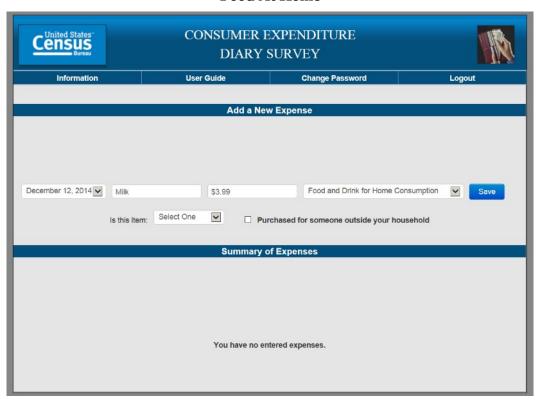

the Internet, we want to give people the option of entering this information on their computers and smartphones. Today we'll be working with a desktop Internet version and a mobile Internet version of the website.
  - O It's important to note that this is not a test of your ability. Our purpose today is to find out how easy or difficult it is to use the diary and to identify ways to improve it. Your feedback now can help make our future work more productive.
- Consent Form and permission to audiotape
- Any questions before we begin?

## Appendix B: Screenshots of Mobile and Web Diaries



# **Clothing** 8:23 AM



# **Other Expense**



## **Edit Expense**



# Login



## **Initial Setup**



# **Expense Summary**



## **Common Entry**



# **Food Away From Home**



**Food At Home** 



# **Clothing**



# **Other Expense**



# Appendix C: Interview Protocol

**NOTES:** Dates highlighted in yellow will change depending on timing of the testing and the date range set in the diary. Rows shaded in green note where there is a change between the Web and Mobile diary.

# **Diary Task Instructions**

Now I'm going to ask you to complete a series of tasks using both the mobile and computer diary. We are trying to simulate what it would be like for you to complete the diary. If you have any questions while we're going through, remember that there are materials here and help menus within the diary.

Do you have any questions before we begin?

|    | Task Title and Instructions                                                                                   | Group 1 | Group 2 |