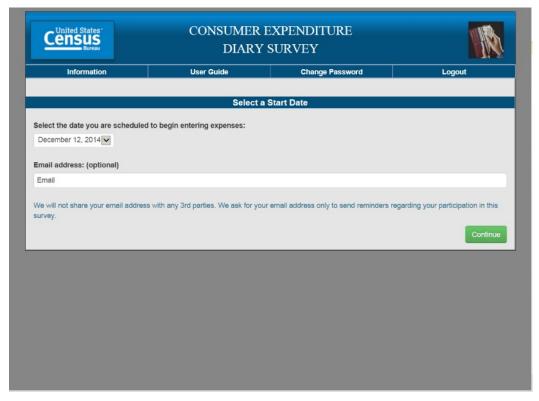

## **Initial Setup**

Do you have any questions before we begin?

|    | Task Title and Instructions                                                                                   | Group 1 | Group 2 |
|----|---------------------------------------------------------------------------------------------------------------|---------|---------|
| 1. | Navigate to Website and Log In                                                                                | Mobile  | Web     |
|    | Let's get started. First, I'd like you to use [this computer/your smartphone] to navigate to this website and |         |         |
|    | log into the diary using this Username and Password                                                           |         |         |
|    |                                                                                                               |         |         |
|    | CE Mobile Diary                                                                                               |         |         |
|    |                                                                                                               |         |         |
|    |                                                                                                               |         |         |
|    |                                                                                                               |         |         |
|    | URL: http://respond.census.gov/poc                                                                            |         |         |
|    |                                                                                                               |         |         |
|    |                                                                                                               |         |         |
|    |                                                                                                               |         |         |
|    |                                                                                                               | 3611    | 7.7.1   |
| 2. | Set Start Date                                                                                                | Mobile  | Web     |
|    | Next, you will see a screen asking you to select your start date. Please select January 20th as your start    |         |         |
|    | date. Below the start date, you will see that we ask for your e-mail address. You can skip that box. Please   |         |         |
|    | select the "Continue" button.                                                                                 |         |         |
|    |                                                                                                               |         |         |
|    |                                                                                                               |         |         |