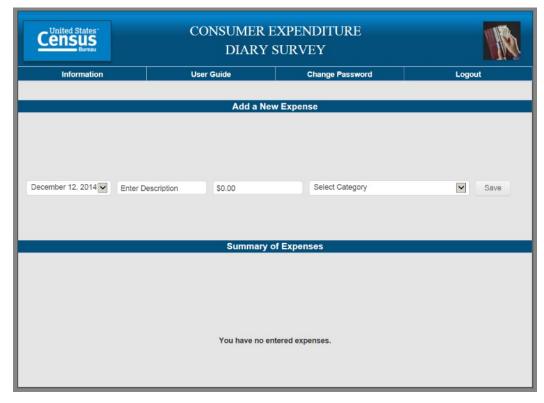

p track of expenses, but with the increased use of the Internet, we want to give people the option of entering this information on their computers and smartphones. Today we'll be working with a desktop Internet version and a mobile Internet version of the website.
  - O It's important to note that this is not a test of your ability. Our purpose today is to find out how easy or difficult it is to use the diary and to identify ways to improve it. Your feedback now can help make our future work more productive.
- Consent Form and permission to audiotape
- Any questions before we begin?

## Appendix B: Screenshots of Mobile and Web Diaries



# **Clothing** 8:23 AM



# **Other Expense**



## **Edit Expense**



# Login



## **Initial Setup**



# **Expense Summary**



## **Common Entry**



# **Food Away From Home**



**Food At Home** 



# **Clothing**



# **Other Expense**



# Appendix C: Interview Protocol

**NOTES:** Dates highlighted in yellow will change depending on timing of the testing and the date range set in the diary. Rows shaded in green note where there is a change between the Web and Mobile diary.

# **Diary Task Instructions**

Now I'm going to ask you to complete a series of tasks using both the mobile and computer diary. We are trying to simulate what it would be like for you to complete the diary. If you have any questions while we're going through, remember that there are materials here and help menus within the diary.

Do you have any questions before we begin?

|    | Task Title and Instructions