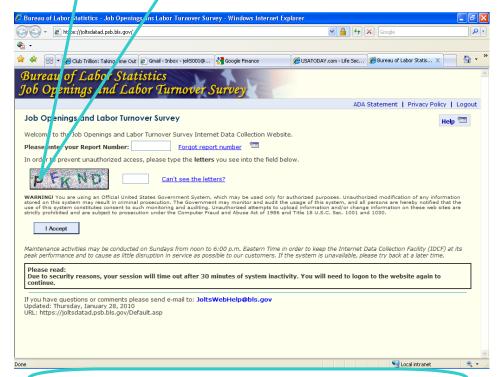

2. If you can see the letters, (PFKND in this example) enter the letters and your report number and then click on the "I accept" button. If you can't see the letters, click on the "Can't see the letters?" link.