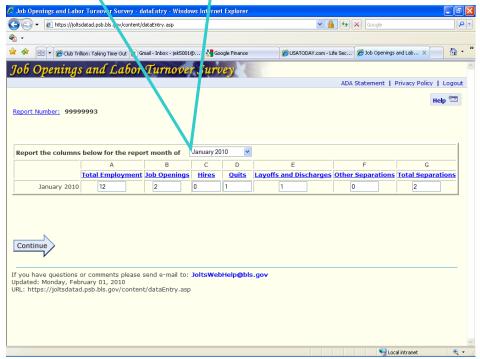

3. The welcome screen is next. Click on "Continue" when you are ready to enter your data.

4. Select the reference month and enter your data.