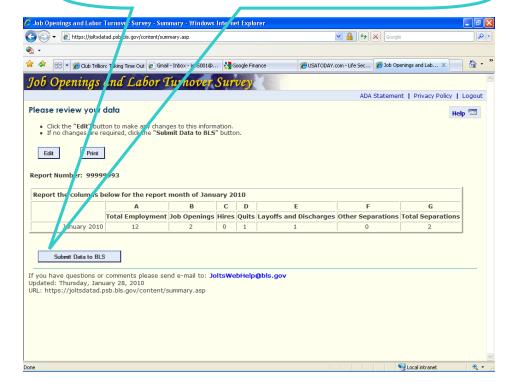

5. After you enter your data, click on the "Submit Data to BLS" button to finish, or the "Edit" button to return to the previous screen.

U.S. Department of Labor Bureau of Labor Statistics Job Openings and Labor Turnover Survey