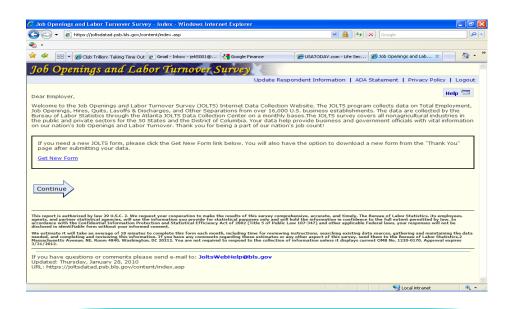

3. The welcome screen is next. Click on "Continue" when you are ready to enter your data.

4. Select the reference month and enter your data.