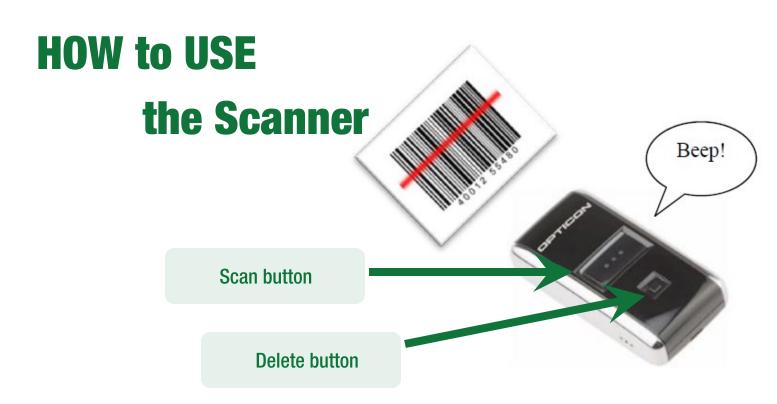

1

**POINT the scanner** at a barcode. Hold it about 2 inches away and at a slight angle.

2

**PRESS the scan button**. Be sure the red laser line covers the entire barcode. Wait for the beep.

**CAUTION:** To avoid eye damage, do not stare directly into the laser beam. **DO NOT POINT THE SCANNER AT ANOTHER PERSON.** 

Use the DELETE button only if you scan an item more than once by mistake.

To delete, point the scanner at a barcode and press the delete button. **After you finish scanning, keep the scanner with this book until you need it again.** 

#### **PRACTICE SCANNING on the Barcode Below**

Practice