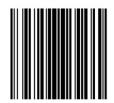

1

**POINT the scanner** at a barcode. Hold it about 2 inches away and at a slight angle.

2

**PRESS the scan button**. Be sure the red laser line covers the entire barcode. Wait for the beep.

**CAUTION:** To avoid eye damage, do not stare directly into the laser beam. **DO NOT POINT THE SCANNER AT ANOTHER PERSON.** 

Use the DELETE button only if you scan an item more than once by mistake.

To delete, point the scanner at a barcode and press the delete button. **After you finish scanning, keep the scanner with this book until you need it again.** 

#### **PRACTICE SCANNING on the Barcode Below**

Practice