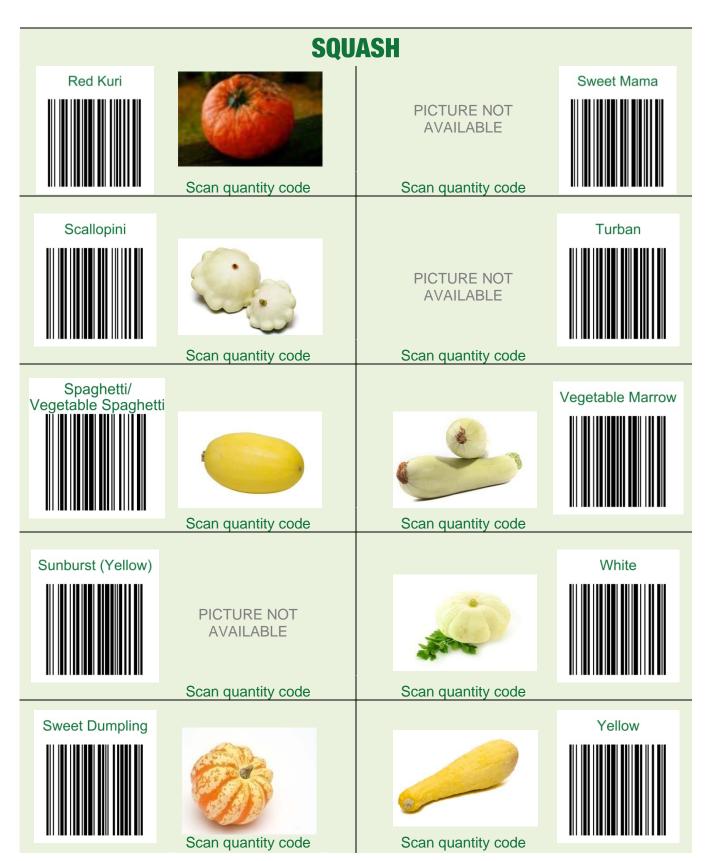

1

**POINT the scanner** at a barcode. Hold it about 2 inches away and at a slight angle.

2

**PRESS the scan button**. Be sure the red laser line covers the entire barcode. Wait for the beep.

**CAUTION:** To avoid eye damage, do not stare directly into the laser beam. **DO NOT POINT THE SCANNER AT ANOTHER PERSON.** 

Use the DELETE button only if you scan an item more than once by mistake.

To delete, point the scanner at a barcode and press the delete button. **After you finish scanning, keep the scanner with this book until you need it again.** 

#### **PRACTICE SCANNING on the Barcode Below**

Practice