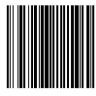

1

**POINT the scanner** at a barcode. Hold it about 2 inches away and at a slight angle.

2

**PRESS the scan button**. Be sure the red laser line covers the entire barcode. Wait for the beep.

**CAUTION:** To avoid eye damage, do not stare directly into the laser beam. **DO NOT POINT THE SCANNER AT ANOTHER PERSON.** 

Use the DELETE button only if you scan an item more than once by mistake.

To delete, point the scanner at a barcode and press the delete button. **After you finish scanning, keep the scanner with this book until you need it again.** 

#### **PRACTICE SCANNING on the Barcode Below**

Practice