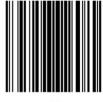

1

**POINT the scanner** at a barcode. Hold it about 2 inches away and at a slight angle.

2

**PRESS the scan button**. Be sure the red laser line covers the entire barcode. Wait for the beep.

**CAUTION:** To avoid eye damage, do not stare directly into the laser beam. **DO NOT POINT THE SCANNER AT ANOTHER PERSON.** 

Use the DELETE button only if you scan an item more than once by mistake.

To delete, point the scanner at a barcode and press the delete button. **After you finish scanning, keep the scanner with this book until you need it again.** 

#### **PRACTICE SCANNING on the Barcode Below**

Practice