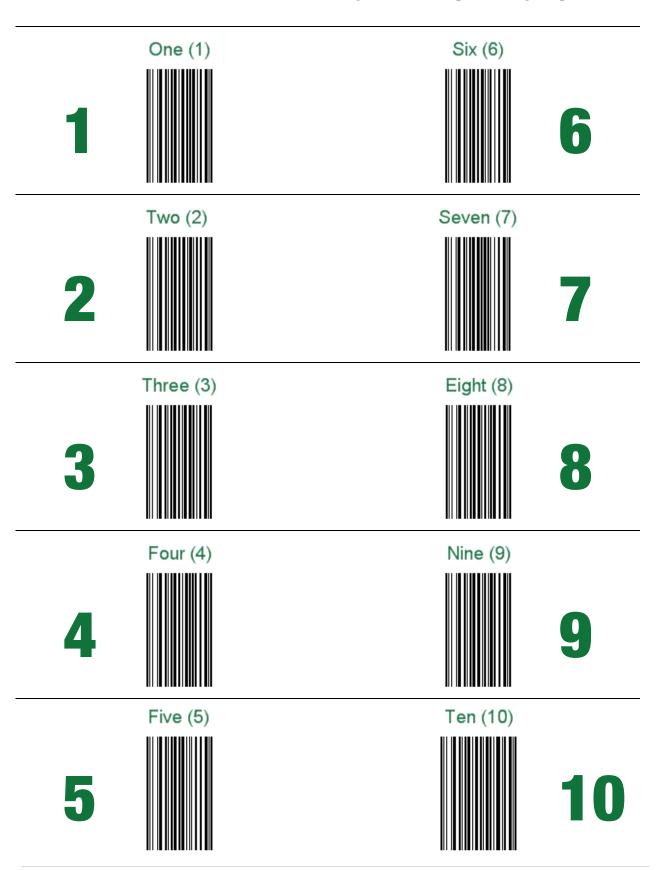

1

**POINT the scanner** at a barcode. Hold it about 2 inches away and at a slight angle.

2

**PRESS the scan button**. Be sure the red laser line covers the entire barcode. Wait for the beep.

**CAUTION:** To avoid eye damage, do not stare directly into the laser beam. **DO NOT POINT THE SCANNER AT ANOTHER PERSON.** 

Use the DELETE button only if you scan an item more than once by mistake.

To delete, point the scanner at a barcode and press the delete button. **After you finish scanning, keep the scanner with this book until you need it again.** 