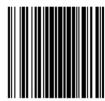

1

**POINT the scanner** at a barcode. Hold it about 2 inches away and at a slight angle.

2

**PRESS the scan button**. Be sure the red laser line covers the entire barcode. Wait for the beep.

**CAUTION:** To avoid eye damage, do not stare directly into the laser beam. **DO NOT POINT THE SCANNER AT ANOTHER PERSON.** 

Use the DELETE button only if you scan an item more than once by mistake.

To delete, point the scanner at a barcode and press the delete button. **After you finish scanning, keep the scanner with this book until you need it again.** 

#### **PRACTICE SCANNING on the Barcode Below**

Practice