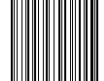

1

**POINT the scanner** at a barcode. Hold it about 2 inches away and at a slight angle.

2

**PRESS the scan button**. Be sure the red laser line covers the entire barcode. Wait for the beep.

**CAUTION:** To avoid eye damage, do not stare directly into the laser beam. **DO NOT POINT THE SCANNER AT ANOTHER PERSON.** 

Use the DELETE button only if you scan an item more than once by mistake.

To delete, point the scanner at a barcode and press the delete button. **After you finish scanning, keep the scanner with this book until you need it again.** 

#### **PRACTICE SCANNING on the Barcode Below**

Practice