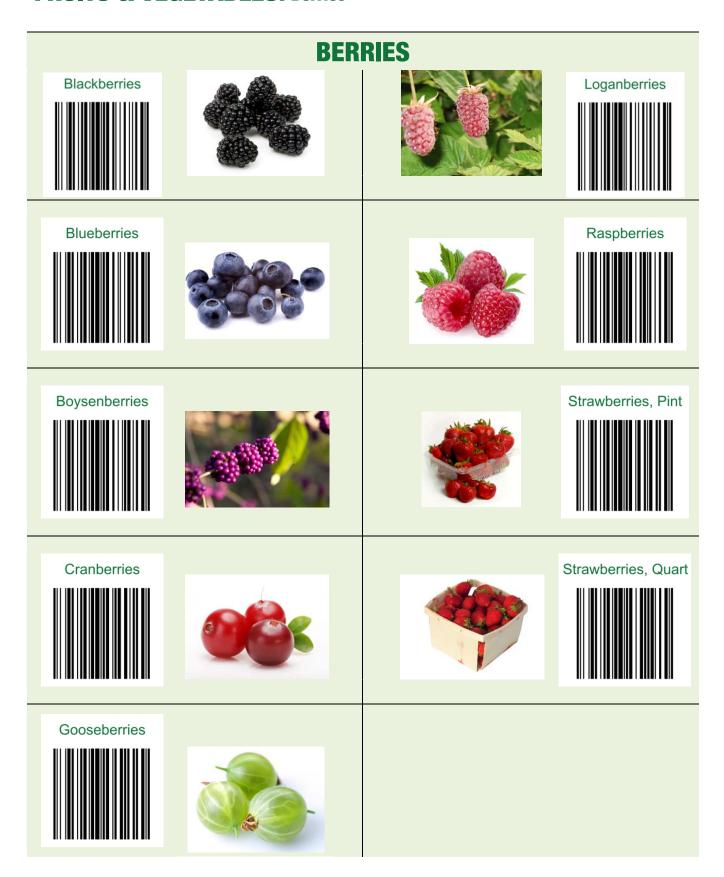

1

**POINT the scanner** at a barcode. Hold it about 2 inches away and at a slight angle.

2

**PRESS the scan button**. Be sure the red laser line covers the entire barcode. Wait for the beep.

**CAUTION:** To avoid eye damage, do not stare directly into the laser beam. **DO NOT POINT THE SCANNER AT ANOTHER PERSON.** 

Use the DELETE button only if you scan an item more than once by mistake.

To delete, point the scanner at a barcode and press the delete button. **After you finish scanning, keep the scanner with this book until you need it again.** 

#### **PRACTICE SCANNING on the Barcode Below**

Practice