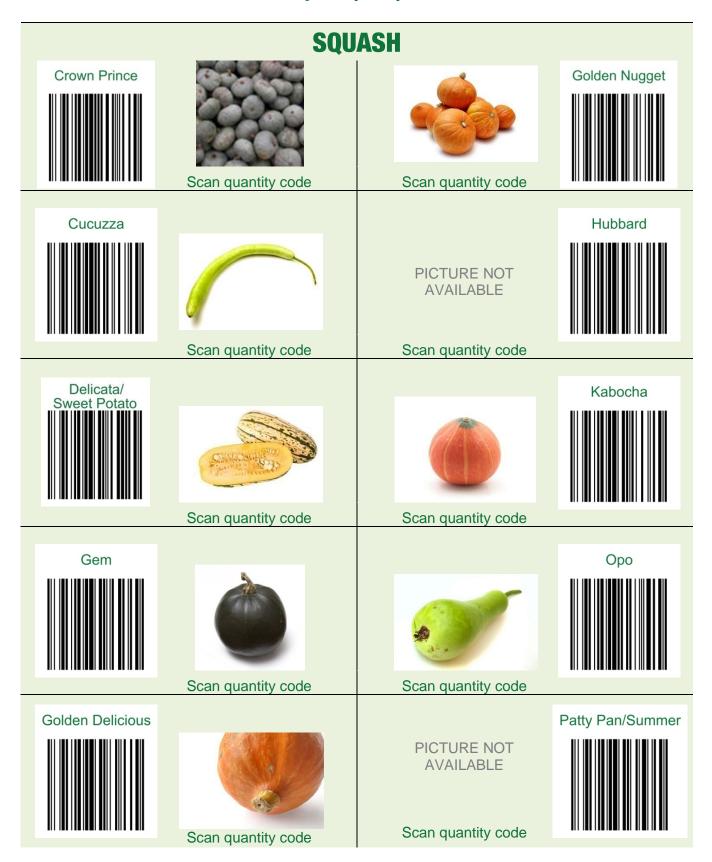

1

**POINT the scanner** at a barcode. Hold it about 2 inches away and at a slight angle.

2

**PRESS the scan button**. Be sure the red laser line covers the entire barcode. Wait for the beep.

**CAUTION:** To avoid eye damage, do not stare directly into the laser beam. **DO NOT POINT THE SCANNER AT ANOTHER PERSON.** 

Use the DELETE button only if you scan an item more than once by mistake.

To delete, point the scanner at a barcode and press the delete button. **After you finish scanning, keep the scanner with this book until you need it again.** 

#### **PRACTICE SCANNING on the Barcode Below**

Practice