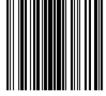

1

**POINT the scanner** at a barcode. Hold it about 2 inches away and at a slight angle.

2

**PRESS the scan button**. Be sure the red laser line covers the entire barcode. Wait for the beep.

**CAUTION:** To avoid eye damage, do not stare directly into the laser beam. **DO NOT POINT THE SCANNER AT ANOTHER PERSON.** 

Use the DELETE button only if you scan an item more than once by mistake.

To delete, point the scanner at a barcode and press the delete button. **After you finish scanning, keep the scanner with this book until you need it again.** 

#### **PRACTICE SCANNING on the Barcode Below**

Practice