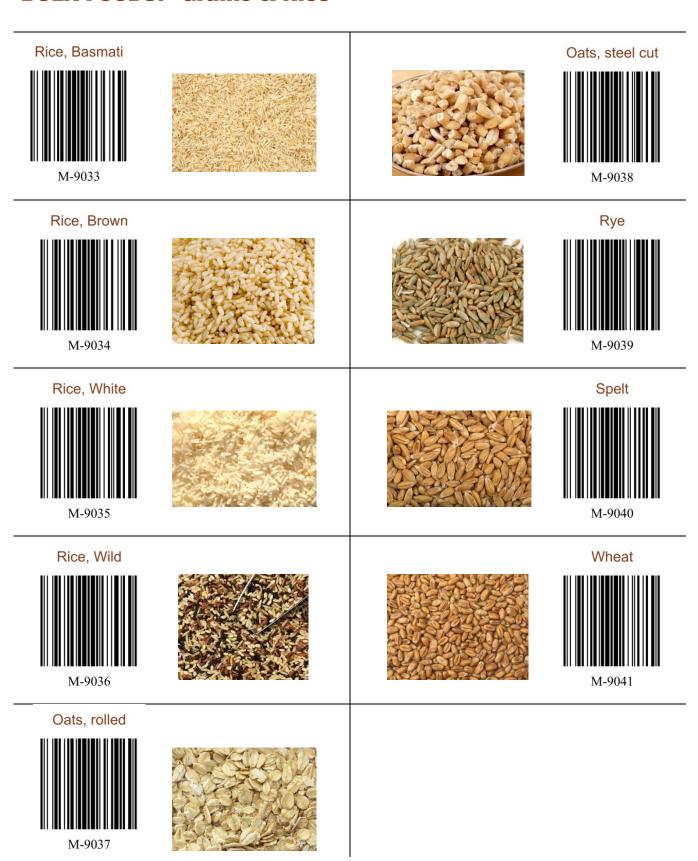

1

**POINT the scanner** at a barcode. Hold it about 2 inches away and at a slight angle.

2

**PRESS the scan button**. Be sure the red laser line covers the entire barcode. Wait for the beep.

**CAUTION:** To avoid eye damage, do not stare directly into the laser beam. **DO NOT POINT THE SCANNER AT ANOTHER PERSON.** 

Use the DELETE button only if you scan an item more than once by mistake.

To delete, point the scanner at a barcode and press the delete button. **After you finish scanning, keep the scanner with this book until you need it again.** 

#### **PRACTICE SCANNING on the Barcode Below**

Practice