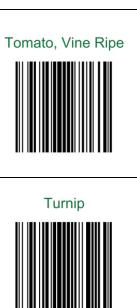

1

**POINT the scanner** at a barcode. Hold it about 2 inches away and at a slight angle.

2

**PRESS the scan button**. Be sure the red laser line covers the entire barcode. Wait for the beep.

**CAUTION:** To avoid eye damage, do not stare directly into the laser beam. **DO NOT POINT THE SCANNER AT ANOTHER PERSON.** 

Use the DELETE button only if you scan an item more than once by mistake.

To delete, point the scanner at a barcode and press the delete button. **After you finish scanning, keep the scanner with this book until you need it again.** 

#### **PRACTICE SCANNING on the Barcode Below**

Practice