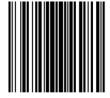

1

**POINT the scanner** at a barcode. Hold it about 2 inches away and at a slight angle.

2

**PRESS the scan button**. Be sure the red laser line covers the entire barcode. Wait for the beep.

**CAUTION:** To avoid eye damage, do not stare directly into the laser beam. **DO NOT POINT THE SCANNER AT ANOTHER PERSON.** 

Use the DELETE button only if you scan an item more than once by mistake.

To delete, point the scanner at a barcode and press the delete button. **After you finish scanning, keep the scanner with this book until you need it again.** 

#### **PRACTICE SCANNING on the Barcode Below**

Practice