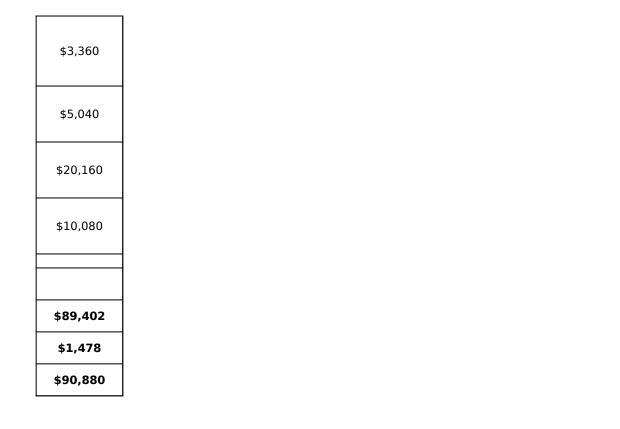

| 3                 | 3551.106 (a)     | Grant Closeout – Final<br>Grantee Evaluation | Final<br>SHARES<br>entry | 130         | 1        | 130          | 1             |
|-------------------|------------------|----------------------------------------------|--------------------------|-------------|----------|--------------|---------------|
| 3                 | 3551.106         | Request for RHS<br>Evaluation Review         | Letter                   | 15          | 1        | 15           | 0.16          |
|                   | A Grant Applicat |                                              | ļ                        | 3400        | 20       | 3400         | 11.54         |
| Total T<br>Burder | A Grant Closing  | Burden                                       |                          | 1406<br>970 | 12<br>37 | 1406<br>3285 | 4.64<br>36.57 |
| Total T           | Total TA Burden  |                                              | 5776                     | 69          | 8091     | 52.75        |               |