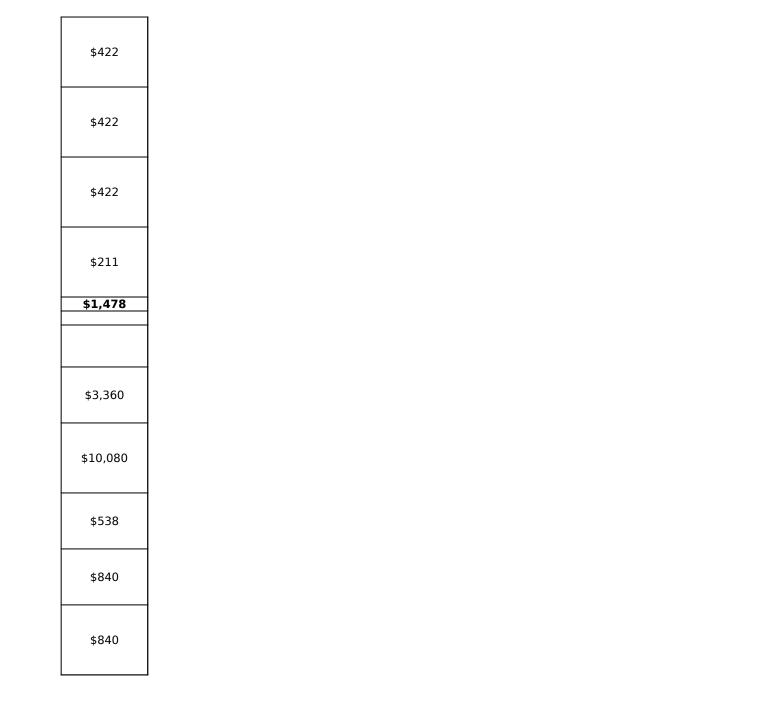

|                    | Request for Advance or                                                                                                                          | 1                             | 1         |   | 1     |     | 1    |      |
|--------------------|-------------------------------------------------------------------------------------------------------------------------------------------------|-------------------------------|-----------|---|-------|-----|------|------|
| 1944.417(a)(2)     | Reimbursement<br>-Local/State<br>Governments (Native<br>American Indian Tribes)<br>Federal Financমিগম্ভটাই                                      | SF-270<br>(0348-<br>0004)     | 20<br>120 | 1 | 140   | 1   | 140  | \$24 |
| 1944.426(a)(2)     | Organization -Local/State<br>Governments (Native<br>American Indian Tribes)<br>Request for EnがPの配行を表する                                          | SF-425<br>(0348-<br>0038)     | 20<br>120 | 1 | 140   | 1.5 | 210  | \$24 |
| 1944.410(b)(1)(ii) | คิศรีอัคทั่วสุธุปิดท   -Local/State Governments   (Native American Indian   Aศรีคลิงtive Fair Housing Marketing   ผู้ดูดูดาร์ที่มี Organization | RD 1940-20<br>(0575-<br>0094) | 20<br>120 | 1 | 140   | 6   | 840  | \$24 |
| 1944.410(b)(2)(iv) | Local/State Governments<br>(Native American Indian Tribes)<br>-Nonprofit                                                                        | HUD 935.2<br>(2529-<br>0013)  | 20<br>120 | 1 | 140   | 3   | 420  | \$24 |
|                    | Organization                                                                                                                                    |                               |           |   |       |     |      |      |
|                    | Total Annual Responses                                                                                                                          |                               |           |   | 2,364 |     | 3725 |      |
|                    | Total Recordkeeping Burden                                                                                                                      |                               |           |   | 440   |     | 62   |      |
|                    | Total Burden This Docket                                                                                                                        |                               |           |   | 2,804 |     | 3787 |      |

| Туре   | Section of<br>Regulation             | Title                                                                           | Form No<br>(if any)                                     | Estimate<br>d No. of<br>Respond<br>ents | Reports<br>Filed<br>Annuall<br>Y | Total<br>Annual<br>Responses<br>(D) x (E) | Estimated<br>No. of<br>Manhours<br>Per<br>Response |
|--------|--------------------------------------|---------------------------------------------------------------------------------|---------------------------------------------------------|-----------------------------------------|----------------------------------|-------------------------------------------|----------------------------------------------------|
|        | (A)                                  | (B)                                                                             | (C)                                                     | (D)                                     | (E)                              | (F)                                       | (G)                                                |
| TA Gra | nt Application                       |                                                                                 |                                                         |                                         |                                  |                                           |                                                    |
| 1      | 3551.55 (b) (1)                      | Application for<br>Federal Assistance                                           | SF-424                                                  | 170                                     | 1                                | 170                                       | 0.75                                               |
| 1      | 3551.55 (b) (2)                      | to operate a MSH<br>program                                                     | Narrative<br>statement                                  | 170                                     | 1                                | 170                                       | 0.25                                               |
| 1      | 3551.55 (b) (3)                      | Organizational<br>Documents                                                     | Narrative<br>statement                                  | 170                                     | 1                                | 170                                       | 0.16                                               |
| 1      | 3551.55 (b) (3)                      | Financial statement                                                             | Narrative<br>statement                                  | 170                                     | 1                                | 170                                       | 0.25                                               |
| 1      | 3551.55 (b) (10)                     | Commercial credit<br>report                                                     | Narrative<br>statement                                  | 170                                     | 1                                | 170                                       | 0.16                                               |
| 1      | 3551.55 (b) (4)                      | Evidence of need and demand                                                     | Narrative<br>statement                                  | 170                                     | 1                                | 170                                       | 1                                                  |
| 1      | 3551.55 (b) (5)                      | Evidence of land<br>availability                                                | Narrative<br>statement                                  | 170                                     | 1                                | 170                                       | 1                                                  |
| 1      | 3551.55 (b) (7)                      | Program budget                                                                  | or<br>equivalent                                        | 170                                     | 1                                | 170                                       | 3                                                  |
| 1      | 3551.55 (b) (8)                      | Housing plans and<br>cost estimates                                             | Narrative<br>statement                                  | 170                                     | 1                                | 170                                       | 1                                                  |
|        | 3551.55 (b) (9)                      | Monthly activities schedule                                                     | Narrative<br>statement                                  | 170                                     | 1                                | 170                                       | 1                                                  |
| 1      | 3551.55 (b) (11)                     | Assurance Agreement                                                             | RD 400-4                                                | 170                                     | 1                                | 170                                       | 0.25                                               |
| 1      | 3551.55 (b) (11) (i)                 | Equal Opportunity<br>Agreement                                                  | RD 400-1                                                | 170                                     | 1                                | 170                                       | 0.25                                               |
|        | 3551.55 (b) (11)<br>3551.55 (b) (11) | Assurances –<br>Nonconstruction<br>Programs<br>DeworfcagoWorkplace              | SF-424B<br>AD-1049                                      | 170<br>170                              | 1                                | 170<br>170                                | 0.25<br>0.16                                       |
| 1      | 3551.55 (b) (11)                     | regarding debarment,<br>suspension,<br>ineligibility and<br>voluntary exclusion | AD-1047                                                 | 170                                     | 1                                | 170                                       | 0.16                                               |
| 1      | 3551.55 (b) (11) (iii)               | Conflict-of-interest<br>Disclosure                                              | Narrative<br>statement                                  | 170                                     | 1                                | 170                                       | 0.16                                               |
| 1      | 3551.55 (b) (11) (iv)                |                                                                                 | RD 1940-<br>Q                                           | 170                                     | 1                                | 170                                       | 0.16                                               |
| 1      | 3551.55 (b) (12)                     | Evidence of multi-<br>funded status/cost<br>allocation plan                     | Letter/<br>Narrative<br>statement                       | 170                                     | 1                                | 170                                       | 0.5                                                |
| 1      | 3551.55 (b) (13)                     | Number of homes/<br>Factors for awards                                          | Narrative<br>statement<br>/ Scoring<br>summary<br>sheet | 170                                     | 1                                | 170                                       | 1                                                  |
|        | 3551.9/3551.55 (d)<br>(3)            | TA Grant Agreement                                                              | Narrative<br>Statement                                  | 170                                     | 1                                | 170                                       | 0.08                                               |
|        | nt Closing                           |                                                                                 |                                                         |                                         |                                  | 1.0                                       | 0.00                                               |
|        |                                      |                                                                                 | Narrative                                               |                                         |                                  |                                           |                                                    |
| 2      | 3551.55 (d) (1)                      | Personnel Information<br>Evidence of insurance                                  | statement                                               | 140                                     | 1                                | 140                                       | 0.25                                               |
| 2      | 3551.55 (d) (2)                      | சல்பித்திசூர்bonding<br>accounting and<br>record keeping<br>system (compliance  | statement                                               | 140                                     | 1                                | 140                                       | 0.25                                               |
| 2      | 3551.55 (d) (2)                      | with 7 CFR 3015 or 7<br>CFR 3016)                                               | Narrative<br>statement                                  | 140                                     | 1                                | 140                                       | 0.25                                               |
| 2      | 3551.55 (d) (3)                      | Authorization from<br>the Board of Directors                                    | Narrative<br>statement                                  | 140                                     | 1                                | 140                                       | 0.16                                               |