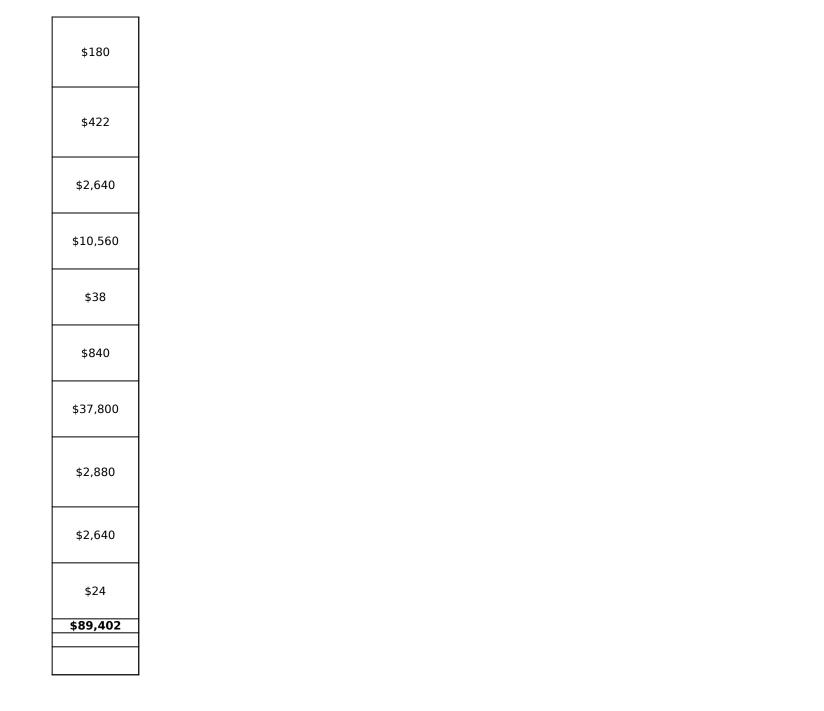

|                              | Reporting Requirements -<br>Recordkeeping                                                                                                    |                        |   |     |   |      |      |       |      |
|------------------------------|----------------------------------------------------------------------------------------------------------------------------------------------|------------------------|---|-----|---|------|------|-------|------|
|                              | JUDICIAL SUBIOTAL                                                                                                                            |                        |   |     |   | 2304 |      | 3,723 |      |
|                              | Organization SUBTOTAL                                                                                                                        | Statement              |   | 1   |   | 2364 |      | 3,725 |      |
| 1944-I, Exhibit F            | Application for Site Opt Man Wafit<br>Organization<br>-Local/State Governments<br>(Native American Indian Tribes)                            | Narrative<br>Statement | 1 | 1   | 1 | 1    | 1    | 1     | \$24 |
| 1944.427, Exhibit E          | Local/State Governments<br>(Native American Indian Tribes)                                                                                   | Narrative<br>Statement | 7 | 103 | 1 | 110  | 1    | 110   | \$24 |
| 1944.422(b)                  | and Indian Tribes<br>-Local/State Governments<br>(Native American Indian Tribes)<br><u>Grantees' Self-EvaluatioNonprofit</u><br>Organization | Narrative<br>Statement | 2 | 6   | 1 | 8    | 15   | 120   | \$24 |
| 1944.422(a)                  | Organizations<br>-Local/State<br>Governments (Native<br>American Indian Tribes)<br>Audit Report, Logan Gymernments                           | Written                | 5 | 100 | 1 | 105  | 15   | 1,575 | \$24 |
| 1944.420( c)                 | Nonprofit Organizational/State<br>Governments (Native<br>American Indian Tribes)<br>-Nonprofit                                               | Narrative<br>Statement | 5 | 30  | 1 | 35   | 1    | 35    | \$24 |
| 1944.419( c)                 | -Local/State Governments<br>(Native American Indian                                                                                          | Letter                 | 2 | 8   | 1 | 10   | 0.16 | 2     | \$24 |
| 1944.417(b) & Exhibit<br>B   | -l ocal/State                                                                                                                                | Narrative<br>Statement | 7 | 103 | 4 | 440  | 1    | 440   | \$24 |
| 1944.411(g)                  | -<br>Local/State Governments<br>(Native American Indian Tribes)                                                                              | Narrative<br>Statement | 7 | 103 | 4 | 440  | 0.25 | 110   | \$24 |
| 1944.411( c)                 | Nថ្ងៃគម្លាំងអាវុក្សាអ្វីងអាវុក្សអ្នក។<br>Regulations -Local/State<br>Governments (Native<br>American Indian Tribes)<br>Accounts -Nonprofit   | Narrative<br>Statement | 7 | 103 | 1 | 110  | 0.16 | 18    | \$24 |
| 1944.410(a)(d),<br>Exhibit D | -Local/State Governments<br>(Native American Indian<br>Tribes) -                                                                             | Narrative<br>Statement | 5 | 10  | 1 | 15   | 0.5  | 8     | \$24 |
|                              | Self-Help Technical Assistance<br>Grant Predevelopment Agreement                                                                             |                        |   |     |   |      |      |       |      |

|                     |                                                                                                                                                                                                                                                                                                                                                                                                                                                                                                                                                                                                                                                                                                                                                                                                                                                                                                                                                                                                                                                                                                                                                                                                                                                                                                                                                                                                                                                                                                                                                                                                                                                                                                                                                                                                                                                                                                                                                                                                                                                                                                                                |                             |    | 10. 0575-0 |   |     |      |     |      |
|---------------------|--------------------------------------------------------------------------------------------------------------------------------------------------------------------------------------------------------------------------------------------------------------------------------------------------------------------------------------------------------------------------------------------------------------------------------------------------------------------------------------------------------------------------------------------------------------------------------------------------------------------------------------------------------------------------------------------------------------------------------------------------------------------------------------------------------------------------------------------------------------------------------------------------------------------------------------------------------------------------------------------------------------------------------------------------------------------------------------------------------------------------------------------------------------------------------------------------------------------------------------------------------------------------------------------------------------------------------------------------------------------------------------------------------------------------------------------------------------------------------------------------------------------------------------------------------------------------------------------------------------------------------------------------------------------------------------------------------------------------------------------------------------------------------------------------------------------------------------------------------------------------------------------------------------------------------------------------------------------------------------------------------------------------------------------------------------------------------------------------------------------------------|-----------------------------|----|------------|---|-----|------|-----|------|
|                     | Agreement to Establish a Certified                                                                                                                                                                                                                                                                                                                                                                                                                                                                                                                                                                                                                                                                                                                                                                                                                                                                                                                                                                                                                                                                                                                                                                                                                                                                                                                                                                                                                                                                                                                                                                                                                                                                                                                                                                                                                                                                                                                                                                                                                                                                                             |                             |    |            |   |     | [    |     |      |
| 1944.411(f)         | Recordkeeping System<br>-Local/State<br>Governments (Native<br>American Indian Tribes)                                                                                                                                                                                                                                                                                                                                                                                                                                                                                                                                                                                                                                                                                                                                                                                                                                                                                                                                                                                                                                                                                                                                                                                                                                                                                                                                                                                                                                                                                                                                                                                                                                                                                                                                                                                                                                                                                                                                                                                                                                         | Narrative<br>Statement      | 7  | 103        | 1 | 110 | 0.16 | 18  | \$24 |
| 1944.411(h)         | Augumentary for the second sec |                             | 7  | 103        | 1 | 110 | 0.16 | 18  | \$24 |
| 1944.420, Exhibit C | Agreement<br>-Local/State<br>Governments (Native<br>American Indian Tribes)<br>Self-Help Tech <b>nisghAssi</b> stance                                                                                                                                                                                                                                                                                                                                                                                                                                                                                                                                                                                                                                                                                                                                                                                                                                                                                                                                                                                                                                                                                                                                                                                                                                                                                                                                                                                                                                                                                                                                                                                                                                                                                                                                                                                                                                                                                                                                                                                                          | Narrative<br>Statement      | 7  | 103        | 1 | 110 | 0.16 | 18  | \$24 |
| 1944-I, Exhibit A   | Grant Agreement<br>-Local/State Governments<br>(Native American Indian Tribes)<br>-Nonprofit                                                                                                                                                                                                                                                                                                                                                                                                                                                                                                                                                                                                                                                                                                                                                                                                                                                                                                                                                                                                                                                                                                                                                                                                                                                                                                                                                                                                                                                                                                                                                                                                                                                                                                                                                                                                                                                                                                                                                                                                                                   | Narrative<br>Statement      | 7  | 103        | 1 | 110 | 0.08 | 9   | \$24 |
|                     | Organization SUBTOTAL                                                                                                                                                                                                                                                                                                                                                                                                                                                                                                                                                                                                                                                                                                                                                                                                                                                                                                                                                                                                                                                                                                                                                                                                                                                                                                                                                                                                                                                                                                                                                                                                                                                                                                                                                                                                                                                                                                                                                                                                                                                                                                          |                             |    |            |   | 440 |      | 62  |      |
|                     |                                                                                                                                                                                                                                                                                                                                                                                                                                                                                                                                                                                                                                                                                                                                                                                                                                                                                                                                                                                                                                                                                                                                                                                                                                                                                                                                                                                                                                                                                                                                                                                                                                                                                                                                                                                                                                                                                                                                                                                                                                                                                                                                |                             |    |            |   |     |      |     |      |
|                     | Reporting Requirements -<br>Forms Approved Under Other<br>OMB Numbers                                                                                                                                                                                                                                                                                                                                                                                                                                                                                                                                                                                                                                                                                                                                                                                                                                                                                                                                                                                                                                                                                                                                                                                                                                                                                                                                                                                                                                                                                                                                                                                                                                                                                                                                                                                                                                                                                                                                                                                                                                                          |                             |    |            |   |     |      |     |      |
| 1944.410(a)         | -<br>Local/State Governments<br>(Native American Indian<br>قرناؤوك Information Non-                                                                                                                                                                                                                                                                                                                                                                                                                                                                                                                                                                                                                                                                                                                                                                                                                                                                                                                                                                                                                                                                                                                                                                                                                                                                                                                                                                                                                                                                                                                                                                                                                                                                                                                                                                                                                                                                                                                                                                                                                                            | SF-424<br>(0348-<br>0043)   |    |            | 1 | 140 | 1    | 140 | \$24 |
| 1944.410(a)(6)      | Construction Programs<br>-Local/State<br>Governments (Native<br>American Indian Tribes)<br>Equal Opportu해안요영현ement                                                                                                                                                                                                                                                                                                                                                                                                                                                                                                                                                                                                                                                                                                                                                                                                                                                                                                                                                                                                                                                                                                                                                                                                                                                                                                                                                                                                                                                                                                                                                                                                                                                                                                                                                                                                                                                                                                                                                                                                             | SF-424A<br>(0348-<br>0044)  | 20 | 120        | 1 | 140 | 3    | 420 | \$24 |
| 1944.410(e)         | Organization_ocal/State<br>Governments (Native<br>American Indian Tribes)<br>Assurance Agreemerftit                                                                                                                                                                                                                                                                                                                                                                                                                                                                                                                                                                                                                                                                                                                                                                                                                                                                                                                                                                                                                                                                                                                                                                                                                                                                                                                                                                                                                                                                                                                                                                                                                                                                                                                                                                                                                                                                                                                                                                                                                            | RD 400-1<br>(0575-<br>0018) | 20 | 120        | 1 | 140 | 0.16 | 22  | \$24 |
| 1944.411(d)         | Organization -Local/State<br>Governments (Native<br>American Indian Tribes)<br>-Nonprofit                                                                                                                                                                                                                                                                                                                                                                                                                                                                                                                                                                                                                                                                                                                                                                                                                                                                                                                                                                                                                                                                                                                                                                                                                                                                                                                                                                                                                                                                                                                                                                                                                                                                                                                                                                                                                                                                                                                                                                                                                                      | RD 400-4<br>(0575-<br>0018) | 20 | 120        | 1 | 140 | 0.25 | 35  | \$24 |
| 1944.411(d)         | OrganizationNonconstructionPrograms-Local/State Governments(Native American Indian Tribes)-Nonprofit                                                                                                                                                                                                                                                                                                                                                                                                                                                                                                                                                                                                                                                                                                                                                                                                                                                                                                                                                                                                                                                                                                                                                                                                                                                                                                                                                                                                                                                                                                                                                                                                                                                                                                                                                                                                                                                                                                                                                                                                                           | SF-424B<br>(0348-<br>0040)  | 20 | 120        | 1 | 140 | 0.25 | 35  | \$24 |
|                     | Organization                                                                                                                                                                                                                                                                                                                                                                                                                                                                                                                                                                                                                                                                                                                                                                                                                                                                                                                                                                                                                                                                                                                                                                                                                                                                                                                                                                                                                                                                                                                                                                                                                                                                                                                                                                                                                                                                                                                                                                                                                                                                                                                   |                             |    |            |   |     |      |     |      |