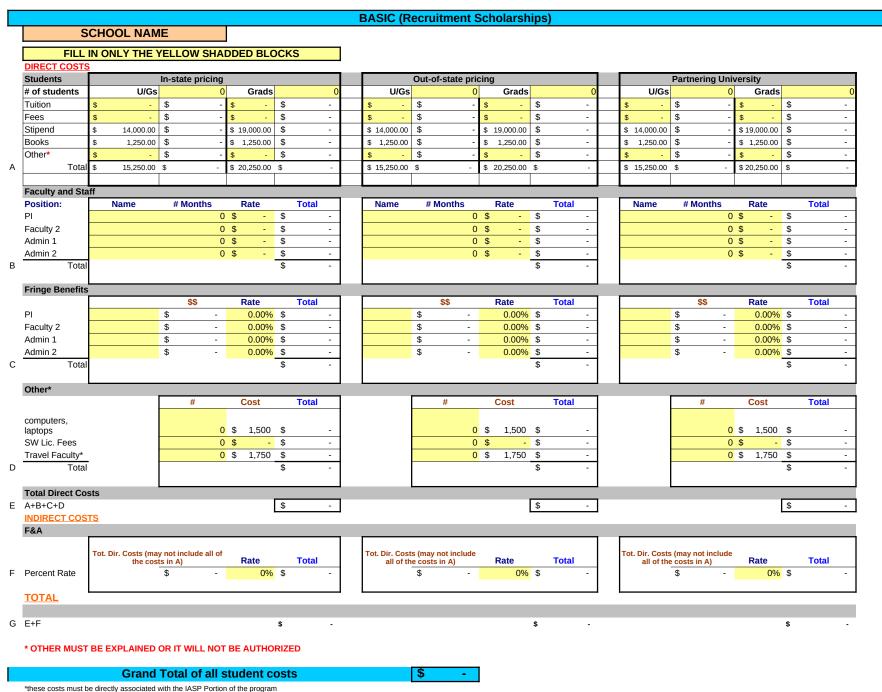

## **SCHOOL NAME**

#### SCHOOL NAME

| DIRECT C      | OCTC              | CI                                                          | IDI            | PENT ANN                            | JE:         | X 1 STUDE                                | uт            |                                  |
|---------------|-------------------|-------------------------------------------------------------|----------------|-------------------------------------|-------------|------------------------------------------|---------------|----------------------------------|
| Students      | <u>0515</u>       |                                                             | ואכ            | VEIVI AIVI                          | <u> </u>    | X I 3 I ODLI                             | <u> </u>      | ,                                |
| Students      |                   |                                                             | <i>.</i>       |                                     |             |                                          |               |                                  |
|               |                   | ONLY THE                                                    | (EL            | LOW SHAL                            | DE          |                                          |               |                                  |
| # of studen   | ts                | Masters                                                     |                |                                     |             | PhD                                      |               |                                  |
| Tuition       |                   | \$ -                                                        | \$             | -                                   | \$          | -                                        | \$            | -                                |
| Fees          |                   | \$ -                                                        | \$             | -                                   | \$          | -                                        | \$            | -                                |
| Books         |                   | \$ 1,250.00                                                 | \$             | -                                   | \$          | 1,250.00                                 | \$            | -                                |
|               | Total             | \$ 1,250,00                                                 | \$             |                                     | \$          | 1.250.00                                 | \$            |                                  |
| Faculty an    |                   | Ф 1,250.00                                                  | Ф              | -                                   | Ф           | 1,250.00                                 | <del>-</del>  | -                                |
| Position:     |                   | Name                                                        |                | # Months                            |             | Rate                                     |               | Total                            |
| PI            |                   |                                                             |                | 0                                   | \$          | _                                        | \$            | -                                |
|               |                   |                                                             |                |                                     |             |                                          |               |                                  |
| Faculty 2     |                   |                                                             |                | 0                                   | \$          | -                                        | \$            |                                  |
| Admin 1       |                   |                                                             |                | 0                                   | \$          | -                                        | \$            | -                                |
| Admin 2       |                   |                                                             |                | 0                                   | \$          | -                                        | \$            | -                                |
|               | Total             |                                                             |                |                                     |             |                                          | \$            | -                                |
| Frings Box    | nofito            |                                                             |                |                                     |             |                                          |               |                                  |
| Fringe Ber    | ients             |                                                             |                | \$\$                                |             | Rate                                     |               | Total                            |
| PI            |                   | 0                                                           |                | 0.00                                |             | 0.00%                                    | \$            | TOTAL -                          |
| Faculty 2     |                   | 0                                                           |                | 0.00                                |             | 0.00%                                    | \$            |                                  |
| Admin 1       |                   | 0                                                           |                | 0.00                                |             | 0.00%                                    | \$            |                                  |
| Admin 2       |                   | 0                                                           |                | 0.00                                |             | 0.00%                                    | \$            | <del></del>                      |
|               | Total             | 0                                                           |                |                                     |             | 0.00%                                    | \$            |                                  |
|               | Total             |                                                             |                | 0.00                                |             |                                          | Ф             | -                                |
| Other - no    | te. student relat | ted items added                                             | labo           | ove                                 |             |                                          |               |                                  |
|               | ,                 |                                                             |                | # trips                             |             | amount                                   |               | Total                            |
| Travel Faci   | ıltv              |                                                             |                | 1                                   | \$          | 1,750.00                                 | \$            | 1,750.00                         |
|               | Total             |                                                             |                | -                                   | *           | 2,.00.00                                 | \$            | 1,750.00                         |
| Total Direc   |                   |                                                             |                |                                     |             |                                          | Ψ             | 1,750.00                         |
| A+B+C+D       | 00313             |                                                             |                |                                     |             |                                          | \$            | 1,750.00                         |
| A+B+C+D       |                   |                                                             |                |                                     |             |                                          | Ψ             | 1,730.00                         |
| INDIRECT      | COSTS             |                                                             |                |                                     |             |                                          |               |                                  |
| F&A           | 00010             |                                                             |                |                                     |             |                                          |               |                                  |
| i wa          |                   | Tot. Dir. Costs                                             |                |                                     |             | Rate                                     |               | Total                            |
| Percent Ra    | to                | SEE NOTE                                                    | \$             | 1,750.00                            |             | 0%                                       | \$            | Total                            |
| reiteili Ka   | ii.e              | SEE NOTE                                                    | Ψ              | 1,730.00                            |             | 070                                      | Ψ             |                                  |
|               |                   |                                                             |                |                                     |             |                                          |               |                                  |
|               |                   |                                                             |                |                                     |             |                                          |               |                                  |
| E+F           |                   |                                                             |                |                                     |             |                                          | \$            | 1,750.00                         |
|               |                   |                                                             |                |                                     |             |                                          |               |                                  |
|               |                   | ANNEX I ST                                                  |                |                                     |             |                                          | \$            | -                                |
| *value will o | change once a p   | ercent factor is a                                          | pplie          | ed.                                 |             |                                          |               |                                  |
| F&/           | A NOTE:           | F&A Percent calco<br>In this form it is be<br>universities. | ulatic<br>ased | on is on what yo<br>upon "C", but t | ur u<br>his | iniversity is autho<br>may not be applic | rizec<br>able | I to charge on.<br>to all of the |
| CURREN        | NT STUDEN         | T NAMES:                                                    |                | YEAR                                |             | NTICIPATED<br>GRAD DATE                  |               | RIGINAL<br>IARD DATE             |