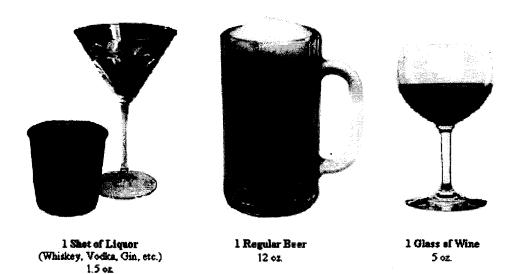

For the next questions, a drink of alcohol is a 12 oz beer, a 5 oz glass of wine, or a 1.5 oz shot of liquor. A 40 oz beer would count as three drinks. A cocktail with 2 shots would

How many alcoholic drinks did you have before or during sex the last time you had sex with [question("value"), id="205"].[question("value"), id="206"].?

### Substance Use - Alcohol Use

For the next questions, a drink of alcohol is a 12 oz beer, a 5 oz glass of wine, or a 1.5 oz shot of liquor. A 40 oz beer would count as 3 drinks. A cocktail with 2 shots would count as 2 drinks.