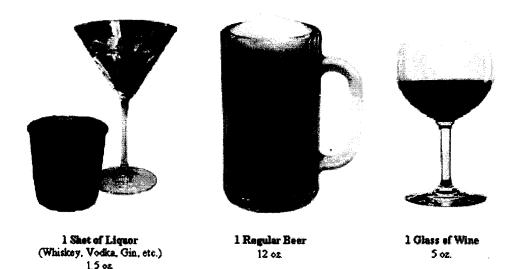

For the next questions, a drink of alcohol is a 12 oz beer, a 5 oz glass of wine, or a 1.5 oz shot of liquor. A 40 oz beer would count as three drinks. A cocktail with 2 shots would

How many alcoholic drinks did you have before or during sex the last time you had sex with [question("value"), id="205"].[question("value"), id="206"].?

### Substance Use - Alcohol Use

For the next questions, a drink of alcohol is a 12 oz beer, a 5 oz glass of wine, or a 1.5 oz shot of liquor. A 40 oz beer would count as 3 drinks. A cocktail with 2 shots would count as 2 drinks.