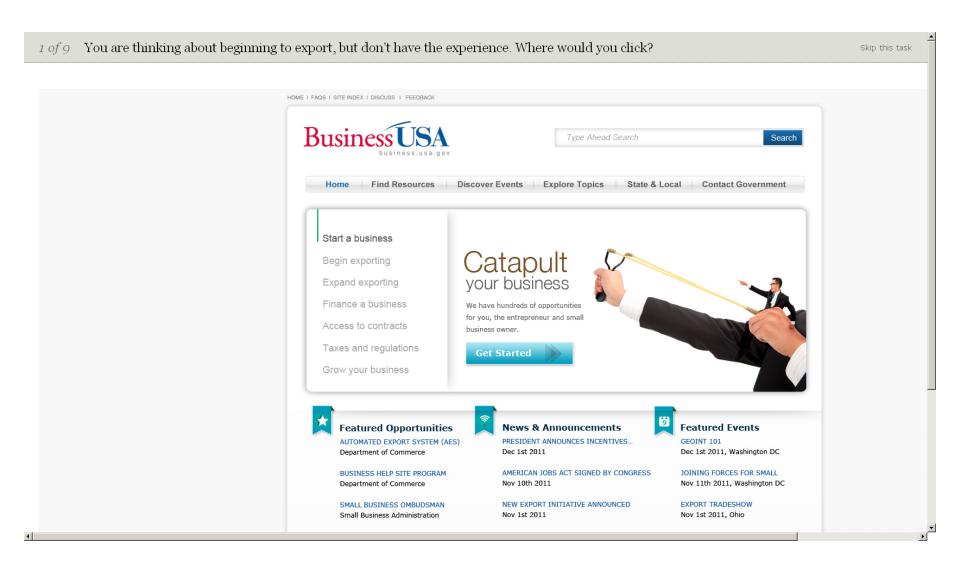

# **INSTRUCTIONS**

Chalkmark tasks are easy - all you need to do is click!

- We'll give you a task to complete, and an image of a web page to complete it on
- Imagining you were really carrying out the task, click where you would first look
- 3. That's it!

### Click on the place you think is the best match.

There are no right or wrong answers, just what you think makes the most sense. You can also skip a task if it is too difficult, but we think you'll do just fine.