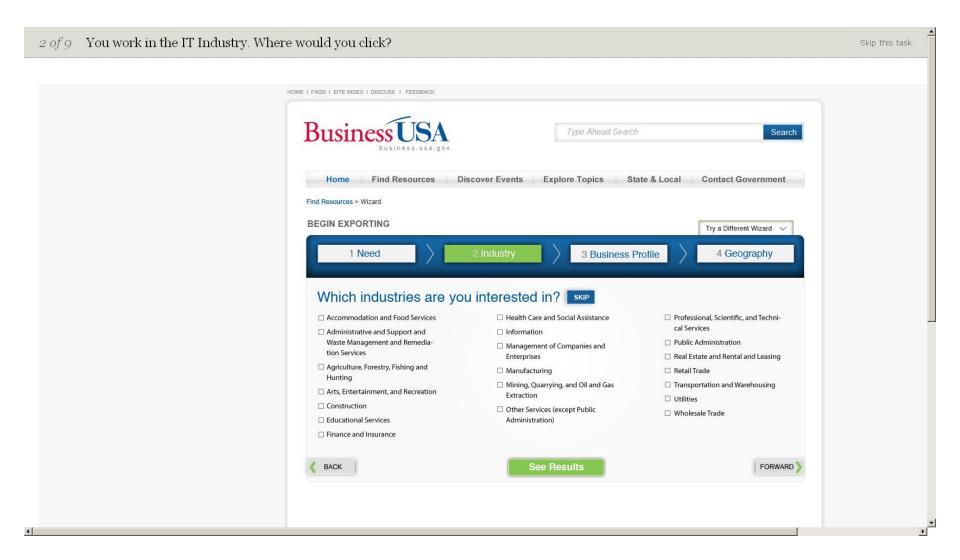

# **INSTRUCTIONS**

Chalkmark tasks are easy - all you need to do is click!

- We'll give you a task to complete, and an image of a web page to complete it on
- Imagining you were really carrying out the task, click where you would first look
- 3. That's it!

### Click on the place you think is the best match.

There are no right or wrong answers, just what you think makes the most sense. You can also skip a task if it is too difficult, but we think you'll do just fine.