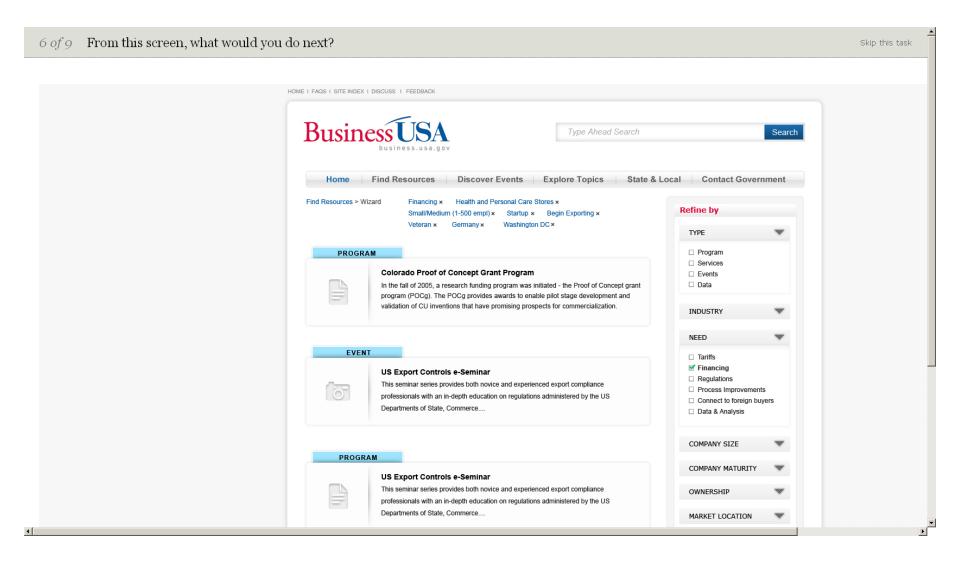

# **INSTRUCTIONS**

Chalkmark tasks are easy - all you need to do is click!

- We'll give you a task to complete, and an image of a web page to complete it on
- Imagining you were really carrying out the task, click where you would first look
- 3. That's it!

### Click on the place you think is the best match.

There are no right or wrong answers, just what you think makes the most sense. You can also skip a task if it is too difficult, but we think you'll do just fine.