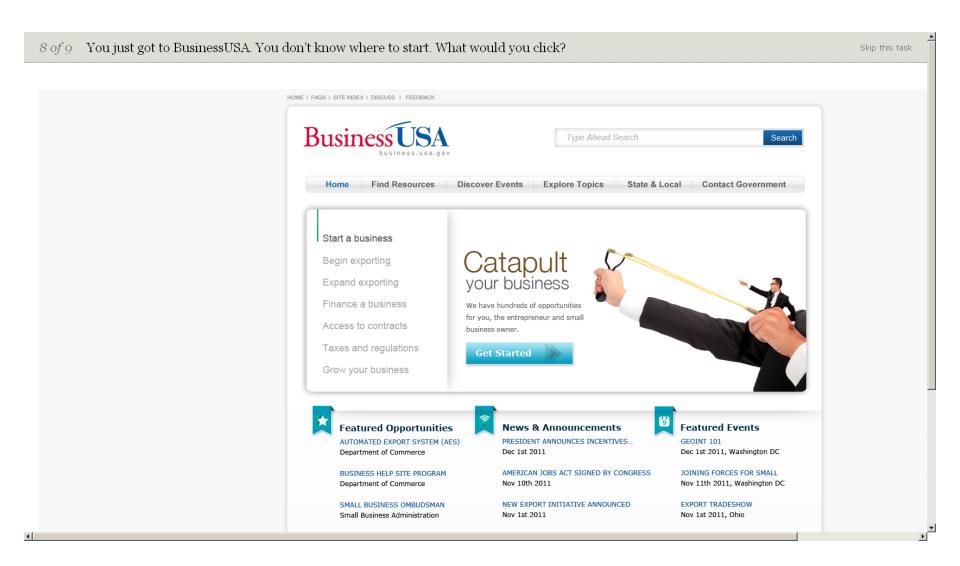

# **INSTRUCTIONS**

Chalkmark tasks are easy - all you need to do is click!

- We'll give you a task to complete, and an image of a web page to complete it on
- Imagining you were really carrying out the task, click where you would first look
- 3. That's it!

### Click on the place you think is the best match.

There are no right or wrong answers, just what you think makes the most sense. You can also skip a task if it is too difficult, but we think you'll do just fine.