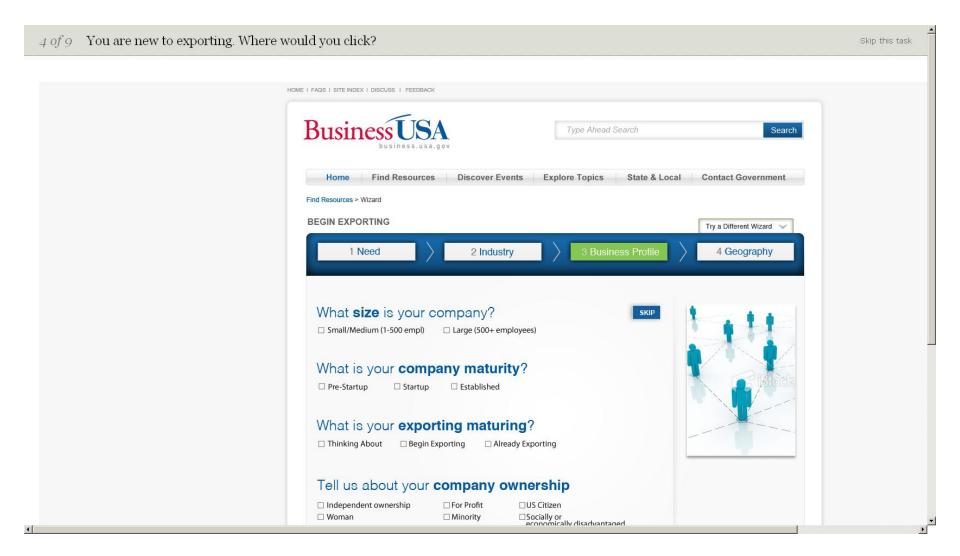

# **INSTRUCTIONS**

Chalkmark tasks are easy - all you need to do is click!

- We'll give you a task to complete, and an image of a web page to complete it on
- Imagining you were really carrying out the task, click where you would first look
- 3. That's it!

### Click on the place you think is the best match.

There are no right or wrong answers, just what you think makes the most sense. You can also skip a task if it is too difficult, but we think you'll do just fine.