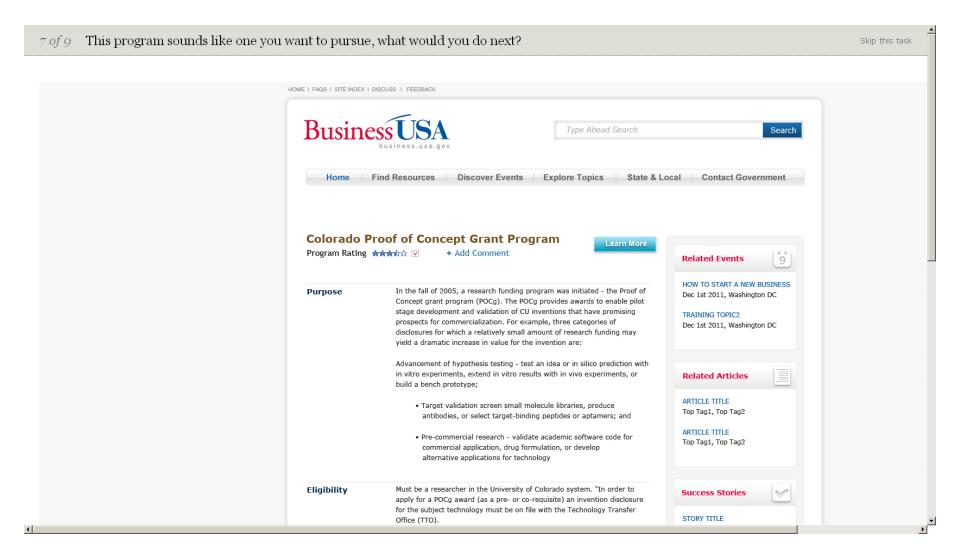

# **INSTRUCTIONS**

Chalkmark tasks are easy - all you need to do is click!

- We'll give you a task to complete, and an image of a web page to complete it on
- Imagining you were really carrying out the task, click where you would first look
- 3. That's it!

### Click on the place you think is the best match.

There are no right or wrong answers, just what you think makes the most sense. You can also skip a task if it is too difficult, but we think you'll do just fine.