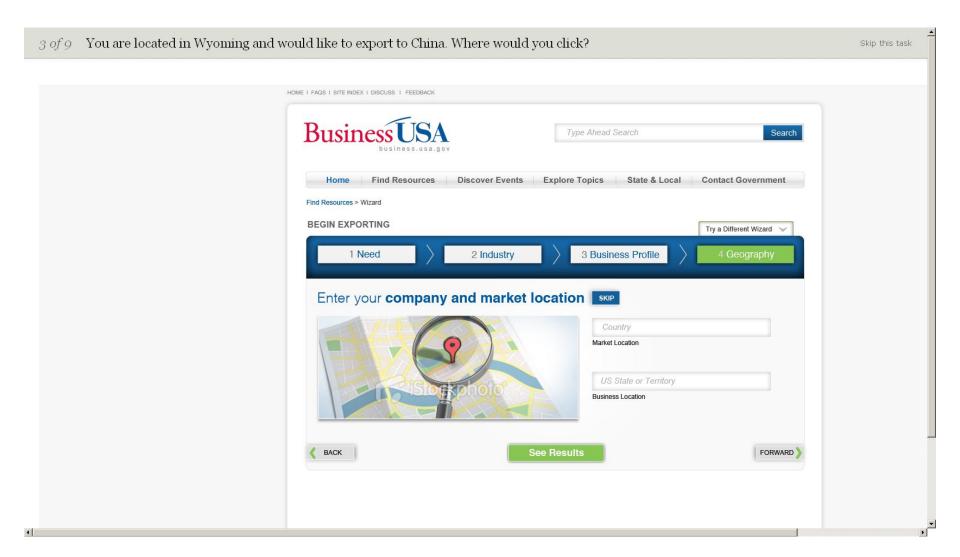

# **INSTRUCTIONS**

Chalkmark tasks are easy - all you need to do is click!

- We'll give you a task to complete, and an image of a web page to complete it on
- Imagining you were really carrying out the task, click where you would first look
- 3. That's it!

### Click on the place you think is the best match.

There are no right or wrong answers, just what you think makes the most sense. You can also skip a task if it is too difficult, but we think you'll do just fine.