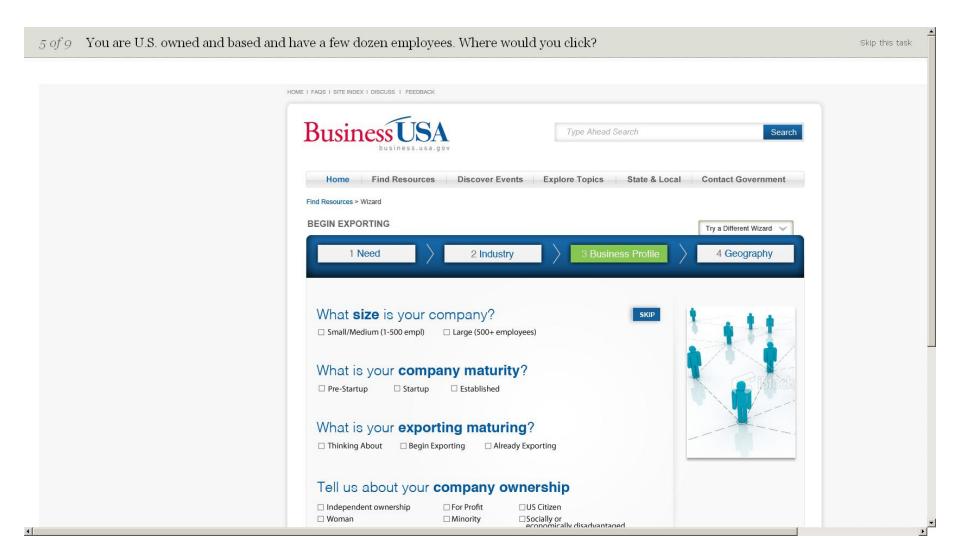

# **INSTRUCTIONS**

Chalkmark tasks are easy - all you need to do is click!

- We'll give you a task to complete, and an image of a web page to complete it on
- Imagining you were really carrying out the task, click where you would first look
- 3. That's it!

### Click on the place you think is the best match.

There are no right or wrong answers, just what you think makes the most sense. You can also skip a task if it is too difficult, but we think you'll do just fine.