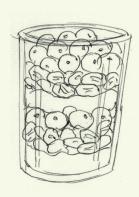

# Fruit-a-licious Breakfast Cup

Spoon yogurt into your cup.

Add Some Crunch

Spoon cereal on top of the yogurt.

**3** Pick Fruit

Add some fruit on top of the cereal.

Make a

Add more yogurt, then cereal, then fruit.