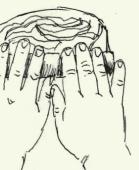

# Fruit-a-licious Breakfast Cup

Spoon yogurt into your cup.

Add Some Crunch

Spoon cereal on top of the yogurt.

**3** Pick Fruit

Add some fruit on top of the cereal.

Make a

Add more yogurt, then cereal, then fruit.

## **Choose your favorite fruits**

raisins

mango

apple pineapple

banana

OMB Control # 0584-0523 Expiration Date: 1/31/2016