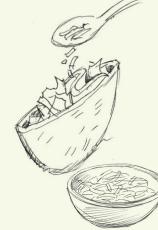

# Friendship Pocket

Pick a **Protein**  Veggie

**Greens** are Good **Choose a** Cheese

Put cheese inside pita.

**Fruit is Fun** 

Eat apples or grapes with your pita pocket. Enjoy your MyPlate meal with friends.

Fold a slice of turkey or ham. Put it in the pita pocket.

Grain

pita bread

Tear lettuce or spinach. Add greens to pita.

# **Ingredients**

**Protein** turkey or ham

**Vegetable** 

**Dairy** yellow or white cheese

Fruit apple slices or grapes

OMB Control # 0584-0523 Expiration Date: 1/31/2016