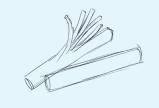

# **Crunchy Rainbow Wrap**

**Get Started Paint** 

the Sky

Get Colorful Roll it Up

Fold in sides of the tortilla. Start at one end and roll your tortilla up tight.

**Taste the** 

Let an adult cut your wrap in half. Enjoy your colorful snack.

Lay your tortilla flat.

Spread some cream cheese onto the tortilla.

Use the different veggies to create a rainbow on your tortilla. Leave some room around the edges.

**Tortilla** 

**Cream Cheese** 