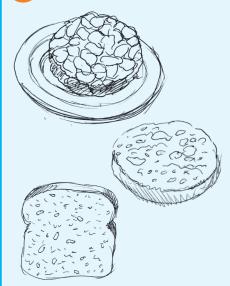

# Friendship Pocket

Pick a **Protein**  Veggie

**Greens** are Good **Choose a** Cheese

Put cheese inside pita.

**Fruit is Fun** 

Eat apples or grapes with your pita pocket. Enjoy your MyPlate meal with friends.

Fold a slice of turkey or ham. Put it in the pita pocket.

Grain

pita bread

Tear lettuce or spinach. Add greens to pita.

# **Ingredients**

**Protein** turkey or ham

**Vegetable** 

**Dairy** yellow or white cheese

Fruit apple slices or grapes

OMB Control # 0584-0523 Expiration Date: 1/31/2016