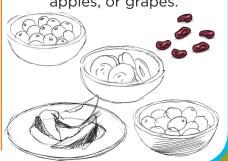

# **Make a Face**

Pick fruits, vegetables, and protein to make eyes, nose, and a mouth. Have fun and be colorful!

## **Ingredients** Choose your favorite ingredients from every group

#### Grain

Rice cake, English muffin or bread

### Protein

Beans or egg

#### **Vegetable**

Carrots, celery, broccoli, tomatoes, snap peas, cucumber, or bell pepper

### **Dairy**

cheese

#### Fruit

blueberries, bananas, raisins, apples, or grapes.