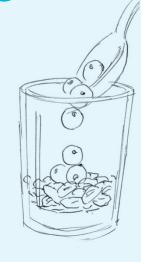

# Fruit-a-licious Breakfast Cup

Spoon yogurt into your cup.

Add Some Crunch

Spoon cereal on top of the yogurt.

**3** Pick Fruit

Add some fruit on top of the cereal.

Make a

Add more yogurt, then cereal, then fruit.