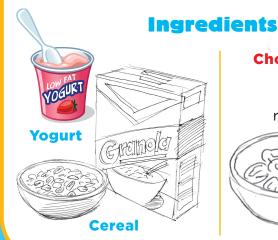

# Fruit-a-licious Breakfast Cup

Spoon yogurt into your cup.

Add Some Crunch

Spoon cereal on top of the yogurt.

**3** Pick Fruit

Add some fruit on top of the cereal.

Make a

Add more yogurt, then cereal, then fruit.

## **Choose your favorite fruits**

raisins

mango

apple pineapple

banana

OMB Control # 0584-0523 Expiration Date: 1/31/2016