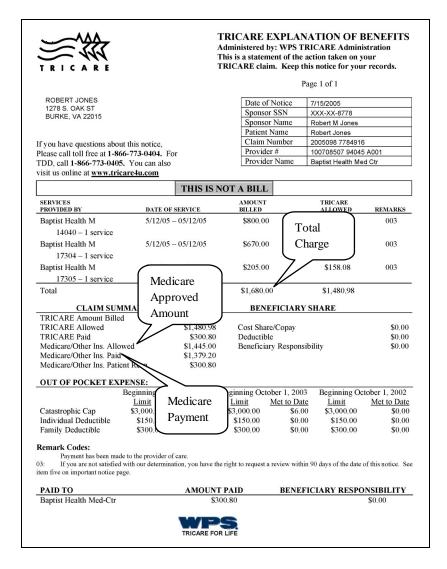

UCTION PAID BY INS. ALLOWED INS. PAID AMOUNT PATIENT DAYS 0 0.00 0.00 272 30 0.00 COST-SHARE/ TOTAL INTEREST NET Medicare DEDUCT COPAYMENT PAYABLE PAID PAYMENT 0.00 0.00 194.50 0.00 194.50 Payment REMARKS PAYMENT HAS BEEN MADE TO THE PROVIDER OF CARE. \$9.00 HAS BEEN ACCUMULATED TOWARD THE CHAMPUS FISCAL YEAR CATASTROPHIC CAP OF \$3,000.00 FOR THE FISCAL YEAR '04. ACCUMULATED INDIVIDUAL DEDUCTIBLE FOR FISCAL YEAR '04 IS \$0.00. ACCUMULATED FAMILY DEDUCTIBLE FOR FISCAL YEAR '04 IS \$0.00. **CODE 003** DETERMINATION. YOU HAVE THE RIGHT IF YOU ARE NOT SATISFIED WITH OUR TO REQUEST A REVIEW WITHIN 90 DAYS OF THE DATE OF THIS NOTICE. SEE ITEM FIVE ON REVERSE OF PAGE 1 VOUCHER SUMMARY TOTAL PAYABLE NET PAYMENT 194.50 194 50 **Health Net** Federal Sen

#### Ejemplo 3: Administración WPS TRICARE