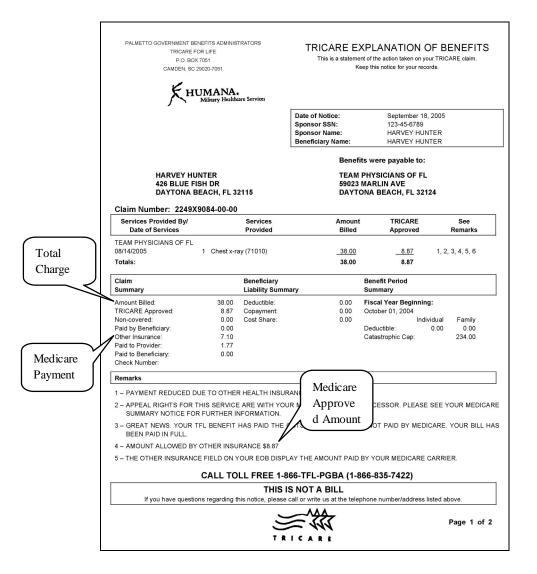

## EJEMPLOS DE ESTADOS DE CUENTA TRICARE

Ejemplo 1: Beneficios de Administradores del Gobierno de Palmetto