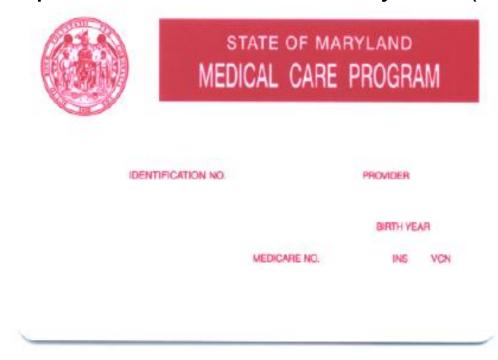

stions about covered services or managed care, contact MaineCare Member Services at 1-800-977-6740, press option 2 or if you are deaf or hard of hearing and have a TTY machine, call 1-800-977-6741.

If you are a Provider: Providers without point of service eligibility verification systems will need to call the MaineCare member eligibility Voice Response System to verify eligibility. In Maine call 1-800-452-4694, outside Maine call 1-207-287-3081. Office of MaineCare Services, DHHS, 11 State House Station, Augusta, Maine 04333-0011

Out-of-state requests require prior authorization before rendering services. For any Out-of-state emergency services contact MaineCare's authorized agent within one business day of providing services at 1-866-543-2387.t

## Sample Medicaid Card - Maryland (MD)



#### Sample Medicaid Card - Massachusetts (MA)



#### Carry this MassHealth card at all times.

This card does not guarantee MassHealth eligibility.

Cardholder, for questions call:

1-800-841-2900

(TTY: 1-800-497-4648 for people with partial or total hearing loss)
Or visit us at www.mass.gov/masshealth/memberservicecenter.

Providers, bill all other insurers first.

For questions, call:

1-800-841-2900

Or visit us at www.mass.gov/masshealth/providerservicecenter.

To report member or provider fraud, call:

1-877-437-2830

## Sample Medicaid Card - Michigan (MI)





#### Sample Medicaid Card - Minnesota (MN)

Minnesota Health Care Programs

Present this card every time you go for medical care.

Member Number 1234567890

Member Name JANE A DOE

Birth Date 11/15/2005

Gender FEMALE

Rx