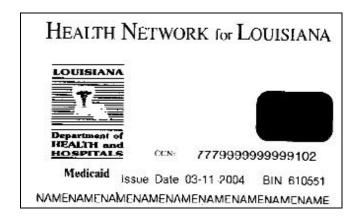

#### Sample Medicaid Card - Louisiana (LA)





#### Sample Medicaid Card - Maine (ME)



This card is not proof of *eligibility*,

Verify eligibility <u>before</u> providing services.

Important Information - If found, please destroy this card.

If you are a Member: Keep this card with you at all times. You must show this card to providers to get MaineCare services. Contact your eligibility worker at the Department of Health and Human Services (DHHS) office nearest your home if the information on this card is wrong or if this card is lost, stolen or damaged. For questions about covered services or managed care, contact MaineCare Member Services at 1-800-977-6740, press option 2 or if you are deaf or hard of hearing and have a TTY machine, call 1-800-977-6741.

If you are a Provider: Providers without point of service eligibility ve