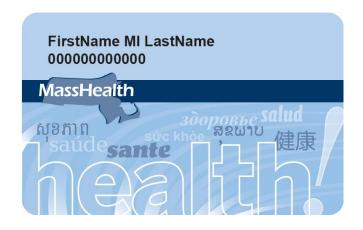

#### Sample Medicaid Card - Massachusetts (MA)

#### Carry this MassHealth card at all times.

This card does not guarantee MassHealth eligibility.

Cardholder, for questions call:

1-800-841-2900

(TTY: 1-800-497-4648 for people with partial or total hearing loss)
Or visit us at www.mass.gov/masshealth/memberservicecenter.

Providers, bill all other insurers first.

For questions, call:

1-800-841-2900

Or visit us at www.mass.gov/masshealth/providerservicecenter.

To report member or provider fraud, call:

1-877-437-2830