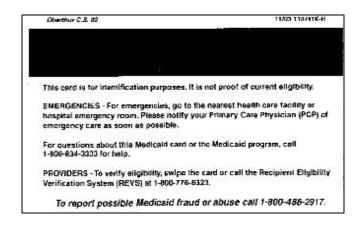

#### Sample Medicaid Card - Maine (ME)

This card is not proof of *eligibility*,

Verify eligibility <u>before</u> providing services.

Important Information - If found, please destroy this card.

If you are a Member: Keep this card with you at all times. You must show this card to providers to get MaineCare services. Contact your eligibility worker at the Department of Health and Human Services (DHHS) office nearest your home if the information on this card is wrong or if this card is lost, stolen or damaged. For questions about covered services or managed care, contact MaineCare Member Services at 1-800-977-6740, press option 2 or if you are deaf or hard of hearing and have a TTY machine, call 1-800-977-6741.

If you are a Provider: Providers without point of service eligibility verification systems will need to call the MaineCare member eligibility Voice Response System to verify eligibility. In Maine call 1-800-452-4694, outside Maine call 1-207-287-3081. Office of MaineCare Services, DHHS, 11 State House Station, Augusta, Maine 04333-0011

Out-of-state requests require prior authorization before rendering services. For any Out-of-state emergency services contact MaineCare's authorized agent within one business day of providing services at 1-866-543-2387.t